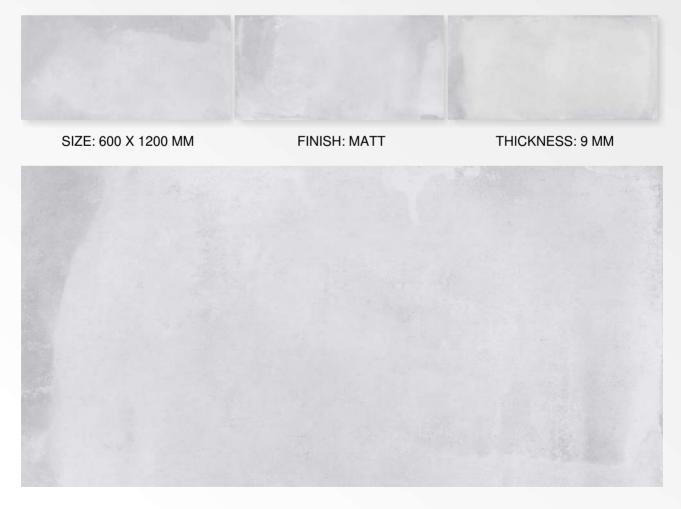

SIZE: 600 X 1200 MM FINISH: MATT THICKNESS: 9 MM





# **LUMIYA YELLOW**







# **MOLAVE WOOD**



SIZE: 600 X 1200 MM FINISH: MATT THICKNESS: 9 MM



G:ESP-RCEL:N



# **MOON STONE BIEGE**



G:ESP-RCEL:N



# **MOON STONE BROWN**





### **OLIVE WOOD PINE**







SIZE: 600 X 1200 MM

FINISH: MATT

THICKNESS: 9 MM





#### **OLTRE NATURAL**







SIZE: 600 X 1200 MM

FINISH: MATT

THICKNESS: 9 MM





### **POPLARIS BROWN**







### **POPLARIS NERO**









# **QUEIMADO GREY**







## **REDOX WENGE**







## **ROTTEN BROWN**



SIZE: 600 X 1200 MM FINISH: MATT THICKNESS: 9 MM





## **ROTTEN WHITE**



SIZE: 600 X 1200 MM FINISH: MATT THICKNESS: 9 MM



G:ESP-RCEL:N



## **RUST CINNAMON**







## **RUST GRAPHITE**









## **RUST PEACH**





## **RUST SILVER**



G:ESP-RCEL:N



## **SANDY CHOCO**







G:ESP-RCEL:N



## **SANDY GRAPHITE**







## **SANDY SILVER**



G:ESP-RCEL:N



## **SEASAND BROWN**







## **SEASAND CREMA**





## **SEASAND GRIS**







### **SEASAND WHITE**



G:ESP•RCEL:N

### **SIFFON BEIGE**





### **SIFFON BROWN**







SIZE: 600 X 1200 MM

FINISH: MATT

THICKNESS: 9 MM







### **SNEEK BRICH**







## **SNEEK BROWN**







## **SOFITA BIANCO**







## **SOFITA BIEGE**







## **SOFITA BROWN**







## **SOFITA GREY**



SIZE: 600 X 1200 MM FINISH: MATT THICKNESS: 9 MM





## **STAR WAVE BIANCO**





## **STAR WAVE BIEGE**







### **STAR WAVE GREY**



SIZE: 600 X 1200 MM FINISH: MATT THICKNESS: 9 MM





## **TORO BEIGE**



SIZE: 600 X 1200 MM FINISH: MATT THICKNESS: 9 MM





**TORO BLACK**