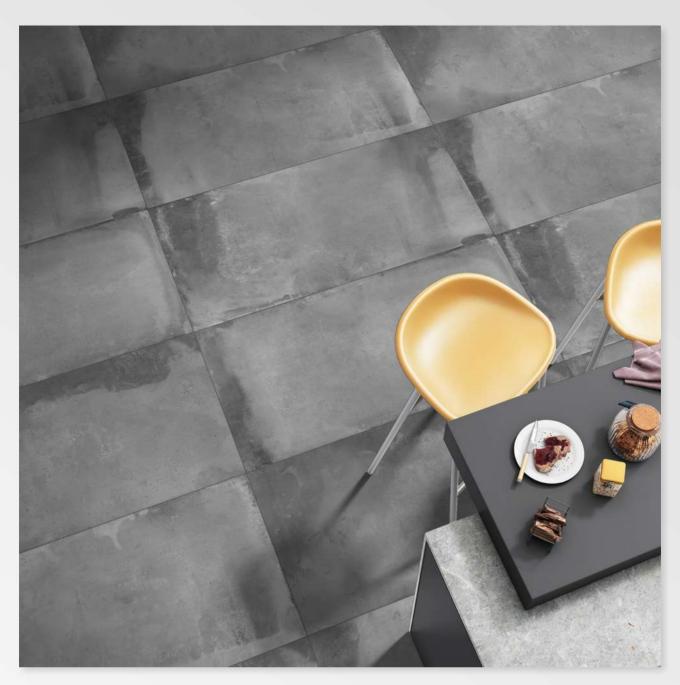

## **LAMINA LIGHT**







## **LAMINA SILVAR**





# **LEMINET WOOD**



SIZE: 600 X 1200 MM FINISH: MATT THICKNESS: 9 MM





# **LUMIYA YELLOW**







# **MOLAVE WOOD**



SIZE: 600 X 1200 MM FINISH: MATT THICKNESS: 9 MM



G:ESP-RCEL:N



# **MOON STONE BIEGE**



G:ESP-RCEL:N



# **MOON STONE BROWN**





### **OLIVE WOOD PINE**







SIZE: 600 X 1200 MM

FINISH: MATT

THICKNESS: 9 MM





#### **OLTRE NATURAL**







SIZE: 600 X 1200 MM

FINISH: MATT

THICKNESS: 9 MM





### **POPLARIS BROWN**







### **POPLARIS NERO**









# **QUEIMADO GREY**







## **REDOX WENGE**







## **ROTTEN BROWN**



SIZE: 600 X 1200 MM FINISH: MATT THICKNESS: 9 MM





## **ROTTEN WHITE**



SIZE: 600 X 1200 MM FINISH: MATT THICKNESS: 9 MM



G:ESP-RCEL:N



## **RUST CINNAMON**







## **RUST GRAPHITE**









## **RUST PEACH**





## **RUST SILVER**



G:ESP-RCEL:N



## **SANDY CHOCO**







G:ESP-RCEL:N



## **SANDY GRAPHITE**







## **SANDY SILVER**



G:ESP-RCEL:N



## **SEASAND BROWN**







## **SEASAND CREMA**





## **SEASAND GRIS**







### **SEASAND WHITE**



G:ESP•RCEL:N

### **SIFFON BEIGE**





### **SIFFON BROWN**







SIZE: 600 X 1200 MM

FINISH: MATT

THICKNESS: 9 MM







### **SNEEK BRICH**







## **SNEEK BROWN**







## **SOFITA BIANCO**







## **SOFITA BIEGE**







## **SOFITA BROWN**







## **SOFITA GREY**



SIZE: 600 X 1200 MM FINISH: MATT THICKNESS: 9 MM





## **STAR WAVE BIANCO**





## **STAR WAVE BIEGE**







### **STAR WAVE GREY**



SIZE: 600 X 1200 MM FINISH: MATT THICKNESS: 9 MM





## **TORO BEIGE