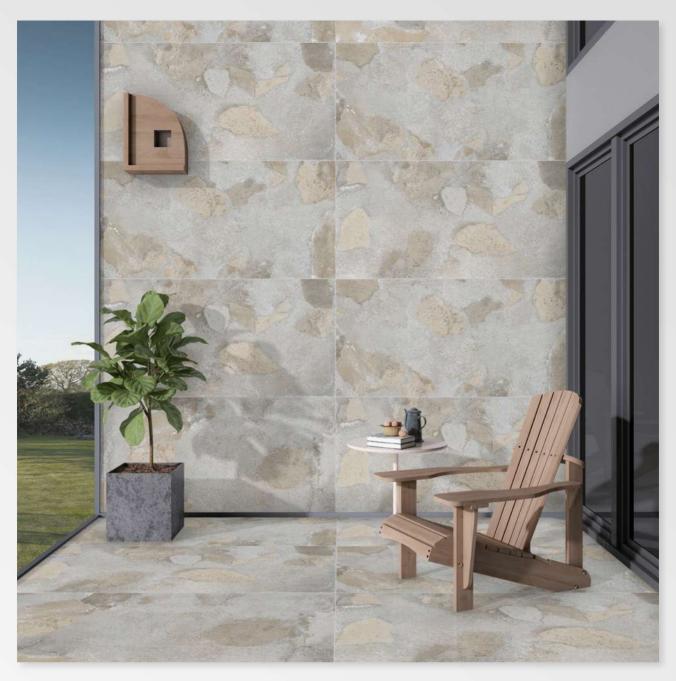

IT IVORY**







# **ANTIQUE ALMOND**



FINISH: MATT





# **ANTIQUE ANCHOR**







# **ANTIQUE BRONZE**









# **ANTIQUE CEDAR**







# **ANTIQUE MINK**







# **ANTIQUE SEPIA**









# **ANTIQUE SMOKE**



SIZE: 600 X 1200 MM FINISH: MATT THICKNESS: 9 MM



#### **ARCANA WHITE**



G:ESP-RCEL:N



# **ARICOT CAFE**



SIZE: 600 X 1200 MM



FINISH: MATT



THICKNESS: 9 MM





# **ARICOT SLATE**



SIZE: 600 X 1200 MM FINISH: MATT THICKNESS: 9 MM



#### **BLASAM ALMOND**







SIZE: 600 X 1200 MM

FINISH: MATT

THICKNESS: 9 MM





#### **BLASAM BEIGE**







SIZE: 600 X 1200 MM

FINISH: MATT

THICKNESS: 9 MM





#### **BRAZIL WOOD**









# **CAROM BROWN**







# **CASTELO GRIGIO**







# **CASTELO WENGE**



SIZE: 600 X 1200 MM FINISH: MATT THICKNESS: 9 MM





# **CELESTIAL NATURAL**



SIZE: 600 X 1200 MM FINISH: MATT THICKNESS: 9 MM



#### **CELTIC HONEY**







SIZE: 600 X 1200 MM

FINISH: MATT

THICKNESS: 9 MM







# **CEMENTO BISK**







# **CEMENTO CARAMEL**







# **CEMENTO COFFEE**







# **CEMENTO TAN**







# **COSMIC COTTO**



SIZE: 600 X 1200 MM FINISH: MATT THICKNESS: 9 MM





# **EBONY BROWN**



SIZE: 600 X 1200 MM FINISH: MATT THICKNESS: 9 MM





#### **EBONY WENGE**



SIZE: 600 X 1200 MM FINISH: MATT THICKNESS: 9 MM



G:ESP•RCEL:N



# **EGYPTIAN BEIGE**







## **EXPOSE BROWN**







# **EXPOSE CHOCO**







# **EXPOSE IRON**







## **EXPOSE IVORY**



G:ESP-RCEL:N



## **EXPOSE SILVER**



G:ESP-RCEL:N



# HARD ROCK BEIGE







## HARD ROCK BROWN









## **JACK WOOD BROWN**







# **JACK WOOD