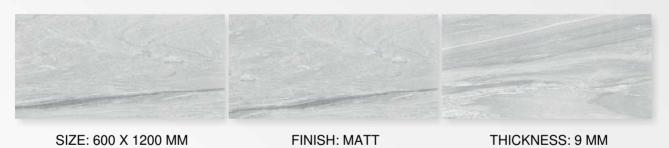

WN**







### **POPLARIS NERO**









# **QUEIMADO GREY**







## **REDOX WENGE**







## **ROTTEN BROWN**



SIZE: 600 X 1200 MM FINISH: MATT THICKNESS: 9 MM





## **ROTTEN WHITE**



SIZE: 600 X 1200 MM FINISH: MATT THICKNESS: 9 MM



G:ESP-RCEL:N



## **RUST CINNAMON**







## **RUST GRAPHITE**









## **RUST PEACH**





## **RUST SILVER**



G:ESP-RCEL:N



## **SANDY CHOCO**







G:ESP-RCEL:N



## **SANDY GRAPHITE**







## **SANDY SILVER**



G:ESP-RCEL:N



## **SEASAND BROWN**







## **SEASAND CREMA**





## **SEASAND GRIS**







### **SEASAND WHITE**



G:ESP•RCEL:N

### **SIFFON BEIGE**





### **SIFFON BROWN**







SIZE: 600 X 1200 MM

FINISH: MATT

THICKNESS: 9 MM







### **SNEEK BRICH**







## **SNEEK BROWN**







## **SOFITA BIANCO**







## **SOFITA BIEGE**







## **SOFITA BROWN**







## **SOFITA GREY**



SIZE: 600 X 1200 MM FINISH: MATT THICKNESS: 9 MM





## **STAR WAVE BIANCO**





## **STAR WAVE BIEGE**







### **STAR WAVE GREY**



SIZE: 600 X 1200 MM FINISH: MATT THICKNESS: 9 MM





## **TORO BEIGE**



SIZE: 600 X 1200 MM FINISH: MATT THICKNESS: 9 MM





**TORO BLACK** 



SIZE: 600 X 1200 MM FINISH: MATT THICKNESS: 9 MM





## **TRIVAGO DARK**



SIZE: 600 X 1200 MM FINISH: MATT THICKNESS: 9 MM





# **TRIVAGO LIGHT**



G:ESP•RCEL:N



# TRUPEL BONE



SIZE: 600 X 1200 MM FINISH: MATT THICKNESS: 9 MM



G:ESP-RCEL:N



# TRUPEL CHOCO



SIZE: 600 X 1200 MM FINISH: MATT THICKNESS: 9 MM





# TRUPEL NATURAL



SIZE: 600 X 1200 MM FINISH: MATT THICKNESS: 9 MM



### **TRUWOOD CHOCO**







SIZ