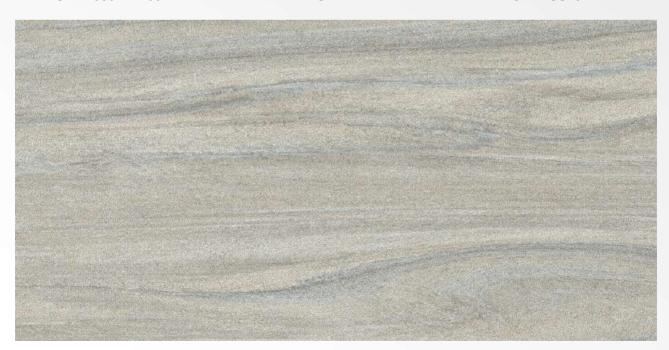

ST CINNAMON**







## **RUST GRAPHITE**









## **RUST PEACH**





## **RUST SILVER**



G:ESP-RCEL:N



## **SANDY CHOCO**







G:ESP-RCEL:N



## **SANDY GRAPHITE**







## **SANDY SILVER**



G:ESP-RCEL:N



## **SEASAND BROWN**







## **SEASAND CREMA**





## **SEASAND GRIS**







### **SEASAND WHITE**



G:ESP•RCEL:N

### **SIFFON BEIGE**





### **SIFFON BROWN**







SIZE: 600 X 1200 MM

FINISH: MATT

THICKNESS: 9 MM







### **SNEEK BRICH**







## **SNEEK BROWN**







## **SOFITA BIANCO**







## **SOFITA BIEGE**







## **SOFITA BROWN**







## **SOFITA GREY**



SIZE: 600 X 1200 MM FINISH: MATT THICKNESS: 9 MM





## **STAR WAVE BIANCO**





## **STAR WAVE BIEGE**







### **STAR WAVE GREY**



SIZE: 600 X 1200 MM FINISH: MATT THICKNESS: 9 MM





## **TORO BEIGE**



SIZE: 600 X 1200 MM FINISH: MATT THICKNESS: 9 MM





**TORO BLACK** 



SIZE: 600 X 1200 MM FINISH: MATT THICKNESS: 9 MM





## **TRIVAGO DARK**



SIZE: 600 X 1200 MM FINISH: MATT THICKNESS: 9 MM





# **TRIVAGO LIGHT**



G:ESP•RCEL:N



# TRUPEL BONE



SIZE: 600 X 1200 MM FINISH: MATT THICKNESS: 9 MM



G:ESP-RCEL:N



# TRUPEL CHOCO



SIZE: 600 X 1200 MM FINISH: MATT THICKNESS: 9 MM





# TRUPEL NATURAL



SIZE: 600 X 1200 MM FINISH: MATT THICKNESS: 9 MM



### **TRUWOOD CHOCO**







SIZE: 600 X 1200 MM

FINISH: MATT

THICKNESS: 9 MM





### **TRUWOOD WHITE**







### **UTILE BROWN**







SIZE: 600 X 1200 MM

FINISH: MATT

THICKNESS: 9 MM





### **VERO CHOCO**







SIZE: 600 X 1200 MM

FINISH: MATT

THICKNESS: 9 MM





### **VISCON BEIGE**