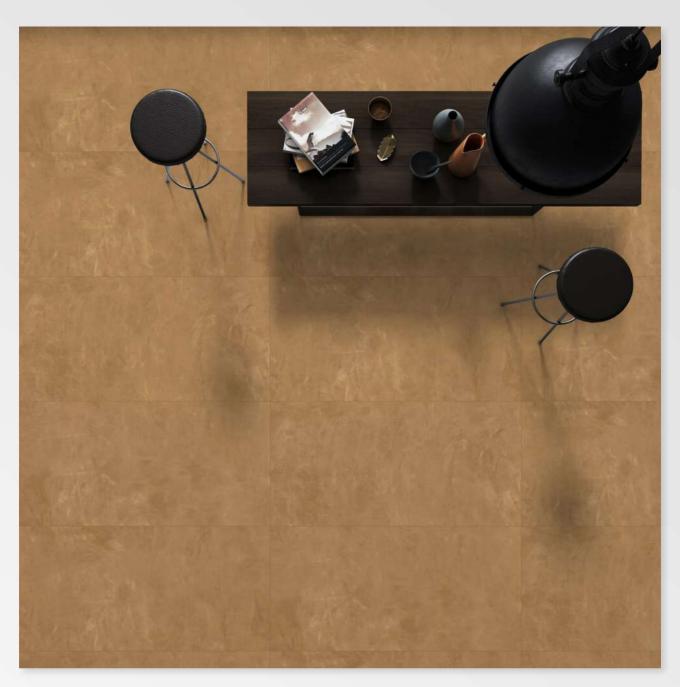

# **ANTIQUE SEPIA**









# **ANTIQUE SMOKE**



SIZE: 600 X 1200 MM FINISH: MATT THICKNESS: 9 MM



#### **ARCANA WHITE**



G:ESP-RCEL:N



# **ARICOT CAFE**



SIZE: 600 X 1200 MM



FINISH: MATT



THICKNESS: 9 MM





# **ARICOT SLATE**



SIZE: 600 X 1200 MM FINISH: MATT THICKNESS: 9 MM



#### **BLASAM ALMOND**







SIZE: 600 X 1200 MM

FINISH: MATT

THICKNESS: 9 MM





#### **BLASAM BEIGE**







SIZE: 600 X 1200 MM

FINISH: MATT

THICKNESS: 9 MM





#### **BRAZIL WOOD**









# **CAROM BROWN**







# **CASTELO GRIGIO**







# **CASTELO WENGE**



SIZE: 600 X 1200 MM FINISH: MATT THICKNESS: 9 MM





# **CELESTIAL NATURAL**



SIZE: 600 X 1200 MM FINISH: MATT THICKNESS: 9 MM



#### **CELTIC HONEY**







SIZE: 600 X 1200 MM

FINISH: MATT

THICKNESS: 9 MM







# **CEMENTO BISK**







# **CEMENTO CARAMEL**







# **CEMENTO COFFEE**







# **CEMENTO TAN**







# **COSMIC COTTO**



SIZE: 600 X 1200 MM FINISH: MATT THICKNESS: 9 MM





# **EBONY BROWN**



SIZE: 600 X 1200 MM FINISH: MATT THICKNESS: 9 MM





#### **EBONY WENGE**



SIZE: 600 X 1200 MM FINISH: MATT THICKNESS: 9 MM



G:ESP•RCEL:N



# **EGYPTIAN BEIGE**







## **EXPOSE BROWN**







# **EXPOSE CHOCO**







# **EXPOSE IRON**







## **EXPOSE IVORY**



G:ESP-RCEL:N



## **EXPOSE SILVER**



G:ESP-RCEL:N



# HARD ROCK BEIGE







## HARD ROCK BROWN









## **JACK WOOD BROWN**







# **JACK WOOD COFFEE**



SIZE: 600 X 1200 MM FINISH: MATT THICKNESS: 9 MM





### **LAMINA DARK**



SIZE: 600 X 1200 MM FINISH: MATT THICKNESS: 9 MM





## **LAMINA LIGHT**