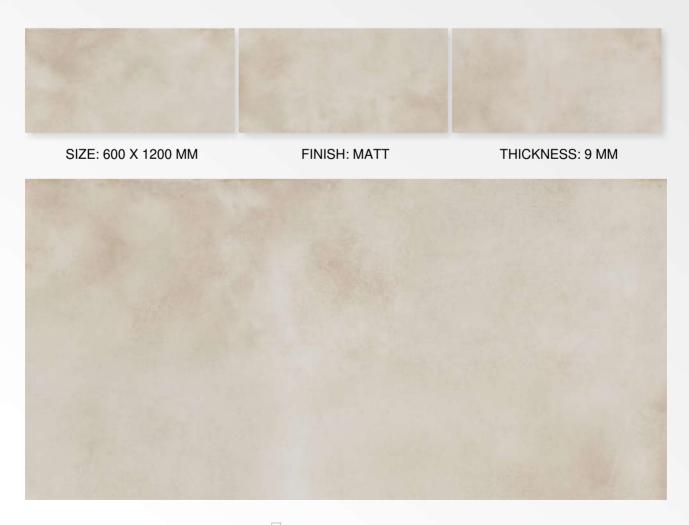

**BRAZIL WOOD**









# **CAROM BROWN**







# **CASTELO GRIGIO**







# **CASTELO WENGE**



SIZE: 600 X 1200 MM FINISH: MATT THICKNESS: 9 MM





# **CELESTIAL NATURAL**



SIZE: 600 X 1200 MM FINISH: MATT THICKNESS: 9 MM



#### **CELTIC HONEY**







SIZE: 600 X 1200 MM

FINISH: MATT

THICKNESS: 9 MM







# **CEMENTO BISK**







# **CEMENTO CARAMEL**







# **CEMENTO COFFEE**







# **CEMENTO TAN**







# **COSMIC COTTO**



SIZE: 600 X 1200 MM FINISH: MATT THICKNESS: 9 MM





# **EBONY BROWN**



SIZE: 600 X 1200 MM FINISH: MATT THICKNESS: 9 MM





#### **EBONY WENGE**



SIZE: 600 X 1200 MM FINISH: MATT THICKNESS: 9 MM



G:ESP•RCEL:N



# **EGYPTIAN BEIGE**







## **EXPOSE BROWN**







# **EXPOSE CHOCO**







# **EXPOSE IRON**







## **EXPOSE IVORY**



G:ESP-RCEL:N



## **EXPOSE SILVER**



G:ESP-RCEL:N



# HARD ROCK BEIGE







## HARD ROCK BROWN









## **JACK WOOD BROWN**







# **JACK WOOD COFFEE**



SIZE: 600 X 1200 MM FINISH: MATT THICKNESS: 9 MM





### **LAMINA DARK**



SIZE: 600 X 1200 MM FINISH: MATT THICKNESS: 9 MM





## **LAMINA LIGHT**







## **LAMINA SILVAR**





# **LEMINET WOOD**



SIZE: 600 X 1200 MM FINISH: MATT THICKNESS: 9 MM





# **LUMIYA YELLOW**







# **MOLAVE WOOD**



SIZE: 600 X 1200 MM FINISH: MATT THICKNESS: 9 MM



G:ESP-RCEL:N



# **MOON STONE BIEGE**



G:ESP-RCEL:N



# **MOON STONE BROWN**





### **OLIVE WOOD PINE**







SIZE: 600 X 1200 MM

FINISH: MATT

THICKNESS: 9 MM





#### **OLTRE NATURAL**







SIZE: 600 X 1200 MM

FINISH: MATT

THICKNESS: 9 MM





### **POPLARIS