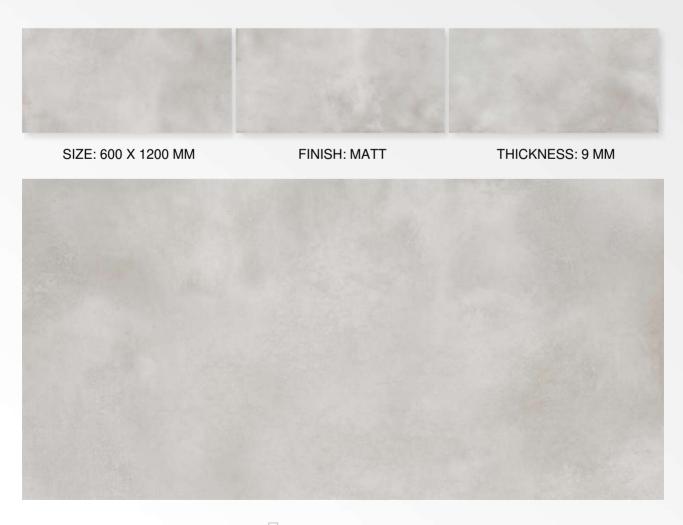

N**







# **CASTELO GRIGIO**







# **CASTELO WENGE**



SIZE: 600 X 1200 MM FINISH: MATT THICKNESS: 9 MM





# **CELESTIAL NATURAL**



SIZE: 600 X 1200 MM FINISH: MATT THICKNESS: 9 MM



#### **CELTIC HONEY**







SIZE: 600 X 1200 MM

FINISH: MATT

THICKNESS: 9 MM







# **CEMENTO BISK**







# **CEMENTO CARAMEL**







# **CEMENTO COFFEE**







# **CEMENTO TAN**







# **COSMIC COTTO**



SIZE: 600 X 1200 MM FINISH: MATT THICKNESS: 9 MM





# **EBONY BROWN**



SIZE: 600 X 1200 MM FINISH: MATT THICKNESS: 9 MM





#### **EBONY WENGE**



SIZE: 600 X 1200 MM FINISH: MATT THICKNESS: 9 MM



G:ESP•RCEL:N



# **EGYPTIAN BEIGE**







## **EXPOSE BROWN**







# **EXPOSE CHOCO**







# **EXPOSE IRON**







## **EXPOSE IVORY**



G:ESP-RCEL:N



## **EXPOSE SILVER**



G:ESP-RCEL:N



# HARD ROCK BEIGE







## HARD ROCK BROWN









## **JACK WOOD BROWN**







# **JACK WOOD COFFEE**



SIZE: 600 X 1200 MM FINISH: MATT THICKNESS: 9 MM





### **LAMINA DARK**



SIZE: 600 X 1200 MM FINISH: MATT THICKNESS: 9 MM





## **LAMINA LIGHT**







## **LAMINA SILVAR**





# **LEMINET WOOD**



SIZE: 600 X 1200 MM FINISH: MATT THICKNESS: 9 MM





# **LUMIYA YELLOW**







# **MOLAVE WOOD**



SIZE: 600 X 1200 MM FINISH: MATT THICKNESS: 9 MM



G:ESP-RCEL:N



# **MOON STONE BIEGE**



G:ESP-RCEL:N



# **MOON STONE BROWN**





### **OLIVE WOOD PINE**







SIZE: 600 X 1200 MM

FINISH: MATT

THICKNESS: 9 MM





#### **OLTRE NATURAL**







SIZE: 600 X 1200 MM

FINISH: MATT

THICKNESS: 9 MM





### **POPLARIS BROWN**







### **POPLARIS NERO**