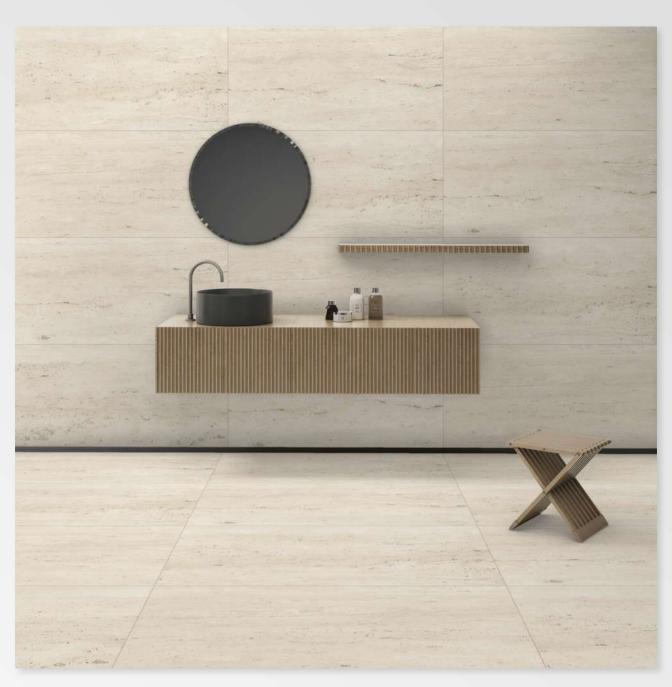

SEASAND BROWN**







## **SEASAND CREMA**





## **SEASAND GRIS**







### **SEASAND WHITE**



G:ESP•RCEL:N

### **SIFFON BEIGE**





### **SIFFON BROWN**







SIZE: 600 X 1200 MM

FINISH: MATT

THICKNESS: 9 MM







### **SNEEK BRICH**







## **SNEEK BROWN**







## **SOFITA BIANCO**







## **SOFITA BIEGE**







## **SOFITA BROWN**







## **SOFITA GREY**



SIZE: 600 X 1200 MM FINISH: MATT THICKNESS: 9 MM





## **STAR WAVE BIANCO**





## **STAR WAVE BIEGE**







### **STAR WAVE GREY**



SIZE: 600 X 1200 MM FINISH: MATT THICKNESS: 9 MM





## **TORO BEIGE**



SIZE: 600 X 1200 MM FINISH: MATT THICKNESS: 9 MM





**TORO BLACK** 



SIZE: 600 X 1200 MM FINISH: MATT THICKNESS: 9 MM





## **TRIVAGO DARK**



SIZE: 600 X 1200 MM FINISH: MATT THICKNESS: 9 MM





# **TRIVAGO LIGHT**



G:ESP•RCEL:N



# TRUPEL BONE



SIZE: 600 X 1200 MM FINISH: MATT THICKNESS: 9 MM



G:ESP-RCEL:N



# TRUPEL CHOCO



SIZE: 600 X 1200 MM FINISH: MATT THICKNESS: 9 MM





# TRUPEL NATURAL



SIZE: 600 X 1200 MM FINISH: MATT THICKNESS: 9 MM



### **TRUWOOD CHOCO**







SIZE: 600 X 1200 MM

FINISH: MATT

THICKNESS: 9 MM





### **TRUWOOD WHITE**







### **UTILE BROWN**







SIZE: 600 X 1200 MM

FINISH: MATT

THICKNESS: 9 MM





### **VERO CHOCO**







SIZE: 600 X 1200 MM

FINISH: MATT

THICKNESS: 9 MM





### **VISCON BEIGE**







### **VISCON BIANCO**







### **VISCON BROWN**







SIZE: 600 X 1200 MM

FINISH: MATT

THICKNESS: 9 MM





### **VISCON GREY**