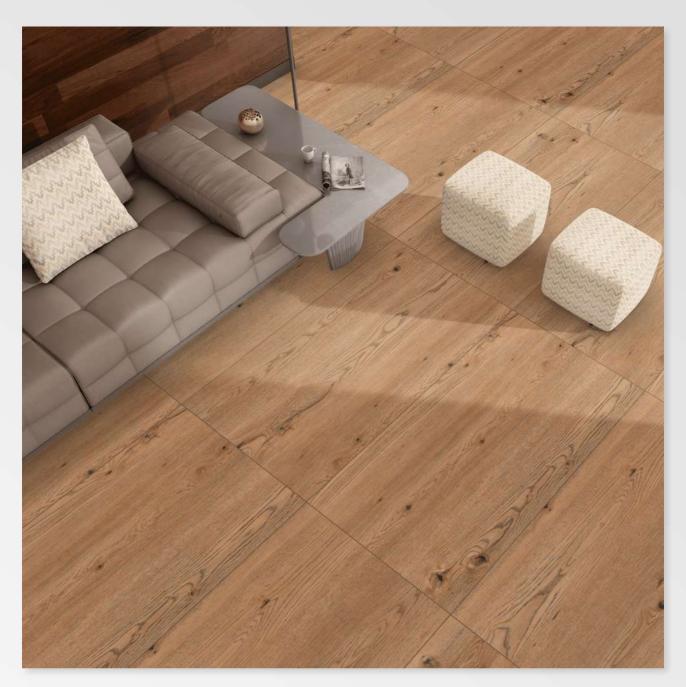

MA**





## **SEASAND GRIS**







### **SEASAND WHITE**



G:ESP•RCEL:N

### **SIFFON BEIGE**





### **SIFFON BROWN**







SIZE: 600 X 1200 MM

FINISH: MATT

THICKNESS: 9 MM







### **SNEEK BRICH**







## **SNEEK BROWN**







## **SOFITA BIANCO**







## **SOFITA BIEGE**







## **SOFITA BROWN**







## **SOFITA GREY**



SIZE: 600 X 1200 MM FINISH: MATT THICKNESS: 9 MM





## **STAR WAVE BIANCO**





## **STAR WAVE BIEGE**







### **STAR WAVE GREY**



SIZE: 600 X 1200 MM FINISH: MATT THICKNESS: 9 MM





## **TORO BEIGE**



SIZE: 600 X 1200 MM FINISH: MATT THICKNESS: 9 MM





**TORO BLACK** 



SIZE: 600 X 1200 MM FINISH: MATT THICKNESS: 9 MM





## **TRIVAGO DARK**



SIZE: 600 X 1200 MM FINISH: MATT THICKNESS: 9 MM





# **TRIVAGO LIGHT**



G:ESP•RCEL:N



# TRUPEL BONE



SIZE: 600 X 1200 MM FINISH: MATT THICKNESS: 9 MM



G:ESP-RCEL:N



# TRUPEL CHOCO



SIZE: 600 X 1200 MM FINISH: MATT THICKNESS: 9 MM





# TRUPEL NATURAL



SIZE: 600 X 1200 MM FINISH: MATT THICKNESS: 9 MM



### **TRUWOOD CHOCO**







SIZE: 600 X 1200 MM

FINISH: MATT

THICKNESS: 9 MM





### **TRUWOOD WHITE**







### **UTILE BROWN**







SIZE: 600 X 1200 MM

FINISH: MATT

THICKNESS: 9 MM





### **VERO CHOCO**







SIZE: 600 X 1200 MM

FINISH: MATT

THICKNESS: 9 MM





### **VISCON BEIGE**







### **VISCON BIANCO**







### **VISCON BROWN**







SIZE: 600 X 1200 MM

FINISH: MATT

THICKNESS: 9 MM





### **VISCON GREY**