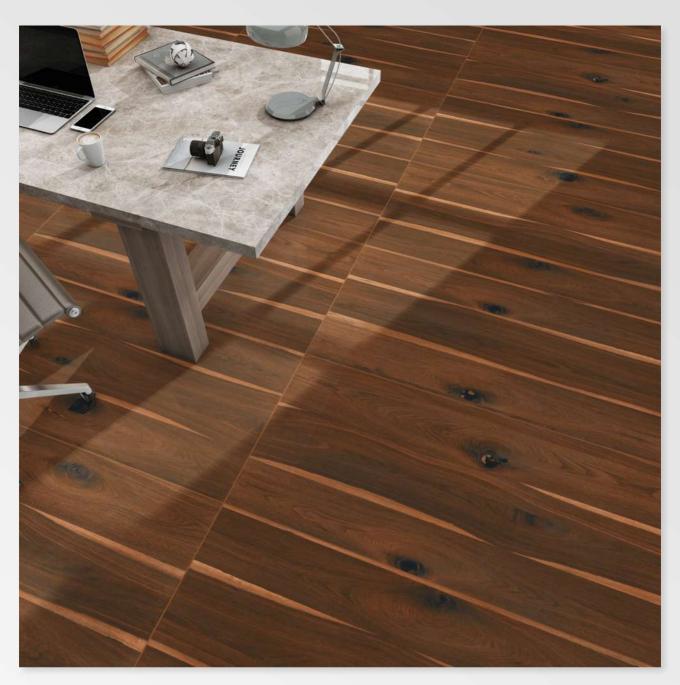

*







#### **ANDESIT DOVE**





#### **ANDESIT GREY**







#### **ANDESIT IVORY**







# **ANTIQUE ALMOND**



FINISH: MATT





# **ANTIQUE ANCHOR**







# **ANTIQUE BRONZE**









# **ANTIQUE CEDAR**







# **ANTIQUE MINK**







# **ANTIQUE SEPIA**









# **ANTIQUE SMOKE**



SIZE: 600 X 1200 MM FINISH: MATT THICKNESS: 9 MM



#### **ARCANA WHITE**



G:ESP-RCEL:N



# **ARICOT CAFE**



SIZE: 600 X 1200 MM



FINISH: MATT



THICKNESS: 9 MM





# **ARICOT SLATE**



SIZE: 600 X 1200 MM FINISH: MATT THICKNESS: 9 MM



#### **BLASAM ALMOND**







SIZE: 600 X 1200 MM

FINISH: MATT

THICKNESS: 9 MM





#### **BLASAM BEIGE**







SIZE: 600 X 1200 MM

FINISH: MATT

THICKNESS: 9 MM





#### **BRAZIL WOOD**









# **CAROM BROWN**







# **CASTELO GRIGIO**







# **CASTELO WENGE**



SIZE: 600 X 1200 MM FINISH: MATT THICKNESS: 9 MM





# **CELESTIAL NATURAL**



SIZE: 600 X 1200 MM FINISH: MATT THICKNESS: 9 MM



#### **CELTIC HONEY**







SIZE: 600 X 1200 MM

FINISH: MATT

THICKNESS: 9 MM







# **CEMENTO BISK**







# **CEMENTO CARAMEL**







# **CEMENTO COFFEE**







# **CEMENTO TAN**







# **COSMIC COTTO**



SIZE: 600 X 1200 MM FINISH: MATT THICKNESS: 9 MM





# **EBONY BROWN**



SIZE: 600 X 1200 MM FINISH: MATT THICKNESS: 9 MM





#### **EBONY WENGE**



SIZE: 600 X 1200 MM FINISH: MATT THICKNESS: 9 MM



G:ESP•RCEL:N



# **EGYPTIAN BEIGE**







## **EXPOSE BROWN**







# **EXPOSE CHOCO**







# **EXPOSE IRON**







## **EXPOSE IVORY**



G:ESP-RCEL:N



## **EXPOSE SILVER**



G:ESP-RCEL:N



# HARD ROCK BEIGE