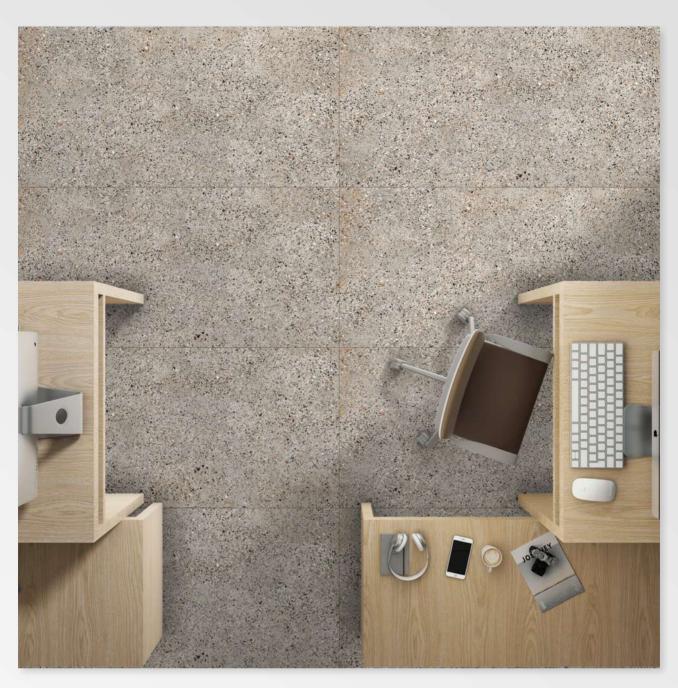

## **EBONY WENGE**



SIZE: 600 X 1200 MM FINISH: MATT THICKNESS: 9 MM



G:ESP•RCEL:N



# **EGYPTIAN BEIGE**







## **EXPOSE BROWN**







# **EXPOSE CHOCO**







# **EXPOSE IRON**







## **EXPOSE IVORY**



G:ESP-RCEL:N



## **EXPOSE SILVER**



G:ESP-RCEL:N



# HARD ROCK BEIGE







## HARD ROCK BROWN









## **JACK WOOD BROWN**







# **JACK WOOD COFFEE**



SIZE: 600 X 1200 MM FINISH: MATT THICKNESS: 9 MM





### **LAMINA DARK**



SIZE: 600 X 1200 MM FINISH: MATT THICKNESS: 9 MM





## **LAMINA LIGHT**







## **LAMINA SILVAR**





# **LEMINET WOOD**



SIZE: 600 X 1200 MM FINISH: MATT THICKNESS: 9 MM





# **LUMIYA YELLOW**







# **MOLAVE WOOD**



SIZE: 600 X 1200 MM FINISH: MATT THICKNESS: 9 MM



G:ESP-RCEL:N



# **MOON STONE BIEGE**



G:ESP-RCEL:N



# **MOON STONE BROWN**





### **OLIVE WOOD PINE**







SIZE: 600 X 1200 MM

FINISH: MATT

THICKNESS: 9 MM





#### **OLTRE NATURAL**







SIZE: 600 X 1200 MM

FINISH: MATT

THICKNESS: 9 MM





### **POPLARIS BROWN**







### **POPLARIS NERO**









# **QUEIMADO GREY**







## **REDOX WENGE**







## **ROTTEN BROWN**



SIZE: 600 X 1200 MM FINISH: MATT THICKNESS: 9 MM





## **ROTTEN WHITE**



SIZE: 600 X 1200 MM FINISH: MATT THICKNESS: 9 MM



G:ESP-RCEL:N



## **RUST CINNAMON**







## **RUST GRAPHITE**









## **RUST PEACH**





## **RUST SILVER**



G:ESP-RCEL:N



## **SANDY CHOCO**







G:ESP-RCEL:N



## **SANDY GRAPHITE**







## **SANDY SILVER**



G:ESP-RCEL:N



## **SEASAND BROWN**







## **SEASAND CREMA**





## **SEASAND GRIS**







### *