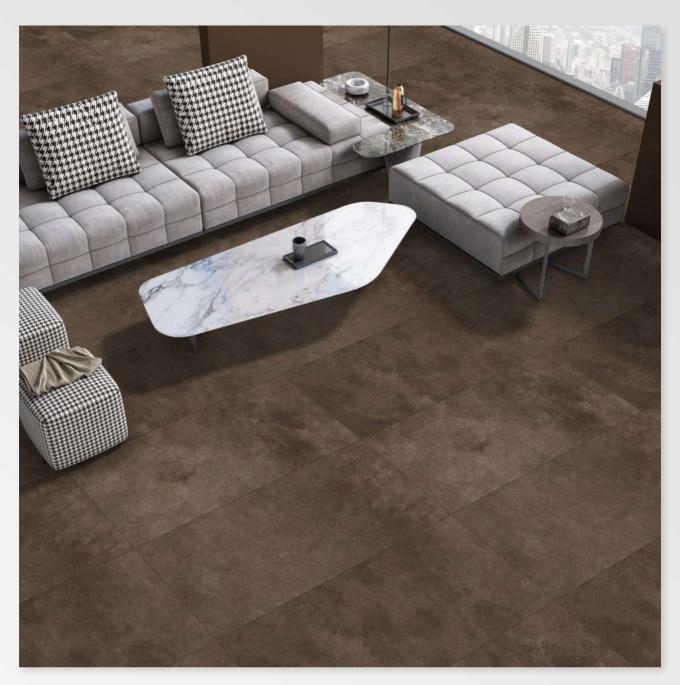

We most sophisticated collection due to its hyper-realistic design and its well-made finishes are one you must have. The collection comprises of pure and compelling textures that are an amalgamation of past and present.



# THE BUILDING MATERIAL OF

# THE FUTURE



A classic collection that modernises the use of ceramics and recalls the craftsmanship and attention to detail of the ancient sculptors.

#### **ANDESIT BIANCO**





#### **ANDESIT BROWN**





#### **ANDESIT COFFE**







#### **ANDESIT DOVE**





#### **ANDESIT GREY**







#### **ANDESIT IVORY**







# **ANTIQUE ALMOND**



FINISH: MATT





# **ANTIQUE ANCHOR**







# **ANTIQUE BRONZE**









# **ANTIQUE CEDAR**







# **ANTIQUE MINK**







# **ANTIQUE SEPIA**









# **ANTIQUE SMOKE**



SIZE: 600 X 1200 MM FINISH: MATT THICKNESS: 9 MM



#### **ARCANA WHITE**



G:ESP-RCEL:N



# **ARICOT CAFE**



SIZE: 600 X 1200 MM



FINISH: MATT



THICKNESS: 9 MM





# **ARICOT SLATE**



SIZE: 600 X 1200 MM FINISH: MATT THICKNESS: 9 MM



#### **BLASAM ALMOND**







SIZE: 600 X 1200 MM

FINISH: MATT

THICKNESS: 9 MM





#### **BLASAM BEIGE**







SIZE: 600 X 1200 MM

FINISH: MATT

THICKNESS: 9 MM





#### **BRAZIL WOOD**









# **CAROM BROWN**







# **CASTELO GRIGIO**







# **CASTELO WENGE**



SIZE: 600 X 1200 MM FINISH: MATT THICKNESS: 9 MM





# **CELESTIAL NATURAL**



SIZE: 600 X 1200 MM FINISH: MATT THICKNESS: 9 MM



#### **CELTIC HONEY**







SIZE: 600 X 1200 MM

FINISH: MATT

THICKNESS: 9 MM







#