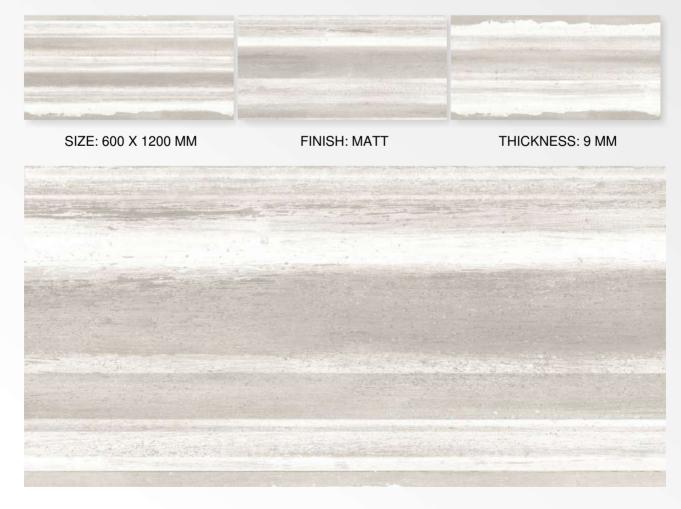

# **CEMENTO CARAMEL**







# **CEMENTO COFFEE**







# **CEMENTO TAN**







# **COSMIC COTTO**



SIZE: 600 X 1200 MM FINISH: MATT THICKNESS: 9 MM





# **EBONY BROWN**



SIZE: 600 X 1200 MM FINISH: MATT THICKNESS: 9 MM





#### **EBONY WENGE**



SIZE: 600 X 1200 MM FINISH: MATT THICKNESS: 9 MM



G:ESP•RCEL:N



# **EGYPTIAN BEIGE**







## **EXPOSE BROWN**







# **EXPOSE CHOCO**







# **EXPOSE IRON**







## **EXPOSE IVORY**



G:ESP-RCEL:N



## **EXPOSE SILVER**



G:ESP-RCEL:N



# HARD ROCK BEIGE







## HARD ROCK BROWN









## **JACK WOOD BROWN**







# **JACK WOOD COFFEE**



SIZE: 600 X 1200 MM FINISH: MATT THICKNESS: 9 MM





### **LAMINA DARK**



SIZE: 600 X 1200 MM FINISH: MATT THICKNESS: 9 MM





## **LAMINA LIGHT**







## **LAMINA SILVAR**





# **LEMINET WOOD**



SIZE: 600 X 1200 MM FINISH: MATT THICKNESS: 9 MM





# **LUMIYA YELLOW**







# **MOLAVE WOOD**



SIZE: 600 X 1200 MM FINISH: MATT THICKNESS: 9 MM



G:ESP-RCEL:N



# **MOON STONE BIEGE**



G:ESP-RCEL:N



# **MOON STONE BROWN**





### **OLIVE WOOD PINE**







SIZE: 600 X 1200 MM

FINISH: MATT

THICKNESS: 9 MM





#### **OLTRE NATURAL**







SIZE: 600 X 1200 MM

FINISH: MATT

THICKNESS: 9 MM





### **POPLARIS BROWN**







### **POPLARIS NERO**









# **QUEIMADO GREY**







## **REDOX WENGE**







## **ROTTEN BROWN**



SIZE: 600 X 1200 MM FINISH: MATT THICKNESS: 9 MM





## **ROTTEN WHITE**



SIZE: 600 X 1200 MM FINISH: MATT THICKNESS: 9 MM



G:ESP-RCEL:N



## **RUST CINNAMON**







## **RUST GRAPHITE**









## **RUST PEACH**