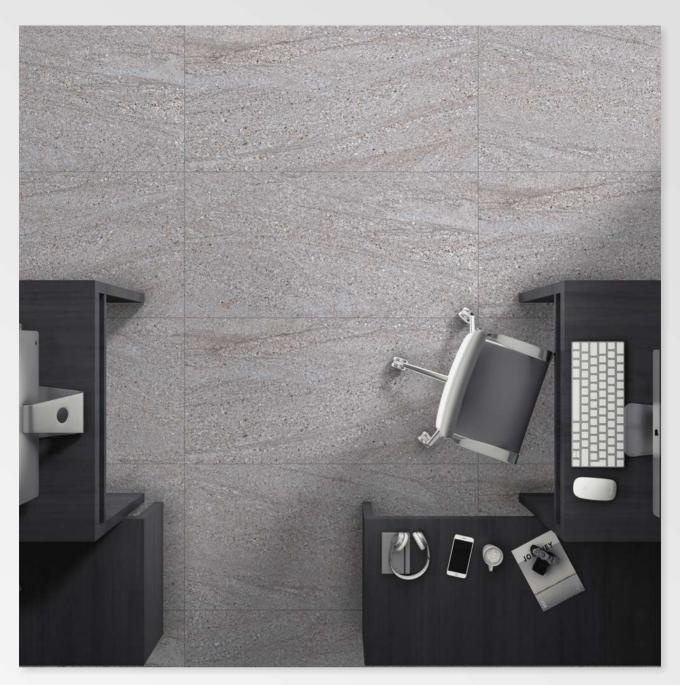

ON STONE BIEGE**



G:ESP-RCEL:N



# **MOON STONE BROWN**





### **OLIVE WOOD PINE**







SIZE: 600 X 1200 MM

FINISH: MATT

THICKNESS: 9 MM





#### **OLTRE NATURAL**







SIZE: 600 X 1200 MM

FINISH: MATT

THICKNESS: 9 MM





### **POPLARIS BROWN**







### **POPLARIS NERO**









# **QUEIMADO GREY**







## **REDOX WENGE**







## **ROTTEN BROWN**



SIZE: 600 X 1200 MM FINISH: MATT THICKNESS: 9 MM





## **ROTTEN WHITE**



SIZE: 600 X 1200 MM FINISH: MATT THICKNESS: 9 MM



G:ESP-RCEL:N



## **RUST CINNAMON**







## **RUST GRAPHITE**









## **RUST PEACH**





## **RUST SILVER**



G:ESP-RCEL:N



## **SANDY CHOCO**







G:ESP-RCEL:N



## **SANDY GRAPHITE**







## **SANDY SILVER**



G:ESP-RCEL:N



## **SEASAND BROWN**







## **SEASAND CREMA**





## **SEASAND GRIS**







### **SEASAND WHITE**



G:ESP•RCEL:N

### **SIFFON BEIGE**





### **SIFFON BROWN**







SIZE: 600 X 1200 MM

FINISH: MATT

THICKNESS: 9 MM







### **SNEEK BRICH**







## **SNEEK BROWN**







## **SOFITA BIANCO**







## **SOFITA BIEGE**







## **SOFITA BROWN**







## **SOFITA GREY**



SIZE: 600 X 1200 MM FINISH: MATT THICKNESS: 9 MM





## **STAR WAVE BIANCO**





## **STAR WAVE BIEGE**







### **STAR WAVE GREY**



SIZE: 600 X 1200 MM FINISH: MATT THICKNESS: 9 MM





## **TORO BEIGE**



SIZE: 600 X 1200 MM FINISH: MATT THICKNESS: 9 MM





**TORO BLACK** 



SIZE: 600 X 1200 MM FINISH: MATT THICKNESS: 9 MM





## **TRIVAGO DARK**



SIZE: 600 X 1200 MM FINISH: MATT THICKNESS: 9 MM





# **TRIVAGO LIGHT**



G:ESP•RCEL:N



# TRUP