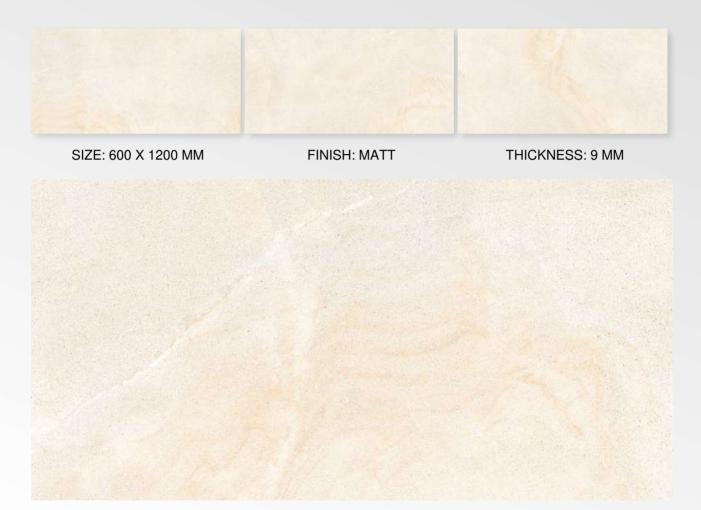

SIZE: 600 X 1200 MM

FINISH: MATT

THICKNESS: 9 MM





#### **OLTRE NATURAL**







SIZE: 600 X 1200 MM

FINISH: MATT

THICKNESS: 9 MM





### **POPLARIS BROWN**







### **POPLARIS NERO**









# **QUEIMADO GREY**







## **REDOX WENGE**







## **ROTTEN BROWN**



SIZE: 600 X 1200 MM FINISH: MATT THICKNESS: 9 MM





## **ROTTEN WHITE**



SIZE: 600 X 1200 MM FINISH: MATT THICKNESS: 9 MM



G:ESP-RCEL:N



## **RUST CINNAMON**







## **RUST GRAPHITE**









## **RUST PEACH**





## **RUST SILVER**



G:ESP-RCEL:N



## **SANDY CHOCO**







G:ESP-RCEL:N



## **SANDY GRAPHITE**







## **SANDY SILVER**



G:ESP-RCEL:N



## **SEASAND BROWN**







## **SEASAND CREMA**





## **SEASAND GRIS**







### **SEASAND WHITE**



G:ESP•RCEL:N

### **SIFFON BEIGE**





### **SIFFON BROWN**







SIZE: 600 X 1200 MM

FINISH: MATT

THICKNESS: 9 MM







### **SNEEK BRICH**







## **SNEEK BROWN**







## **SOFITA BIANCO**







## **SOFITA BIEGE**







## **SOFITA BROWN**







## **SOFITA GREY**



SIZE: 600 X 1200 MM FINISH: MATT THICKNESS: 9 MM





## **STAR WAVE BIANCO**





## **STAR WAVE BIEGE**







### **STAR WAVE GREY**



SIZE: 600 X 1200 MM FINISH: MATT THICKNESS: 9 MM





## **TORO BEIGE**



SIZE: 600 X 1200 MM FINISH: MATT THICKNESS: 9 MM





**TORO BLACK** 



SIZE: 600 X 1200 MM FINISH: MATT THICKNESS: 9 MM





## **TRIVAGO DARK**



SIZE: 600 X 1200 MM FINISH: MATT THICKNESS: 9 MM





# **TRIVAGO LIGHT**



G:ESP•RCEL:N



# TRUPEL BONE



SIZE: 600 X 1200 MM FINISH: MATT THICKNESS: 9 MM



G:ESP-RCEL:N



# TRUPEL CH