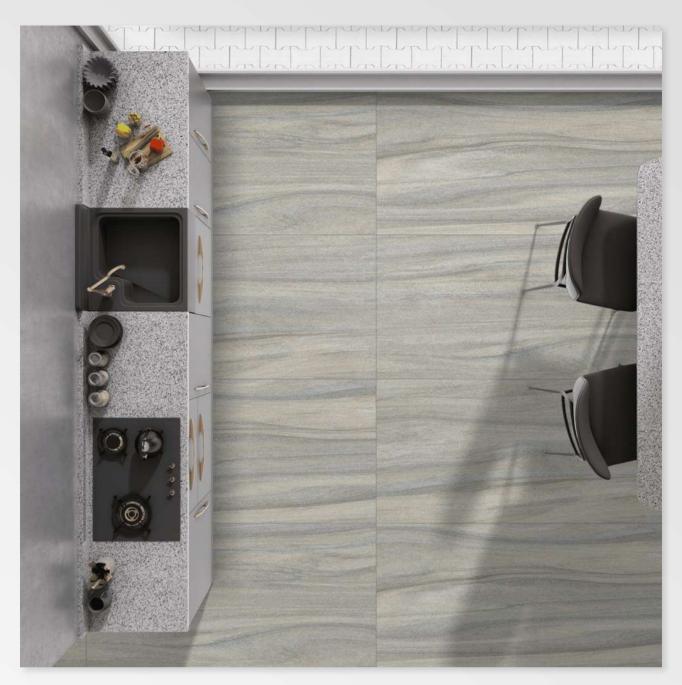

SIZE: 600 X 1200 MM FINISH: MATT THICKNESS: 9 MM



G:ESP-RCEL:N



## **RUST CINNAMON**







## **RUST GRAPHITE**









## **RUST PEACH**





## **RUST SILVER**



G:ESP-RCEL:N



## **SANDY CHOCO**







G:ESP-RCEL:N



## **SANDY GRAPHITE**







## **SANDY SILVER**



G:ESP-RCEL:N



## **SEASAND BROWN**







## **SEASAND CREMA**





## **SEASAND GRIS**







### **SEASAND WHITE**



G:ESP•RCEL:N

### **SIFFON BEIGE**





### **SIFFON BROWN**







SIZE: 600 X 1200 MM

FINISH: MATT

THICKNESS: 9 MM







### **SNEEK BRICH**







## **SNEEK BROWN**







## **SOFITA BIANCO**







## **SOFITA BIEGE**







## **SOFITA BROWN**







## **SOFITA GREY**



SIZE: 600 X 1200 MM FINISH: MATT THICKNESS: 9 MM





## **STAR WAVE BIANCO**





## **STAR WAVE BIEGE**







### **STAR WAVE GREY**



SIZE: 600 X 1200 MM FINISH: MATT THICKNESS: 9 MM





## **TORO BEIGE**



SIZE: 600 X 1200 MM FINISH: MATT THICKNESS: 9 MM





**TORO BLACK** 



SIZE: 600 X 1200 MM FINISH: MATT THICKNESS: 9 MM





## **TRIVAGO DARK**



SIZE: 600 X 1200 MM FINISH: MATT THICKNESS: 9 MM





# **TRIVAGO LIGHT**



G:ESP•RCEL:N



# TRUPEL BONE



SIZE: 600 X 1200 MM FINISH: MATT THICKNESS: 9 MM



G:ESP-RCEL:N



# TRUPEL CHOCO



SIZE: 600 X 1200 MM FINISH: MATT THICKNESS: 9 MM





# TRUPEL NATURAL



SIZE: 600 X 1200 MM FINISH: MATT THICKNESS: 9 MM



### **TRUWOOD CHOCO**







SIZE: 600 X 1200 MM

FINISH: MATT

THICKNESS: 9 MM





### **TRUWOOD WHITE**







### **UTILE BROWN**







SIZE: 600 X 1200 MM

FINISH: MATT

THICKNESS: 9 MM





### **VERO CHOCO**







SI