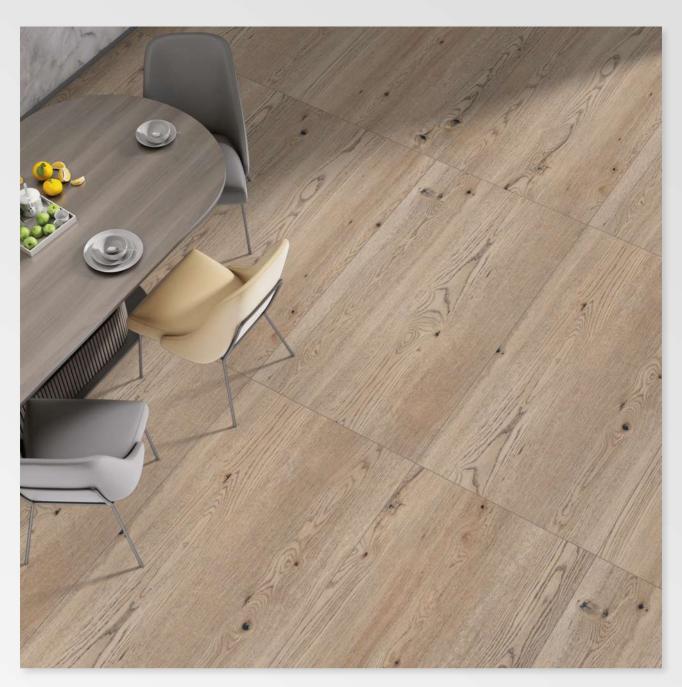

: MATT

THICKNESS: 9 MM







### **SNEEK BRICH**







## **SNEEK BROWN**







## **SOFITA BIANCO**







## **SOFITA BIEGE**







## **SOFITA BROWN**







## **SOFITA GREY**



SIZE: 600 X 1200 MM FINISH: MATT THICKNESS: 9 MM





## **STAR WAVE BIANCO**





## **STAR WAVE BIEGE**







### **STAR WAVE GREY**



SIZE: 600 X 1200 MM FINISH: MATT THICKNESS: 9 MM





## **TORO BEIGE**



SIZE: 600 X 1200 MM FINISH: MATT THICKNESS: 9 MM





**TORO BLACK** 



SIZE: 600 X 1200 MM FINISH: MATT THICKNESS: 9 MM





## **TRIVAGO DARK**



SIZE: 600 X 1200 MM FINISH: MATT THICKNESS: 9 MM





# **TRIVAGO LIGHT**



G:ESP•RCEL:N



# TRUPEL BONE



SIZE: 600 X 1200 MM FINISH: MATT THICKNESS: 9 MM



G:ESP-RCEL:N



# TRUPEL CHOCO



SIZE: 600 X 1200 MM FINISH: MATT THICKNESS: 9 MM





# TRUPEL NATURAL



SIZE: 600 X 1200 MM FINISH: MATT THICKNESS: 9 MM



### **TRUWOOD CHOCO**







SIZE: 600 X 1200 MM

FINISH: MATT

THICKNESS: 9 MM





### **TRUWOOD WHITE**







### **UTILE BROWN**







SIZE: 600 X 1200 MM

FINISH: MATT

THICKNESS: 9 MM





### **VERO CHOCO**







SIZE: 600 X 1200 MM

FINISH: MATT

THICKNESS: 9 MM





### **VISCON BEIGE**







### **VISCON BIANCO**







### **VISCON BROWN**







SIZE: 600 X 1200 MM

FINISH: MATT

THICKNESS: 9 MM





### **VISCON GREY**