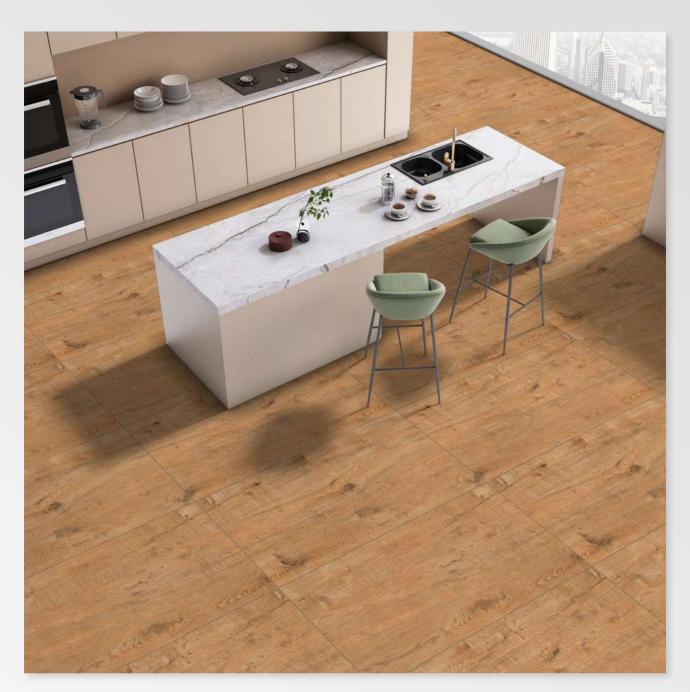

OWN









## **JACK WOOD BROWN**







# **JACK WOOD COFFEE**



SIZE: 600 X 1200 MM FINISH: MATT THICKNESS: 9 MM





### **LAMINA DARK**



SIZE: 600 X 1200 MM FINISH: MATT THICKNESS: 9 MM





## **LAMINA LIGHT**







## **LAMINA SILVAR**





# **LEMINET WOOD**



SIZE: 600 X 1200 MM FINISH: MATT THICKNESS: 9 MM





# **LUMIYA YELLOW**







# **MOLAVE WOOD**



SIZE: 600 X 1200 MM FINISH: MATT THICKNESS: 9 MM



G:ESP-RCEL:N



# **MOON STONE BIEGE**



G:ESP-RCEL:N



# **MOON STONE BROWN**





### **OLIVE WOOD PINE**







SIZE: 600 X 1200 MM

FINISH: MATT

THICKNESS: 9 MM





#### **OLTRE NATURAL**







SIZE: 600 X 1200 MM

FINISH: MATT

THICKNESS: 9 MM





### **POPLARIS BROWN**







### **POPLARIS NERO**









# **QUEIMADO GREY**







## **REDOX WENGE**







## **ROTTEN BROWN**



SIZE: 600 X 1200 MM FINISH: MATT THICKNESS: 9 MM





## **ROTTEN WHITE**



SIZE: 600 X 1200 MM FINISH: MATT THICKNESS: 9 MM



G:ESP-RCEL:N



## **RUST CINNAMON**







## **RUST GRAPHITE**









## **RUST PEACH**





## **RUST SILVER**



G:ESP-RCEL:N



## **SANDY CHOCO**







G:ESP-RCEL:N



## **SANDY GRAPHITE**







## **SANDY SILVER**



G:ESP-RCEL:N



## **SEASAND BROWN**







## **SEASAND CREMA**





## **SEASAND GRIS**







### **SEASAND WHITE**



G:ESP•RCEL:N

### **SIFFON BEIGE**





### **SIFFON BROWN**







SIZE: 600 X 1200 MM

FINISH: MATT

THICKNESS: 9 MM







### **SNEEK BRICH**







## **SNEEK BROWN**







## **SOFITA BIANCO**







## **SOFITA BIEGE**







## **SOFITA BROWN**







## **SOFITA GREY**



SIZE: 600 X