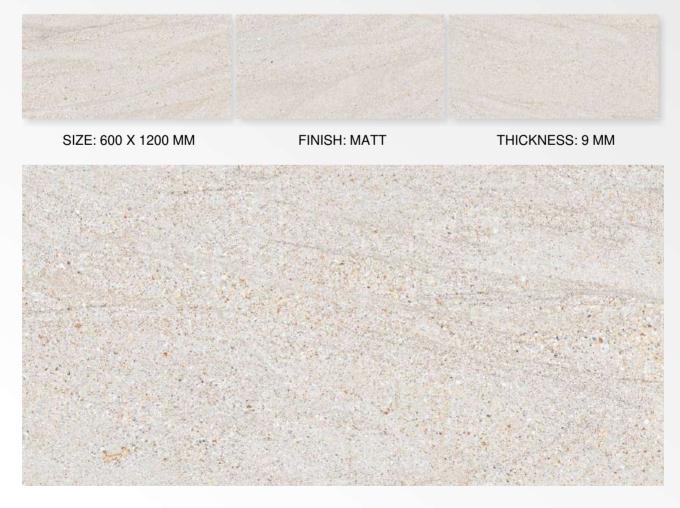

ROWN**





### **OLIVE WOOD PINE**







SIZE: 600 X 1200 MM

FINISH: MATT

THICKNESS: 9 MM





#### **OLTRE NATURAL**







SIZE: 600 X 1200 MM

FINISH: MATT

THICKNESS: 9 MM





### **POPLARIS BROWN**







### **POPLARIS NERO**









# **QUEIMADO GREY**







## **REDOX WENGE**







## **ROTTEN BROWN**



SIZE: 600 X 1200 MM FINISH: MATT THICKNESS: 9 MM





## **ROTTEN WHITE**



SIZE: 600 X 1200 MM FINISH: MATT THICKNESS: 9 MM



G:ESP-RCEL:N



## **RUST CINNAMON**







## **RUST GRAPHITE**









## **RUST PEACH**





## **RUST SILVER**



G:ESP-RCEL:N



## **SANDY CHOCO**







G:ESP-RCEL:N



## **SANDY GRAPHITE**







## **SANDY SILVER**



G:ESP-RCEL:N



## **SEASAND BROWN**







## **SEASAND CREMA**





## **SEASAND GRIS**







### **SEASAND WHITE**



G:ESP•RCEL:N

### **SIFFON BEIGE**





### **SIFFON BROWN**







SIZE: 600 X 1200 MM

FINISH: MATT

THICKNESS: 9 MM







### **SNEEK BRICH**







## **SNEEK BROWN**







## **SOFITA BIANCO**







## **SOFITA BIEGE**







## **SOFITA BROWN**







## **SOFITA GREY**



SIZE: 600 X 1200 MM FINISH: MATT THICKNESS: 9 MM





## **STAR WAVE BIANCO**





## **STAR WAVE BIEGE**







### **STAR WAVE GREY**



SIZE: 600 X 1200 MM FINISH: MATT THICKNESS: 9 MM





## **TORO BEIGE**



SIZE: 600 X 1200 MM FINISH: MATT THICKNESS: 9 MM





**TORO BLACK** 



SIZE: 600 X 1200 MM FINISH: MATT THICKNESS: 9 MM





## **TRIVAGO DARK**



SIZE: 600 X 1200 MM FINISH: MATT THICKNESS: 9 MM





# **TRIVAGO LIGHT**



G:ESP•RCEL:N



# TRUPEL BONE



SIZE: 600 X 1200 MM FINISH: MATT THICKNES