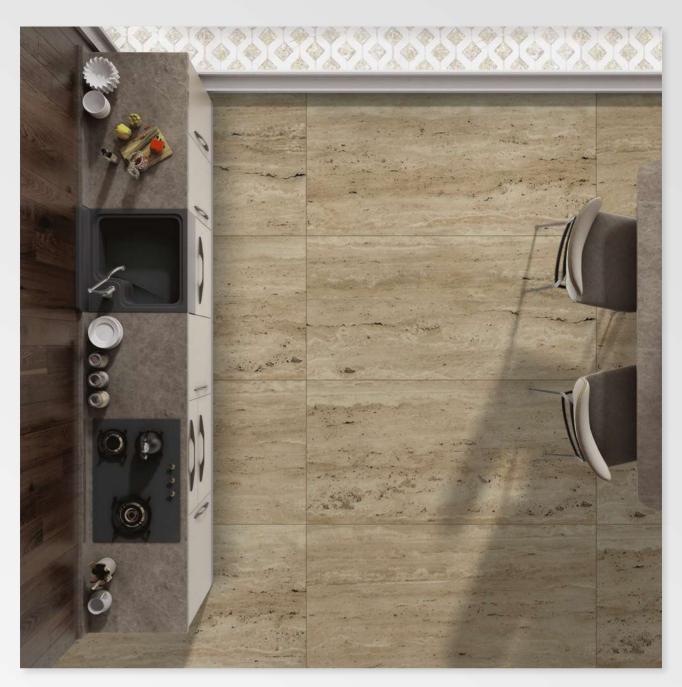

## **SANDY GRAPHITE**







## **SANDY SILVER**



G:ESP-RCEL:N



## **SEASAND BROWN**







## **SEASAND CREMA**





## **SEASAND GRIS**







### **SEASAND WHITE**



G:ESP•RCEL:N

### **SIFFON BEIGE**





### **SIFFON BROWN**







SIZE: 600 X 1200 MM

FINISH: MATT

THICKNESS: 9 MM







### **SNEEK BRICH**







## **SNEEK BROWN**







## **SOFITA BIANCO**







## **SOFITA BIEGE**







## **SOFITA BROWN**







## **SOFITA GREY**



SIZE: 600 X 1200 MM FINISH: MATT THICKNESS: 9 MM





## **STAR WAVE BIANCO**





## **STAR WAVE BIEGE**







### **STAR WAVE GREY**



SIZE: 600 X 1200 MM FINISH: MATT THICKNESS: 9 MM





## **TORO BEIGE**



SIZE: 600 X 1200 MM FINISH: MATT THICKNESS: 9 MM





**TORO BLACK** 



SIZE: 600 X 1200 MM FINISH: MATT THICKNESS: 9 MM





## **TRIVAGO DARK**



SIZE: 600 X 1200 MM FINISH: MATT THICKNESS: 9 MM





# **TRIVAGO LIGHT**



G:ESP•RCEL:N



# TRUPEL BONE



SIZE: 600 X 1200 MM FINISH: MATT THICKNESS: 9 MM



G:ESP-RCEL:N



# TRUPEL CHOCO



SIZE: 600 X 1200 MM FINISH: MATT THICKNESS: 9 MM





# TRUPEL NATURAL



SIZE: 600 X 1200 MM FINISH: MATT THICKNESS: 9 MM



### **TRUWOOD CHOCO**







SIZE: 600 X 1200 MM

FINISH: MATT

THICKNESS: 9 MM





### **TRUWOOD WHITE**







### **UTILE BROWN**







SIZE: 600 X 1200 MM

FINISH: MATT

THICKNESS: 9 MM





### **VERO CHOCO**







SIZE: 600 X 1200 MM

FINISH: MATT

THICKNESS: 9 MM





### **VISCON BEIGE**







### **VISCON BIANCO**







### **VISCON BROWN**







SIZE: 600 X 1200 MM

FINISH: MATT

THICKNESS: 9 MM





### **VISCON GREY**