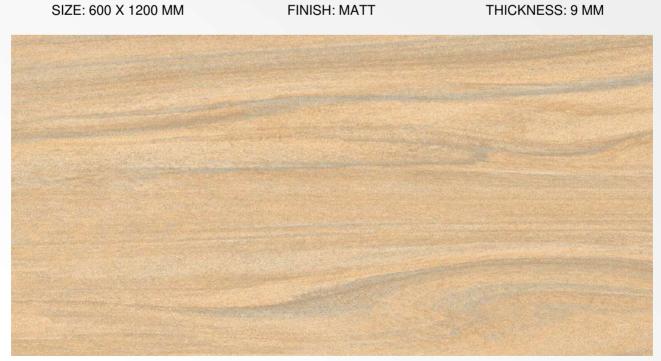

*



SIZE: 600 X 1200 MM FINISH: MATT THICKNESS: 9 MM



G:ESP-RCEL:N



## **RUST CINNAMON**







## **RUST GRAPHITE**









## **RUST PEACH**





## **RUST SILVER**



G:ESP-RCEL:N



## **SANDY CHOCO**







G:ESP-RCEL:N



## **SANDY GRAPHITE**







## **SANDY SILVER**



G:ESP-RCEL:N



## **SEASAND BROWN**







## **SEASAND CREMA**





## **SEASAND GRIS**







### **SEASAND WHITE**



G:ESP•RCEL:N

### **SIFFON BEIGE**





### **SIFFON BROWN**







SIZE: 600 X 1200 MM

FINISH: MATT

THICKNESS: 9 MM







### **SNEEK BRICH**







## **SNEEK BROWN**







## **SOFITA BIANCO**







## **SOFITA BIEGE**







## **SOFITA BROWN**







## **SOFITA GREY**



SIZE: 600 X 1200 MM FINISH: MATT THICKNESS: 9 MM





## **STAR WAVE BIANCO**





## **STAR WAVE BIEGE**







### **STAR WAVE GREY**



SIZE: 600 X 1200 MM FINISH: MATT THICKNESS: 9 MM





## **TORO BEIGE**



SIZE: 600 X 1200 MM FINISH: MATT THICKNESS: 9 MM





**TORO BLACK** 



SIZE: 600 X 1200 MM FINISH: MATT THICKNESS: 9 MM





## **TRIVAGO DARK**



SIZE: 600 X 1200 MM FINISH: MATT THICKNESS: 9 MM





# **TRIVAGO LIGHT**



G:ESP•RCEL:N



# TRUPEL BONE



SIZE: 600 X 1200 MM FINISH: MATT THICKNESS: 9 MM



G:ESP-RCEL:N



# TRUPEL CHOCO



SIZE: 600 X 1200 MM FINISH: MATT THICKNESS: 9 MM





# TRUPEL NATURAL



SIZE: 600 X 1200 MM FINISH: MATT THICKNESS: 9 MM



### **TRUWOOD CHOCO**







SIZE: 600 X 1200 MM

FINISH: MATT

THICKNESS: 9 MM





### **TRUWOOD WHITE**







### **UTILE BROWN**







SIZE: 600 X 1200 MM

FINISH: MATT

THICKNESS: 9 MM





### **VERO CHOCO**