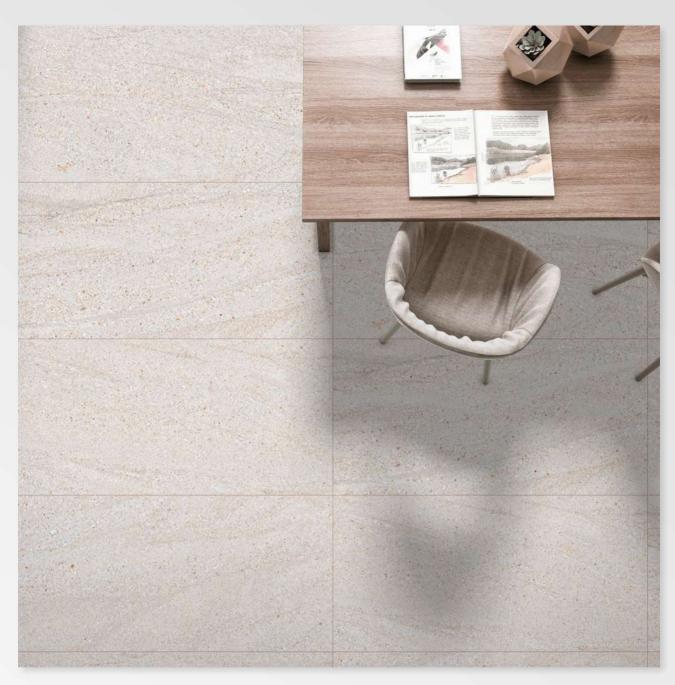

CEL:N



# **MOON STONE BROWN**





### **OLIVE WOOD PINE**







SIZE: 600 X 1200 MM

FINISH: MATT

THICKNESS: 9 MM





#### **OLTRE NATURAL**







SIZE: 600 X 1200 MM

FINISH: MATT

THICKNESS: 9 MM





### **POPLARIS BROWN**







### **POPLARIS NERO**









# **QUEIMADO GREY**







## **REDOX WENGE**







## **ROTTEN BROWN**



SIZE: 600 X 1200 MM FINISH: MATT THICKNESS: 9 MM





## **ROTTEN WHITE**



SIZE: 600 X 1200 MM FINISH: MATT THICKNESS: 9 MM



G:ESP-RCEL:N



## **RUST CINNAMON**







## **RUST GRAPHITE**









## **RUST PEACH**





## **RUST SILVER**



G:ESP-RCEL:N



## **SANDY CHOCO**







G:ESP-RCEL:N



## **SANDY GRAPHITE**







## **SANDY SILVER**



G:ESP-RCEL:N



## **SEASAND BROWN**







## **SEASAND CREMA**





## **SEASAND GRIS**







### **SEASAND WHITE**



G:ESP•RCEL:N

### **SIFFON BEIGE**





### **SIFFON BROWN**







SIZE: 600 X 1200 MM

FINISH: MATT

THICKNESS: 9 MM







### **SNEEK BRICH**







## **SNEEK BROWN**







## **SOFITA BIANCO**







## **SOFITA BIEGE**







## **SOFITA BROWN**







## **SOFITA GREY**



SIZE: 600 X 1200 MM FINISH: MATT THICKNESS: 9 MM





## **STAR WAVE BIANCO**





## **STAR WAVE BIEGE**







### **STAR WAVE GREY**



SIZE: 600 X 1200 MM FINISH: MATT THICKNESS: 9 MM





## **TORO BEIGE**



SIZE: 600 X 1200 MM FINISH: MATT THICKNESS: 9 MM





**TORO BLACK** 



SIZE: 600 X 1200 MM FINISH: MATT THICKNESS: 9 MM





## **TRIVAGO DARK**



SIZE: 600 X 1200 MM FINISH: MATT THICKNESS: 9 MM





# **TRIVAGO LIGHT**



G:ESP•RCEL:N



# TRUPEL BONE



SIZE: 600 X 1200