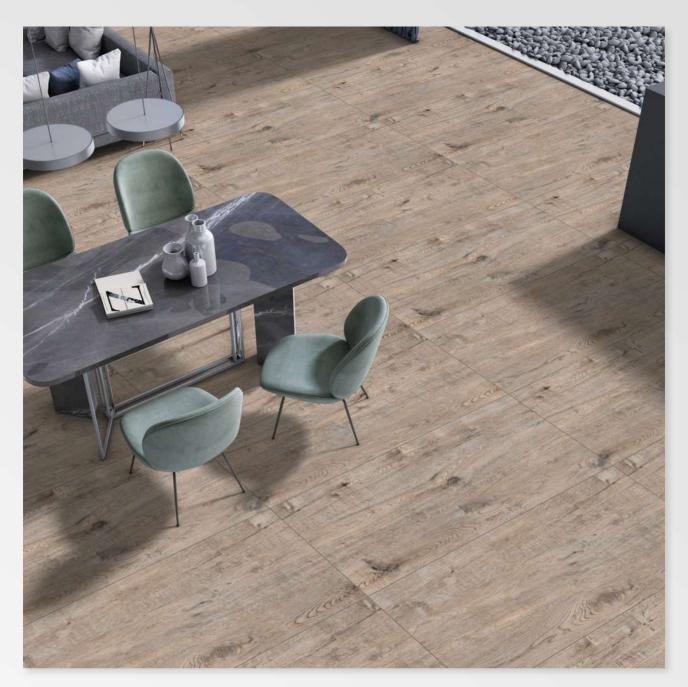

0 X 1200 MM FINISH: MATT THICKNESS: 9 MM





### **LAMINA DARK**



SIZE: 600 X 1200 MM FINISH: MATT THICKNESS: 9 MM





## **LAMINA LIGHT**







## **LAMINA SILVAR**





# **LEMINET WOOD**



SIZE: 600 X 1200 MM FINISH: MATT THICKNESS: 9 MM





# **LUMIYA YELLOW**







# **MOLAVE WOOD**



SIZE: 600 X 1200 MM FINISH: MATT THICKNESS: 9 MM



G:ESP-RCEL:N



# **MOON STONE BIEGE**



G:ESP-RCEL:N



# **MOON STONE BROWN**





### **OLIVE WOOD PINE**







SIZE: 600 X 1200 MM

FINISH: MATT

THICKNESS: 9 MM





#### **OLTRE NATURAL**







SIZE: 600 X 1200 MM

FINISH: MATT

THICKNESS: 9 MM





### **POPLARIS BROWN**







### **POPLARIS NERO**









# **QUEIMADO GREY**







## **REDOX WENGE**







## **ROTTEN BROWN**



SIZE: 600 X 1200 MM FINISH: MATT THICKNESS: 9 MM





## **ROTTEN WHITE**



SIZE: 600 X 1200 MM FINISH: MATT THICKNESS: 9 MM



G:ESP-RCEL:N



## **RUST CINNAMON**







## **RUST GRAPHITE**









## **RUST PEACH**





## **RUST SILVER**



G:ESP-RCEL:N



## **SANDY CHOCO**







G:ESP-RCEL:N



## **SANDY GRAPHITE**







## **SANDY SILVER**



G:ESP-RCEL:N



## **SEASAND BROWN**







## **SEASAND CREMA**





## **SEASAND GRIS**







### **SEASAND WHITE**



G:ESP•RCEL:N

### **SIFFON BEIGE**





### **SIFFON BROWN**







SIZE: 600 X 1200 MM

FINISH: MATT

THICKNESS: 9 MM







### **SNEEK BRICH**







## **SNEEK BROWN**







## **SOFITA BIANCO**







## **SOFITA BIEGE**







## **SOFITA BROWN**







## **SOFITA GREY**



SIZE: 600 X 1200 MM FINISH: MATT THICKNESS: 9 MM





## **STAR WAVE BIANCO**





## **S