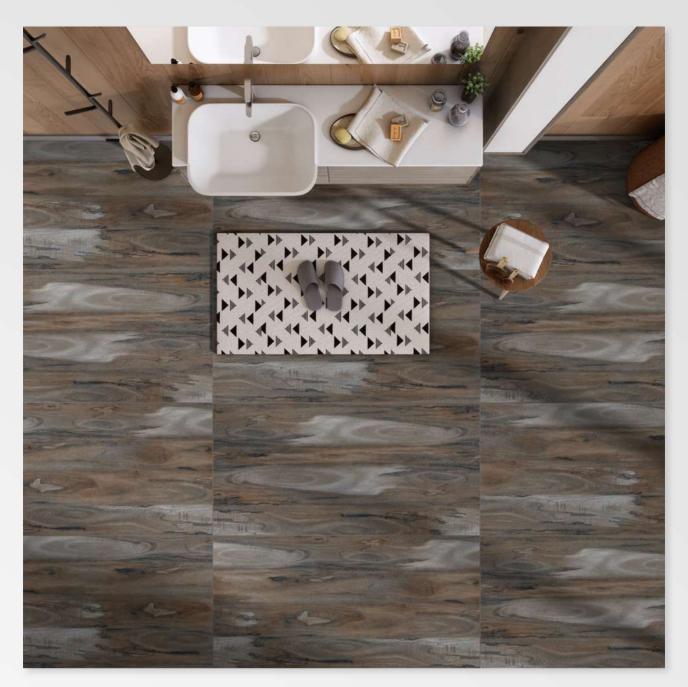

ompelling textures that are an amalgamation of past and present.



# THE BUILDING MATERIAL OF

# THE FUTURE



A classic collection that modernises the use of ceramics and recalls the craftsmanship and attention to detail of the ancient sculptors.

#### **ANDESIT BIANCO**





#### **ANDESIT BROWN**





#### **ANDESIT COFFE**







#### **ANDESIT DOVE**





#### **ANDESIT GREY**







#### **ANDESIT IVORY**







# **ANTIQUE ALMOND**



FINISH: MATT





# **ANTIQUE ANCHOR**







# **ANTIQUE BRONZE**









# **ANTIQUE CEDAR**







# **ANTIQUE MINK**







# **ANTIQUE SEPIA**









# **ANTIQUE SMOKE**



SIZE: 600 X 1200 MM FINISH: MATT THICKNESS: 9 MM



#### **ARCANA WHITE**



G:ESP-RCEL:N



# **ARICOT CAFE**



SIZE: 600 X 1200 MM



FINISH: MATT



THICKNESS: 9 MM





# **ARICOT SLATE**



SIZE: 600 X 1200 MM FINISH: MATT THICKNESS: 9 MM



#### **BLASAM ALMOND**







SIZE: 600 X 1200 MM

FINISH: MATT

THICKNESS: 9 MM





#### **BLASAM BEIGE**







SIZE: 600 X 1200 MM

FINISH: MATT

THICKNESS: 9 MM





#### **BRAZIL WOOD**









# **CAROM BROWN**







# **CASTELO GRIGIO**







# **CASTELO WENGE**



SIZE: 600 X 1200 MM FINISH: MATT THICKNESS: 9 MM





# **CELESTIAL NATURAL**



SIZE: 600 X 1200 MM FINISH: MATT THICKNESS: 9 MM



#### **CELTIC HONEY**







SIZE: 600 X 1200 MM

FINISH: MATT

THICKNESS: 9 MM







# **CEMENTO BISK**







# **CEMENTO CARAMEL**







# **CEMENTO COFFEE**







# **CEMENTO TAN**







# **COSMIC COTTO**



SIZE: 600 X 1200 MM FINISH: MATT THICKNESS: 9 MM





# **EBONY BROWN**



SIZE: 600 X 1200 MM FI