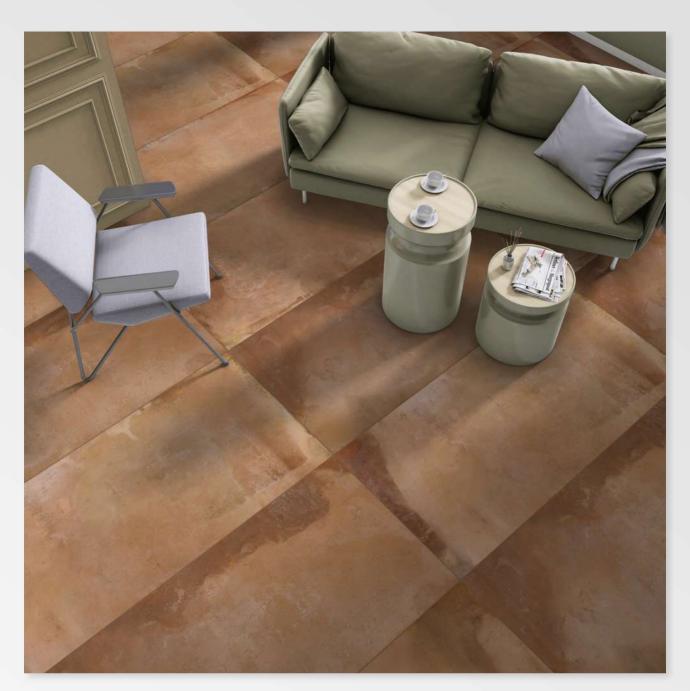

NISH: MATT THICKNESS: 9 MM





## **LAMINA LIGHT**







## **LAMINA SILVAR**





# **LEMINET WOOD**



SIZE: 600 X 1200 MM FINISH: MATT THICKNESS: 9 MM





# **LUMIYA YELLOW**







# **MOLAVE WOOD**



SIZE: 600 X 1200 MM FINISH: MATT THICKNESS: 9 MM



G:ESP-RCEL:N



# **MOON STONE BIEGE**



G:ESP-RCEL:N



# **MOON STONE BROWN**





### **OLIVE WOOD PINE**







SIZE: 600 X 1200 MM

FINISH: MATT

THICKNESS: 9 MM





#### **OLTRE NATURAL**







SIZE: 600 X 1200 MM

FINISH: MATT

THICKNESS: 9 MM





### **POPLARIS BROWN**







### **POPLARIS NERO**









# **QUEIMADO GREY**







## **REDOX WENGE**







## **ROTTEN BROWN**



SIZE: 600 X 1200 MM FINISH: MATT THICKNESS: 9 MM





## **ROTTEN WHITE**



SIZE: 600 X 1200 MM FINISH: MATT THICKNESS: 9 MM



G:ESP-RCEL:N



## **RUST CINNAMON**







## **RUST GRAPHITE**









## **RUST PEACH**





## **RUST SILVER**



G:ESP-RCEL:N



## **SANDY CHOCO**







G:ESP-RCEL:N



## **SANDY GRAPHITE**







## **SANDY SILVER**



G:ESP-RCEL:N



## **SEASAND BROWN**







## **SEASAND CREMA**





## **SEASAND GRIS**







### **SEASAND WHITE**



G:ESP•RCEL:N

### **SIFFON BEIGE**





### **SIFFON BROWN**







SIZE: 600 X 1200 MM

FINISH: MATT

THICKNESS: 9 MM







### **SNEEK BRICH**







## **SNEEK BROWN**







## **SOFITA BIANCO**







## **SOFITA BIEGE**







## **SOFITA BROWN**







## **SOFITA GREY**



SIZE: 600 X 1200 MM FINISH: MATT THICKNESS: 9 MM





## **STAR WAVE BIANCO**





## **STAR WAVE BIEGE**







### **STAR WAVE GREY**



SIZE: 600 X 1200 MM FINISH: MATT THICKNES