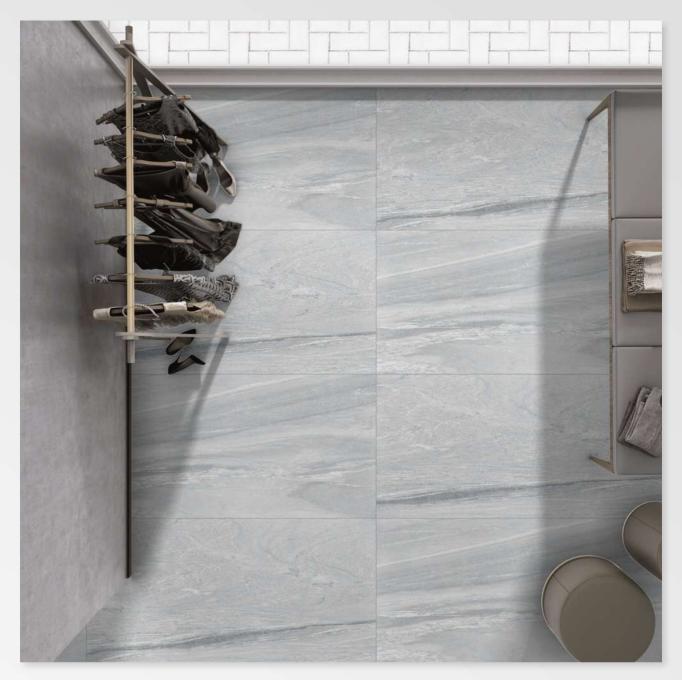

### **POPLARIS BROWN**







### **POPLARIS NERO**









# **QUEIMADO GREY**







## **REDOX WENGE**







## **ROTTEN BROWN**



SIZE: 600 X 1200 MM FINISH: MATT THICKNESS: 9 MM





## **ROTTEN WHITE**



SIZE: 600 X 1200 MM FINISH: MATT THICKNESS: 9 MM



G:ESP-RCEL:N



## **RUST CINNAMON**







## **RUST GRAPHITE**









## **RUST PEACH**





## **RUST SILVER**



G:ESP-RCEL:N



## **SANDY CHOCO**







G:ESP-RCEL:N



## **SANDY GRAPHITE**







## **SANDY SILVER**



G:ESP-RCEL:N



## **SEASAND BROWN**







## **SEASAND CREMA**





## **SEASAND GRIS**







### **SEASAND WHITE**



G:ESP•RCEL:N

### **SIFFON BEIGE**





### **SIFFON BROWN**







SIZE: 600 X 1200 MM

FINISH: MATT

THICKNESS: 9 MM







### **SNEEK BRICH**







## **SNEEK BROWN**







## **SOFITA BIANCO**







## **SOFITA BIEGE**







## **SOFITA BROWN**







## **SOFITA GREY**



SIZE: 600 X 1200 MM FINISH: MATT THICKNESS: 9 MM





## **STAR WAVE BIANCO**





## **STAR WAVE BIEGE**







### **STAR WAVE GREY**



SIZE: 600 X 1200 MM FINISH: MATT THICKNESS: 9 MM





## **TORO BEIGE**



SIZE: 600 X 1200 MM FINISH: MATT THICKNESS: 9 MM





**TORO BLACK** 



SIZE: 600 X 1200 MM FINISH: MATT THICKNESS: 9 MM





## **TRIVAGO DARK**



SIZE: 600 X 1200 MM FINISH: MATT THICKNESS: 9 MM





# **TRIVAGO LIGHT**



G:ESP•RCEL:N



# TRUPEL BONE



SIZE: 600 X 1200 MM FINISH: MATT THICKNESS: 9 MM



G:ESP-RCEL:N



# TRUPEL CHOCO



SIZE: 600 X 1200 MM FINISH: MATT THICKNESS: 9 MM





# TRUPEL NATURAL



SIZE: 600 X 1200 MM FINISH: MATT THICKNESS: 9 MM



### **TR