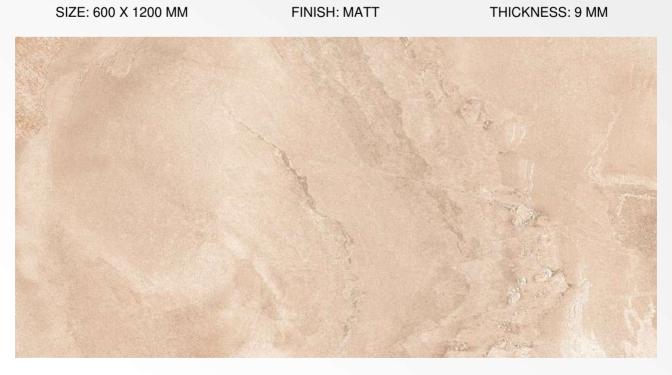

# **CASTELO WENGE**



SIZE: 600 X 1200 MM FINISH: MATT THICKNESS: 9 MM





# **CELESTIAL NATURAL**



SIZE: 600 X 1200 MM FINISH: MATT THICKNESS: 9 MM



#### **CELTIC HONEY**







SIZE: 600 X 1200 MM

FINISH: MATT

THICKNESS: 9 MM







# **CEMENTO BISK**







# **CEMENTO CARAMEL**







# **CEMENTO COFFEE**







# **CEMENTO TAN**







# **COSMIC COTTO**



SIZE: 600 X 1200 MM FINISH: MATT THICKNESS: 9 MM





# **EBONY BROWN**



SIZE: 600 X 1200 MM FINISH: MATT THICKNESS: 9 MM





#### **EBONY WENGE**



SIZE: 600 X 1200 MM FINISH: MATT THICKNESS: 9 MM



G:ESP•RCEL:N



# **EGYPTIAN BEIGE**







## **EXPOSE BROWN**







# **EXPOSE CHOCO**







# **EXPOSE IRON**







## **EXPOSE IVORY**



G:ESP-RCEL:N



## **EXPOSE SILVER**



G:ESP-RCEL:N



# HARD ROCK BEIGE







## HARD ROCK BROWN









## **JACK WOOD BROWN**







# **JACK WOOD COFFEE**



SIZE: 600 X 1200 MM FINISH: MATT THICKNESS: 9 MM





### **LAMINA DARK**



SIZE: 600 X 1200 MM FINISH: MATT THICKNESS: 9 MM





## **LAMINA LIGHT**







## **LAMINA SILVAR**





# **LEMINET WOOD**



SIZE: 600 X 1200 MM FINISH: MATT THICKNESS: 9 MM





# **LUMIYA YELLOW**







# **MOLAVE WOOD**



SIZE: 600 X 1200 MM FINISH: MATT THICKNESS: 9 MM



G:ESP-RCEL:N



# **MOON STONE BIEGE**



G:ESP-RCEL:N



# **MOON STONE BROWN**





### **OLIVE WOOD PINE**







SIZE: 600 X 1200 MM

FINISH: MATT

THICKNESS: 9 MM





#### **OLTRE NATURAL**







SIZE: 600 X 1200 MM

FINISH: MATT

THICKNESS: 9 MM





### **POPLARIS BROWN**







### **POPLARIS NERO**









# **QUEIMADO GREY**







## **