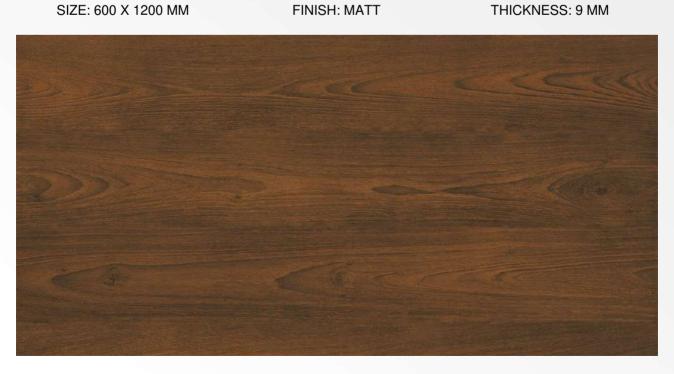

BROWN









## **JACK WOOD BROWN**







# **JACK WOOD COFFEE**



SIZE: 600 X 1200 MM FINISH: MATT THICKNESS: 9 MM





### **LAMINA DARK**



SIZE: 600 X 1200 MM FINISH: MATT THICKNESS: 9 MM





## **LAMINA LIGHT**







## **LAMINA SILVAR**





# **LEMINET WOOD**



SIZE: 600 X 1200 MM FINISH: MATT THICKNESS: 9 MM





# **LUMIYA YELLOW**







# **MOLAVE WOOD**



SIZE: 600 X 1200 MM FINISH: MATT THICKNESS: 9 MM



G:ESP-RCEL:N



# **MOON STONE BIEGE**



G:ESP-RCEL:N



# **MOON STONE BROWN**





### **OLIVE WOOD PINE**







SIZE: 600 X 1200 MM

FINISH: MATT

THICKNESS: 9 MM





#### **OLTRE NATURAL**







SIZE: 600 X 1200 MM

FINISH: MATT

THICKNESS: 9 MM





### **POPLARIS BROWN**







### **POPLARIS NERO**









# **QUEIMADO GREY**







## **REDOX WENGE**







## **ROTTEN BROWN**



SIZE: 600 X 1200 MM FINISH: MATT THICKNESS: 9 MM





## **ROTTEN WHITE**



SIZE: 600 X 1200 MM FINISH: MATT THICKNESS: 9 MM



G:ESP-RCEL:N



## **RUST CINNAMON**







## **RUST GRAPHITE**









## **RUST PEACH**





## **RUST SILVER**



G:ESP-RCEL:N



## **SANDY CHOCO**







G:ESP-RCEL:N



## **SANDY GRAPHITE**







## **SANDY SILVER**



G:ESP-RCEL:N



## **SEASAND BROWN**







## **SEASAND CREMA**





## **SEASAND GRIS**







### **SEASAND WHITE**



G:ESP•RCEL:N

### **SIFFON BEIGE**





### **SIFFON BROWN**







SIZE: 600 X 1200 MM

FINISH: MATT

THICKNESS: 9 MM







### **SNEEK BRICH**







## **SNEEK BROWN**







## **SOFITA BIANCO**







## **SOFITA BIEGE**







## **SOFITA BROWN**







## **SOFITA GREY**



SIZE: 600