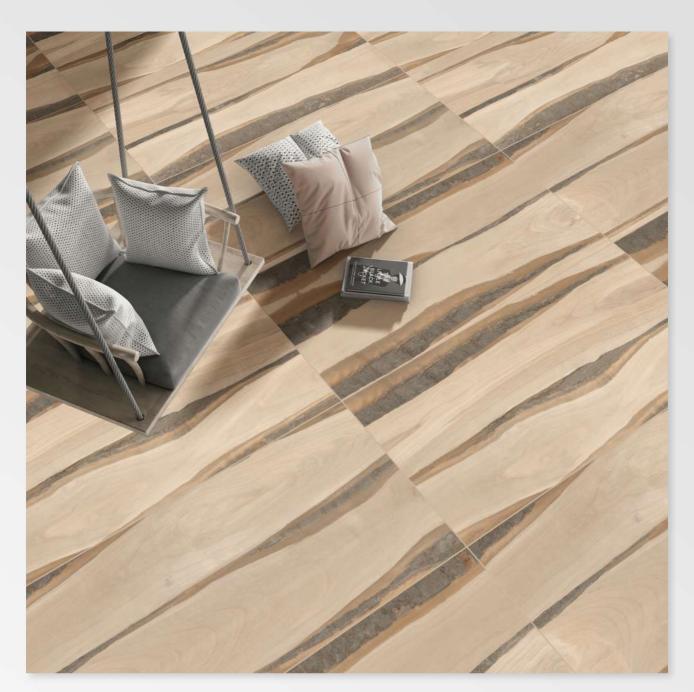

#### **ANDESIT BROWN**





#### **ANDESIT COFFE**







#### **ANDESIT DOVE**





#### **ANDESIT GREY**







#### **ANDESIT IVORY**







# **ANTIQUE ALMOND**



FINISH: MATT





# **ANTIQUE ANCHOR**







# **ANTIQUE BRONZE**









# **ANTIQUE CEDAR**







# **ANTIQUE MINK**







# **ANTIQUE SEPIA**









# **ANTIQUE SMOKE**



SIZE: 600 X 1200 MM FINISH: MATT THICKNESS: 9 MM



#### **ARCANA WHITE**



G:ESP-RCEL:N



# **ARICOT CAFE**



SIZE: 600 X 1200 MM



FINISH: MATT



THICKNESS: 9 MM





# **ARICOT SLATE**



SIZE: 600 X 1200 MM FINISH: MATT THICKNESS: 9 MM



#### **BLASAM ALMOND**







SIZE: 600 X 1200 MM

FINISH: MATT

THICKNESS: 9 MM





#### **BLASAM BEIGE**







SIZE: 600 X 1200 MM

FINISH: MATT

THICKNESS: 9 MM





#### **BRAZIL WOOD**









# **CAROM BROWN**







# **CASTELO GRIGIO**







# **CASTELO WENGE**



SIZE: 600 X 1200 MM FINISH: MATT THICKNESS: 9 MM





# **CELESTIAL NATURAL**



SIZE: 600 X 1200 MM FINISH: MATT THICKNESS: 9 MM



#### **CELTIC HONEY**







SIZE: 600 X 1200 MM

FINISH: MATT

THICKNESS: 9 MM







# **CEMENTO BISK**







# **CEMENTO CARAMEL**







# **CEMENTO COFFEE**







# **CEMENTO TAN**







# **COSMIC COTTO**



SIZE: 600 X 1200 MM FINISH: MATT THICKNESS: 9 MM





# **EBONY BROWN**



SIZE: 600 X 1200 MM FINISH: MATT THICKNESS: 9 MM





#### **EBONY WENGE**



SIZE: 600 X 1200 MM FINISH: MATT THICKNESS: 9 MM



G:ESP•RCEL:N



# **EGYPTIAN BEIGE**







## **EXPOSE BROWN**







# **EXPOSE CHOCO**







# **EXPOSE IRON**







## **EXPOSE IVORY**



G:ESP-RCEL:N



## **E