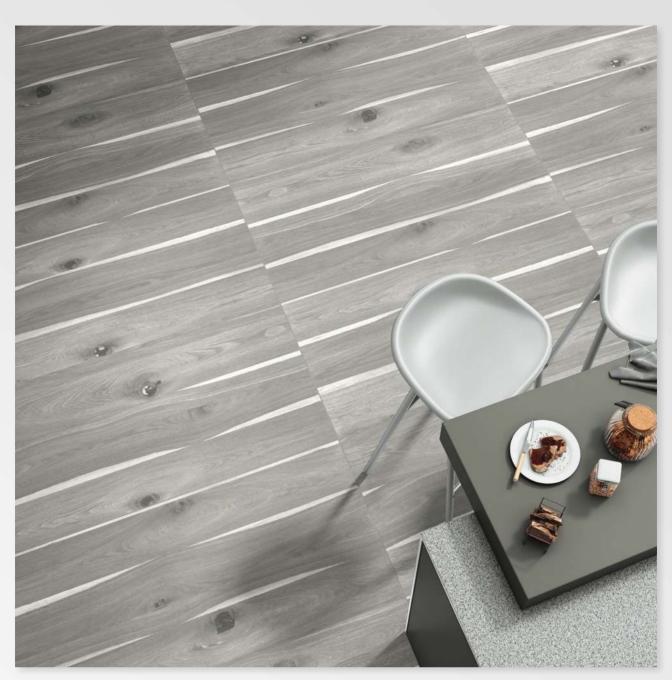

*





#### **ANDESIT COFFE**







#### **ANDESIT DOVE**





#### **ANDESIT GREY**







#### **ANDESIT IVORY**







# **ANTIQUE ALMOND**



FINISH: MATT





# **ANTIQUE ANCHOR**







# **ANTIQUE BRONZE**









# **ANTIQUE CEDAR**







# **ANTIQUE MINK**







# **ANTIQUE SEPIA**









# **ANTIQUE SMOKE**



SIZE: 600 X 1200 MM FINISH: MATT THICKNESS: 9 MM



#### **ARCANA WHITE**



G:ESP-RCEL:N



# **ARICOT CAFE**



SIZE: 600 X 1200 MM



FINISH: MATT



THICKNESS: 9 MM





# **ARICOT SLATE**



SIZE: 600 X 1200 MM FINISH: MATT THICKNESS: 9 MM



#### **BLASAM ALMOND**







SIZE: 600 X 1200 MM

FINISH: MATT

THICKNESS: 9 MM





#### **BLASAM BEIGE**







SIZE: 600 X 1200 MM

FINISH: MATT

THICKNESS: 9 MM





#### **BRAZIL WOOD**









# **CAROM BROWN**







# **CASTELO GRIGIO**







# **CASTELO WENGE**



SIZE: 600 X 1200 MM FINISH: MATT THICKNESS: 9 MM





# **CELESTIAL NATURAL**



SIZE: 600 X 1200 MM FINISH: MATT THICKNESS: 9 MM



#### **CELTIC HONEY**







SIZE: 600 X 1200 MM

FINISH: MATT

THICKNESS: 9 MM







# **CEMENTO BISK**







# **CEMENTO CARAMEL**







# **CEMENTO COFFEE**







# **CEMENTO TAN**







# **COSMIC COTTO**



SIZE: 600 X 1200 MM FINISH: MATT THICKNESS: 9 MM





# **EBONY BROWN**



SIZE: 600 X 1200 MM FINISH: MATT THICKNESS: 9 MM





#### **EBONY WENGE**



SIZE: 600 X 1200 MM FINISH: MATT THICKNESS: 9 MM



G:ESP•RCEL:N



# **EGYPTIAN BEIGE**







## **EXPOSE BROWN**







# **EXPOSE CHOCO**







# **EXPOSE IRON**







## **EXPOSE IVORY**



G:ESP-RCEL:N



## **EXPOSE SILVER**



G:ESP-R