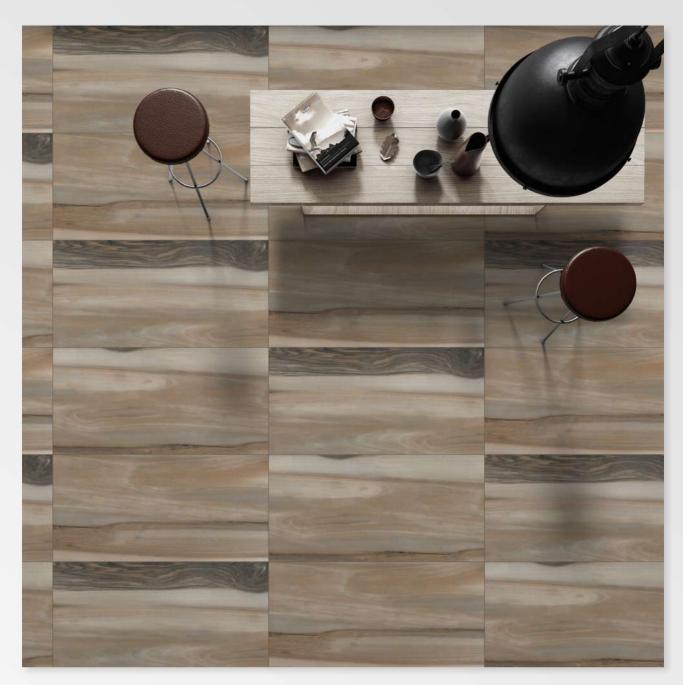

SIZE: 600 X 1200 MM

FINISH: MATT

THICKNESS: 9 MM





### **POPLARIS BROWN**







### **POPLARIS NERO**









# **QUEIMADO GREY**







## **REDOX WENGE**







## **ROTTEN BROWN**



SIZE: 600 X 1200 MM FINISH: MATT THICKNESS: 9 MM





## **ROTTEN WHITE**



SIZE: 600 X 1200 MM FINISH: MATT THICKNESS: 9 MM



G:ESP-RCEL:N



## **RUST CINNAMON**







## **RUST GRAPHITE**









## **RUST PEACH**





## **RUST SILVER**



G:ESP-RCEL:N



## **SANDY CHOCO**







G:ESP-RCEL:N



## **SANDY GRAPHITE**







## **SANDY SILVER**



G:ESP-RCEL:N



## **SEASAND BROWN**







## **SEASAND CREMA**





## **SEASAND GRIS**







### **SEASAND WHITE**



G:ESP•RCEL:N

### **SIFFON BEIGE**





### **SIFFON BROWN**







SIZE: 600 X 1200 MM

FINISH: MATT

THICKNESS: 9 MM







### **SNEEK BRICH**







## **SNEEK BROWN**







## **SOFITA BIANCO**







## **SOFITA BIEGE**







## **SOFITA BROWN**







## **SOFITA GREY**



SIZE: 600 X 1200 MM FINISH: MATT THICKNESS: 9 MM





## **STAR WAVE BIANCO**





## **STAR WAVE BIEGE**







### **STAR WAVE GREY**



SIZE: 600 X 1200 MM FINISH: MATT THICKNESS: 9 MM





## **TORO BEIGE**



SIZE: 600 X 1200 MM FINISH: MATT THICKNESS: 9 MM





**TORO BLACK** 



SIZE: 600 X 1200 MM FINISH: MATT THICKNESS: 9 MM





## **TRIVAGO DARK**



SIZE: 600 X 1200 MM FINISH: MATT THICKNESS: 9 MM





# **TRIVAGO LIGHT**



G:ESP•RCEL:N



# TRUPEL BONE



SIZE: 600 X 1200 MM FINISH: MATT THICKNESS: 9 MM



G:ESP-RCEL:N



# TRUPEL CHOCO



SIZE: 600 X 1200 MM FINISH: MATT THICKNESS: 9 MM





# TRUPEL NATURAL



SIZE: 6