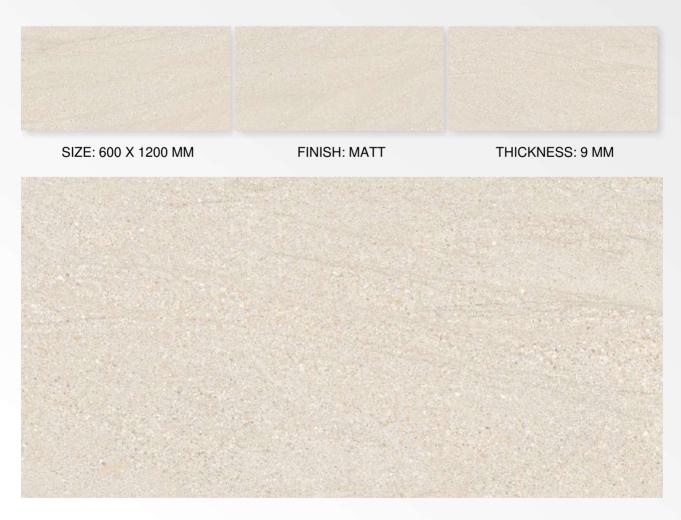

MOON STONE BIEGE**



G:ESP-RCEL:N



# **MOON STONE BROWN**





### **OLIVE WOOD PINE**







SIZE: 600 X 1200 MM

FINISH: MATT

THICKNESS: 9 MM





#### **OLTRE NATURAL**







SIZE: 600 X 1200 MM

FINISH: MATT

THICKNESS: 9 MM





### **POPLARIS BROWN**







### **POPLARIS NERO**









# **QUEIMADO GREY**







## **REDOX WENGE**







## **ROTTEN BROWN**



SIZE: 600 X 1200 MM FINISH: MATT THICKNESS: 9 MM





## **ROTTEN WHITE**



SIZE: 600 X 1200 MM FINISH: MATT THICKNESS: 9 MM



G:ESP-RCEL:N



## **RUST CINNAMON**







## **RUST GRAPHITE**









## **RUST PEACH**





## **RUST SILVER**



G:ESP-RCEL:N



## **SANDY CHOCO**







G:ESP-RCEL:N



## **SANDY GRAPHITE**







## **SANDY SILVER**



G:ESP-RCEL:N



## **SEASAND BROWN**







## **SEASAND CREMA**





## **SEASAND GRIS**







### **SEASAND WHITE**



G:ESP•RCEL:N

### **SIFFON BEIGE**





### **SIFFON BROWN**







SIZE: 600 X 1200 MM

FINISH: MATT

THICKNESS: 9 MM







### **SNEEK BRICH**







## **SNEEK BROWN**







## **SOFITA BIANCO**







## **SOFITA BIEGE**







## **SOFITA BROWN**







## **SOFITA GREY**



SIZE: 600 X 1200 MM FINISH: MATT THICKNESS: 9 MM





## **STAR WAVE BIANCO**





## **STAR WAVE BIEGE**







### **STAR WAVE GREY**



SIZE: 600 X 1200 MM FINISH: MATT THICKNESS: 9 MM





## **TORO BEIGE**



SIZE: 600 X 1200 MM FINISH: MATT THICKNESS: 9 MM





**TORO BLACK** 



SIZE: 600 X 1200 MM FINISH: MATT THICKNESS: 9 MM





## **TRIVAGO DARK**



SIZE: 600 X 1200 MM FINISH: MATT THICKNESS: 9 MM





# **TRIVAGO LIGHT**



G:ESP•RCEL:N



# TR