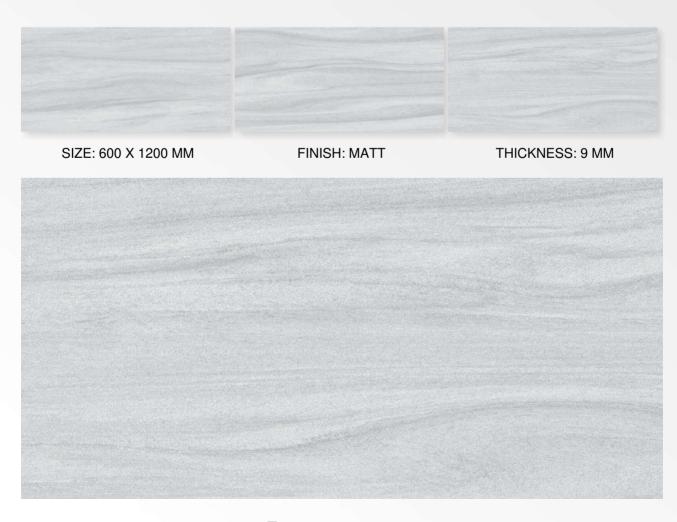

: 9 MM





## **ROTTEN WHITE**



SIZE: 600 X 1200 MM FINISH: MATT THICKNESS: 9 MM



G:ESP-RCEL:N



## **RUST CINNAMON**







## **RUST GRAPHITE**









## **RUST PEACH**





## **RUST SILVER**



G:ESP-RCEL:N



## **SANDY CHOCO**







G:ESP-RCEL:N



## **SANDY GRAPHITE**







## **SANDY SILVER**



G:ESP-RCEL:N



## **SEASAND BROWN**







## **SEASAND CREMA**





## **SEASAND GRIS**







### **SEASAND WHITE**



G:ESP•RCEL:N

### **SIFFON BEIGE**





### **SIFFON BROWN**







SIZE: 600 X 1200 MM

FINISH: MATT

THICKNESS: 9 MM







### **SNEEK BRICH**







## **SNEEK BROWN**







## **SOFITA BIANCO**







## **SOFITA BIEGE**







## **SOFITA BROWN**







## **SOFITA GREY**



SIZE: 600 X 1200 MM FINISH: MATT THICKNESS: 9 MM





## **STAR WAVE BIANCO**





## **STAR WAVE BIEGE**







### **STAR WAVE GREY**



SIZE: 600 X 1200 MM FINISH: MATT THICKNESS: 9 MM





## **TORO BEIGE**



SIZE: 600 X 1200 MM FINISH: MATT THICKNESS: 9 MM





**TORO BLACK** 



SIZE: 600 X 1200 MM FINISH: MATT THICKNESS: 9 MM





## **TRIVAGO DARK**



SIZE: 600 X 1200 MM FINISH: MATT THICKNESS: 9 MM





# **TRIVAGO LIGHT**



G:ESP•RCEL:N



# TRUPEL BONE



SIZE: 600 X 1200 MM FINISH: MATT THICKNESS: 9 MM



G:ESP-RCEL:N



# TRUPEL CHOCO



SIZE: 600 X 1200 MM FINISH: MATT THICKNESS: 9 MM





# TRUPEL NATURAL



SIZE: 600 X 1200 MM FINISH: MATT THICKNESS: 9 MM



### **TRUWOOD CHOCO**







SIZE: 600 X 1200 MM

FINISH: MATT

THICKNESS: 9 MM





### **TRUWOOD WHITE**







### **UTILE BROWN**







SIZE: 600 X 1200 MM

FINISH: MATT

THICKNESS: 9 MM