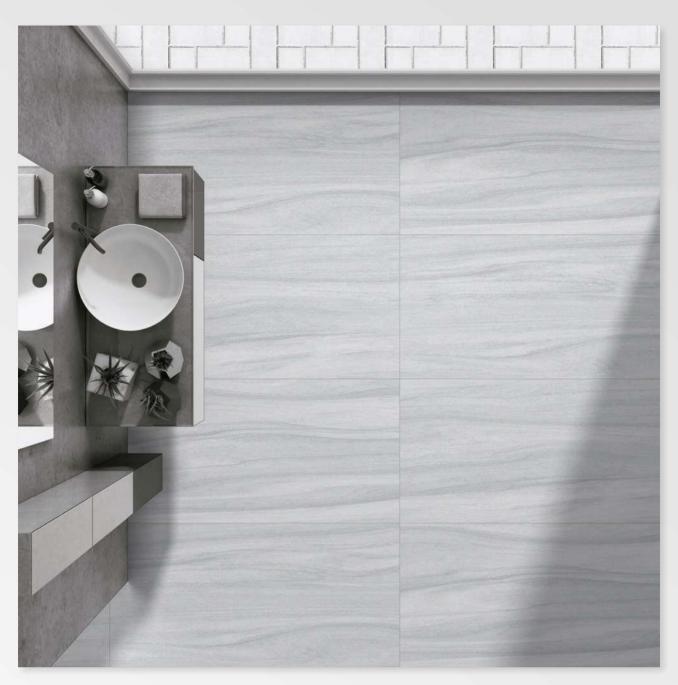

0 MM FINISH: MATT THICKNESS: 9 MM





## **ROTTEN WHITE**



SIZE: 600 X 1200 MM FINISH: MATT THICKNESS: 9 MM



G:ESP-RCEL:N



## **RUST CINNAMON**







## **RUST GRAPHITE**









## **RUST PEACH**





## **RUST SILVER**



G:ESP-RCEL:N



## **SANDY CHOCO**







G:ESP-RCEL:N



## **SANDY GRAPHITE**







## **SANDY SILVER**



G:ESP-RCEL:N



## **SEASAND BROWN**







## **SEASAND CREMA**





## **SEASAND GRIS**







### **SEASAND WHITE**



G:ESP•RCEL:N

### **SIFFON BEIGE**





### **SIFFON BROWN**







SIZE: 600 X 1200 MM

FINISH: MATT

THICKNESS: 9 MM







### **SNEEK BRICH**







## **SNEEK BROWN**







## **SOFITA BIANCO**







## **SOFITA BIEGE**







## **SOFITA BROWN**







## **SOFITA GREY**



SIZE: 600 X 1200 MM FINISH: MATT THICKNESS: 9 MM





## **STAR WAVE BIANCO**





## **STAR WAVE BIEGE**







### **STAR WAVE GREY**



SIZE: 600 X 1200 MM FINISH: MATT THICKNESS: 9 MM





## **TORO BEIGE**



SIZE: 600 X 1200 MM FINISH: MATT THICKNESS: 9 MM





**TORO BLACK** 



SIZE: 600 X 1200 MM FINISH: MATT THICKNESS: 9 MM





## **TRIVAGO DARK**



SIZE: 600 X 1200 MM FINISH: MATT THICKNESS: 9 MM





# **TRIVAGO LIGHT**



G:ESP•RCEL:N



# TRUPEL BONE



SIZE: 600 X 1200 MM FINISH: MATT THICKNESS: 9 MM



G:ESP-RCEL:N



# TRUPEL CHOCO



SIZE: 600 X 1200 MM FINISH: MATT THICKNESS: 9 MM





# TRUPEL NATURAL



SIZE: 600 X 1200 MM FINISH: MATT THICKNESS: 9 MM



### **TRUWOOD CHOCO**







SIZE: 600 X 1200 MM

FINISH: MATT

THICKNESS: 9 MM





### **TRUWOOD WHITE**







### **UTILE BROWN**







SIZE: 600 X 1200 MM

FINI