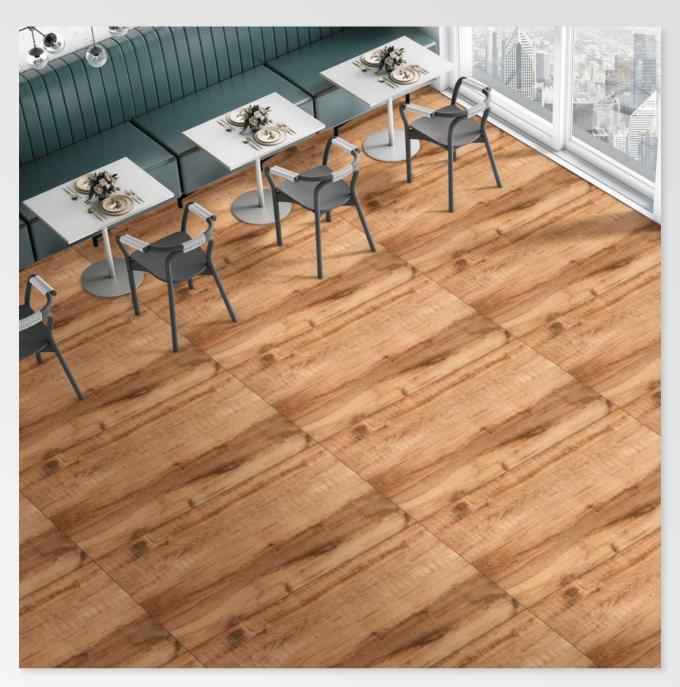

**CEMENTO CARAMEL**







# **CEMENTO COFFEE**







# **CEMENTO TAN**







# **COSMIC COTTO**



SIZE: 600 X 1200 MM FINISH: MATT THICKNESS: 9 MM





# **EBONY BROWN**



SIZE: 600 X 1200 MM FINISH: MATT THICKNESS: 9 MM





#### **EBONY WENGE**



SIZE: 600 X 1200 MM FINISH: MATT THICKNESS: 9 MM



G:ESP•RCEL:N



# **EGYPTIAN BEIGE**







## **EXPOSE BROWN**







# **EXPOSE CHOCO**







# **EXPOSE IRON**







## **EXPOSE IVORY**



G:ESP-RCEL:N



## **EXPOSE SILVER**



G:ESP-RCEL:N



# HARD ROCK BEIGE







## HARD ROCK BROWN









## **JACK WOOD BROWN**







# **JACK WOOD COFFEE**



SIZE: 600 X 1200 MM FINISH: MATT THICKNESS: 9 MM





### **LAMINA DARK**



SIZE: 600 X 1200 MM FINISH: MATT THICKNESS: 9 MM





## **LAMINA LIGHT**







## **LAMINA SILVAR**





# **LEMINET WOOD**



SIZE: 600 X 1200 MM FINISH: MATT THICKNESS: 9 MM





# **LUMIYA YELLOW**







# **MOLAVE WOOD**



SIZE: 600 X 1200 MM FINISH: MATT THICKNESS: 9 MM



G:ESP-RCEL:N



# **MOON STONE BIEGE**



G:ESP-RCEL:N



# **MOON STONE BROWN**





### **OLIVE WOOD PINE**







SIZE: 600 X 1200 MM

FINISH: MATT

THICKNESS: 9 MM





#### **OLTRE NATURAL**







SIZE: 600 X 1200 MM

FINISH: MATT

THICKNESS: 9 MM





### **POPLARIS BROWN**







### **POPLARIS NERO**









# **QUEIMADO GREY**







## **REDOX WENGE**







## **ROTTEN BROWN**



SIZE: 600 X 1200 MM FINISH: MATT THICKNESS: 9 MM





## **ROTTEN WHITE**



SIZE: 600 X 1200 MM FINISH: MATT THICKNESS: 9 MM



G:ESP-RCEL:N



## **RUST CINNAMON**







## **RUST GRAPHITE**









## **RUST PEACH**