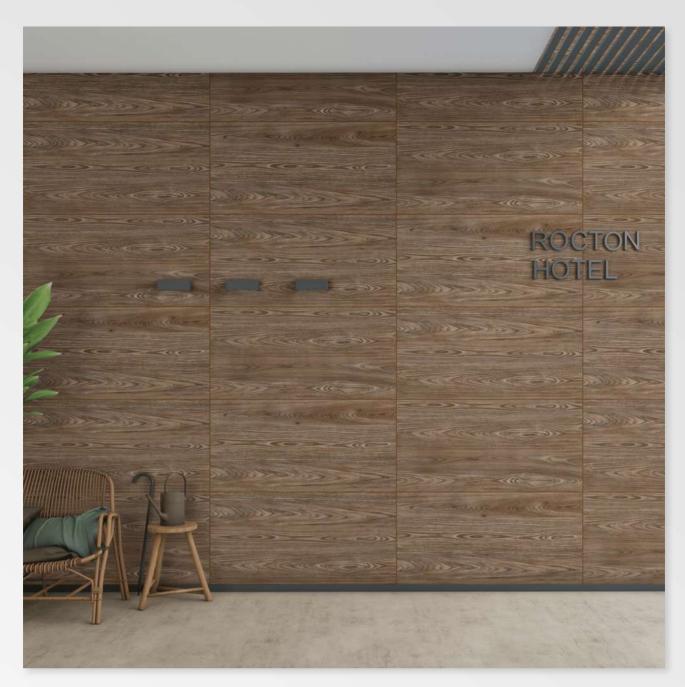

600 X 1200 MM FINISH: MATT THICKNESS: 9 MM



#### **BLASAM ALMOND**







SIZE: 600 X 1200 MM

FINISH: MATT

THICKNESS: 9 MM





#### **BLASAM BEIGE**







SIZE: 600 X 1200 MM

FINISH: MATT

THICKNESS: 9 MM





#### **BRAZIL WOOD**









# **CAROM BROWN**







# **CASTELO GRIGIO**







# **CASTELO WENGE**



SIZE: 600 X 1200 MM FINISH: MATT THICKNESS: 9 MM





# **CELESTIAL NATURAL**



SIZE: 600 X 1200 MM FINISH: MATT THICKNESS: 9 MM



#### **CELTIC HONEY**







SIZE: 600 X 1200 MM

FINISH: MATT

THICKNESS: 9 MM







# **CEMENTO BISK**







# **CEMENTO CARAMEL**







# **CEMENTO COFFEE**







# **CEMENTO TAN**







# **COSMIC COTTO**



SIZE: 600 X 1200 MM FINISH: MATT THICKNESS: 9 MM





# **EBONY BROWN**



SIZE: 600 X 1200 MM FINISH: MATT THICKNESS: 9 MM





#### **EBONY WENGE**



SIZE: 600 X 1200 MM FINISH: MATT THICKNESS: 9 MM



G:ESP•RCEL:N



# **EGYPTIAN BEIGE**







## **EXPOSE BROWN**







# **EXPOSE CHOCO**







# **EXPOSE IRON**







## **EXPOSE IVORY**



G:ESP-RCEL:N



## **EXPOSE SILVER**



G:ESP-RCEL:N



# HARD ROCK BEIGE







## HARD ROCK BROWN









## **JACK WOOD BROWN**







# **JACK WOOD COFFEE**



SIZE: 600 X 1200 MM FINISH: MATT THICKNESS: 9 MM





### **LAMINA DARK**



SIZE: 600 X 1200 MM FINISH: MATT THICKNESS: 9 MM





## **LAMINA LIGHT**







## **LAMINA SILVAR**





# **LEMINET WOOD**



SIZE: 600 X 1200 MM FINISH: MATT THICKNESS: 9 MM





# **LUMIYA YELLOW**







# **MOLAVE WOOD**



SIZE: 600 X 1200 MM FINISH: MATT THICKNESS: 9 MM



G:ESP-RCEL:N



# **MOON STONE BIEGE**



G:ESP-RCEL