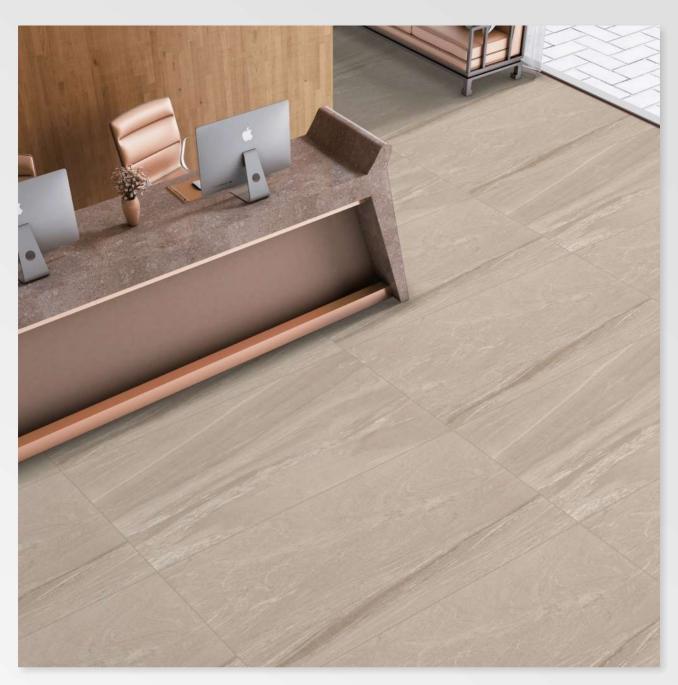

## **TORO BEIGE**

SIZE: 600 X 1200 MM FINISH: MATT THICKNESS: 9 MM

**TORO BLACK** 

SIZE: 600 X 1200 MM FINISH: MATT THICKNESS: 9 MM