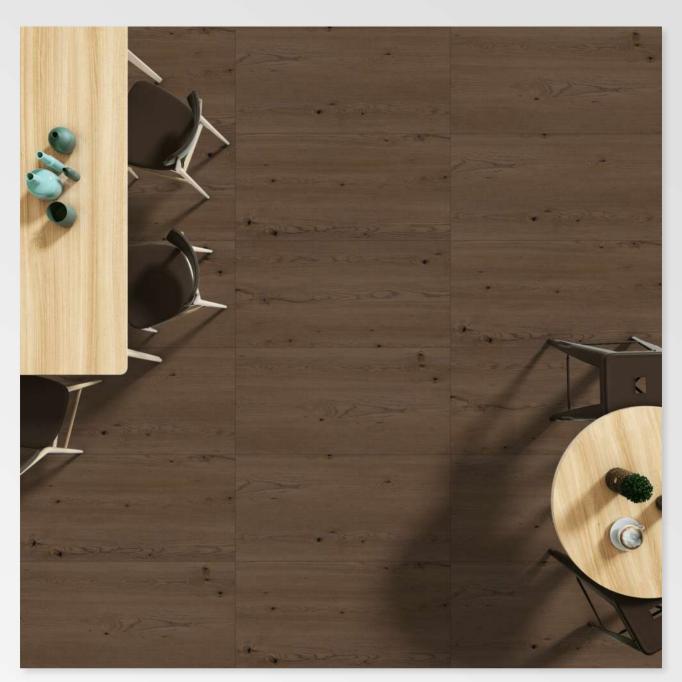

# **EBONY BROWN**

SIZE: 600 X 1200 MM FINISH: MATT THICKNESS: 9 MM

#### **EBONY WENGE**

SIZE: 600 X 1200 MM FINISH: MATT THICKNESS: 9 MM

G:ESP•RCEL:N