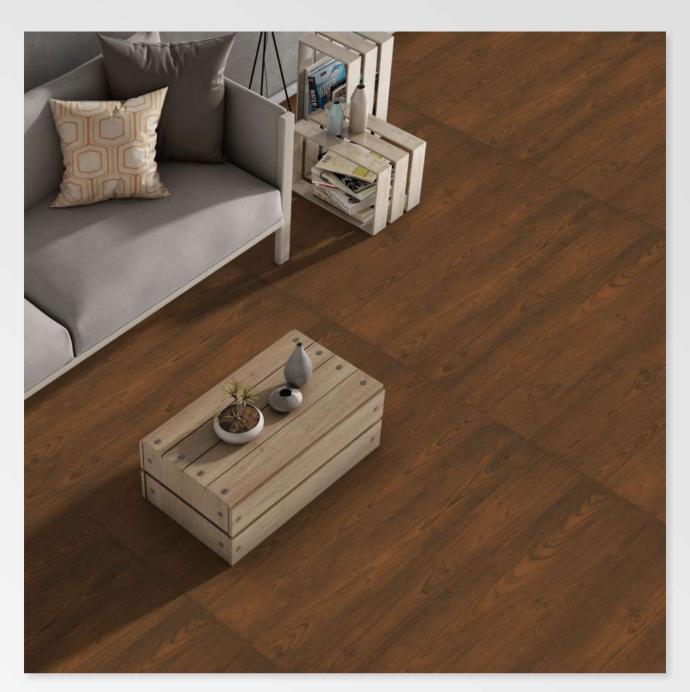

IGE







## HARD ROCK BROWN









## **JACK WOOD BROWN**







# **JACK WOOD COFFEE**



SIZE: 600 X 1200 MM FINISH: MATT THICKNESS: 9 MM





### **LAMINA DARK**



SIZE: 600 X 1200 MM FINISH: MATT THICKNESS: 9 MM





## **LAMINA LIGHT**







## **LAMINA SILVAR**





# **LEMINET WOOD**



SIZE: 600 X 1200 MM FINISH: MATT THICKNESS: 9 MM





# **LUMIYA YELLOW**







# **MOLAVE WOOD**



SIZE: 600 X 1200 MM FINISH: MATT THICKNESS: 9 MM



G:ESP-RCEL:N



# **MOON STONE BIEGE**



G:ESP-RCEL:N



# **MOON STONE BROWN**





### **OLIVE WOOD PINE**







SIZE: 600 X 1200 MM

FINISH: MATT

THICKNESS: 9 MM





#### **OLTRE NATURAL**







SIZE: 600 X 1200 MM

FINISH: MATT

THICKNESS: 9 MM





### **POPLARIS BROWN**







### **POPLARIS NERO**









# **QUEIMADO GREY**







## **REDOX WENGE**







## **ROTTEN BROWN**



SIZE: 600 X 1200 MM FINISH: MATT THICKNESS: 9 MM





## **ROTTEN WHITE**



SIZE: 600 X 1200 MM FINISH: MATT THICKNESS: 9 MM



G:ESP-RCEL:N



## **RUST CINNAMON**







## **RUST GRAPHITE**









## **RUST PEACH**





## **RUST SILVER**



G:ESP-RCEL:N



## **SANDY CHOCO**







G:ESP-RCEL:N



## **SANDY GRAPHITE**







## **SANDY SILVER**



G:ESP-RCEL:N



## **SEASAND BROWN**







## **SEASAND CREMA**





## **SEASAND GRIS**







### **SEASAND WHITE**



G:ESP•RCEL:N

### **SIFFON BEIGE**





### **SIFFON BROWN**







SIZE: 600 X 1200 MM

FINISH: MATT

THICKNESS: 9 MM







### **SNEEK BRICH**







## **SNEEK BROWN**







## **SOFITA BIANCO**







## **SOFITA BIEGE**







## **SOFITA BROWN**







## **SOF