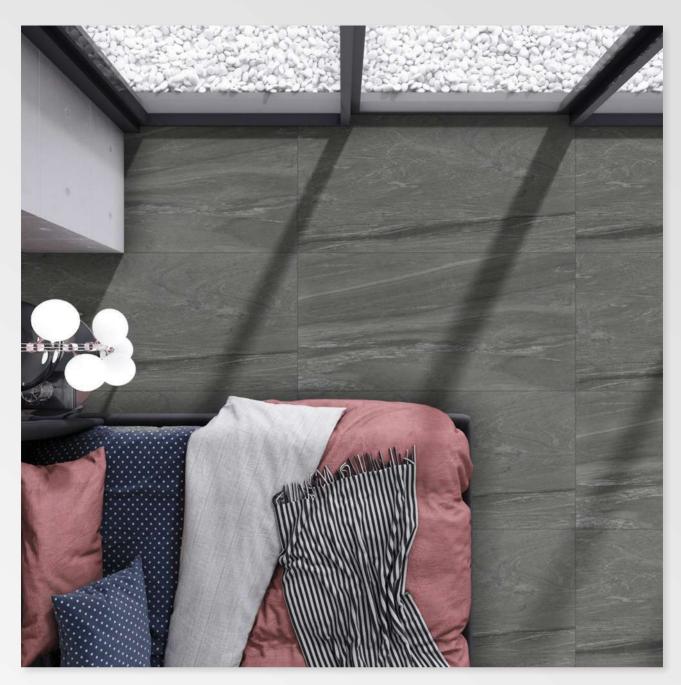

EY**







## **REDOX WENGE**







## **ROTTEN BROWN**



SIZE: 600 X 1200 MM FINISH: MATT THICKNESS: 9 MM





## **ROTTEN WHITE**



SIZE: 600 X 1200 MM FINISH: MATT THICKNESS: 9 MM



G:ESP-RCEL:N



## **RUST CINNAMON**







## **RUST GRAPHITE**









## **RUST PEACH**





## **RUST SILVER**



G:ESP-RCEL:N



## **SANDY CHOCO**







G:ESP-RCEL:N



## **SANDY GRAPHITE**







## **SANDY SILVER**



G:ESP-RCEL:N



## **SEASAND BROWN**







## **SEASAND CREMA**





## **SEASAND GRIS**







### **SEASAND WHITE**



G:ESP•RCEL:N

### **SIFFON BEIGE**





### **SIFFON BROWN**







SIZE: 600 X 1200 MM

FINISH: MATT

THICKNESS: 9 MM







### **SNEEK BRICH**







## **SNEEK BROWN**







## **SOFITA BIANCO**







## **SOFITA BIEGE**







## **SOFITA BROWN**







## **SOFITA GREY**



SIZE: 600 X 1200 MM FINISH: MATT THICKNESS: 9 MM





## **STAR WAVE BIANCO**





## **STAR WAVE BIEGE**







### **STAR WAVE GREY**



SIZE: 600 X 1200 MM FINISH: MATT THICKNESS: 9 MM





## **TORO BEIGE**



SIZE: 600 X 1200 MM FINISH: MATT THICKNESS: 9 MM





**TORO BLACK** 



SIZE: 600 X 1200 MM FINISH: MATT THICKNESS: 9 MM





## **TRIVAGO DARK**



SIZE: 600 X 1200 MM FINISH: MATT THICKNESS: 9 MM





# **TRIVAGO LIGHT**



G:ESP•RCEL:N



# TRUPEL BONE



SIZE: 600 X 1200 MM FINISH: MATT THICKNESS: 9 MM



G:ESP-RCEL:N



# TRUPEL CHOCO



SIZE: 600 X 1200 MM FINISH: MATT THICKNESS: 9 MM





# TRUPEL NATURAL



SIZE: 600 X 1200 MM FINISH: MATT THICKNESS: 9 MM



### **TRUWOOD CHOCO**







SIZE: 600 X 1200 MM

FINISH: MATT

THICKNESS: 9 MM





### *