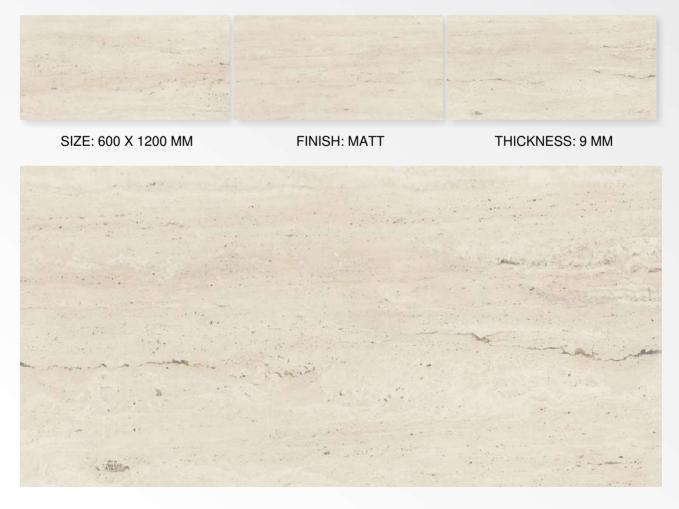

## **SEASAND CREMA**





## **SEASAND GRIS**







### **SEASAND WHITE**



G:ESP•RCEL:N

### **SIFFON BEIGE**





### **SIFFON BROWN**







SIZE: 600 X 1200 MM

FINISH: MATT

THICKNESS: 9 MM







### **SNEEK BRICH**







## **SNEEK BROWN**







## **SOFITA BIANCO**







## **SOFITA BIEGE**







## **SOFITA BROWN**







## **SOFITA GREY**



SIZE: 600 X 1200 MM FINISH: MATT THICKNESS: 9 MM





## **STAR WAVE BIANCO**





## **STAR WAVE BIEGE**







### **STAR WAVE GREY**



SIZE: 600 X 1200 MM FINISH: MATT THICKNESS: 9 MM





## **TORO BEIGE**



SIZE: 600 X 1200 MM FINISH: MATT THICKNESS: 9 MM





**TORO BLACK** 



SIZE: 600 X 1200 MM FINISH: MATT THICKNESS: 9 MM





## **TRIVAGO DARK**



SIZE: 600 X 1200 MM FINISH: MATT THICKNESS: 9 MM





# **TRIVAGO LIGHT**



G:ESP•RCEL:N



# TRUPEL BONE



SIZE: 600 X 1200 MM FINISH: MATT THICKNESS: 9 MM



G:ESP-RCEL:N



# TRUPEL CHOCO



SIZE: 600 X 1200 MM FINISH: MATT THICKNESS: 9 MM





# TRUPEL NATURAL



SIZE: 600 X 1200 MM FINISH: MATT THICKNESS: 9 MM



### **TRUWOOD CHOCO**







SIZE: 600 X 1200 MM

FINISH: MATT

THICKNESS: 9 MM





### **TRUWOOD WHITE**







### **UTILE BROWN**







SIZE: 600 X 1200 MM

FINISH: MATT

THICKNESS: 9 MM





### **VERO CHOCO**







SIZE: 600 X 1200 MM

FINISH: MATT

THICKNESS: 9 MM





### **VISCON BEIGE**







### **VISCON BIANCO**







### **VISCON BROWN**







SIZE: 600 X 1200 MM

FINISH: MATT

THICKNESS: 9 MM





### **VISCON GREY**