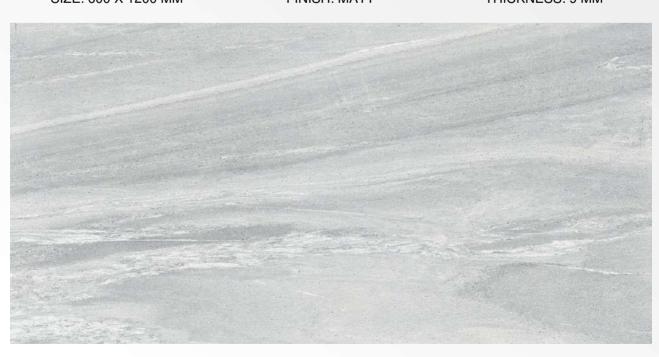

**







### **POPLARIS NERO**









# **QUEIMADO GREY**







## **REDOX WENGE**







## **ROTTEN BROWN**



SIZE: 600 X 1200 MM FINISH: MATT THICKNESS: 9 MM





## **ROTTEN WHITE**



SIZE: 600 X 1200 MM FINISH: MATT THICKNESS: 9 MM



G:ESP-RCEL:N



## **RUST CINNAMON**







## **RUST GRAPHITE**









## **RUST PEACH**





## **RUST SILVER**



G:ESP-RCEL:N



## **SANDY CHOCO**







G:ESP-RCEL:N



## **SANDY GRAPHITE**







## **SANDY SILVER**



G:ESP-RCEL:N



## **SEASAND BROWN**







## **SEASAND CREMA**





## **SEASAND GRIS**







### **SEASAND WHITE**



G:ESP•RCEL:N

### **SIFFON BEIGE**





### **SIFFON BROWN**







SIZE: 600 X 1200 MM

FINISH: MATT

THICKNESS: 9 MM







### **SNEEK BRICH**







## **SNEEK BROWN**







## **SOFITA BIANCO**







## **SOFITA BIEGE**







## **SOFITA BROWN**







## **SOFITA GREY**



SIZE: 600 X 1200 MM FINISH: MATT THICKNESS: 9 MM





## **STAR WAVE BIANCO**





## **STAR WAVE BIEGE**







### **STAR WAVE GREY**



SIZE: 600 X 1200 MM FINISH: MATT THICKNESS: 9 MM





## **TORO BEIGE**



SIZE: 600 X 1200 MM FINISH: MATT THICKNESS: 9 MM





**TORO BLACK** 



SIZE: 600 X 1200 MM FINISH: MATT THICKNESS: 9 MM





## **TRIVAGO DARK**



SIZE: 600 X 1200 MM FINISH: MATT THICKNESS: 9 MM





# **TRIVAGO LIGHT**



G:ESP•RCEL:N



# TRUPEL BONE



SIZE: 600 X 1200 MM FINISH: MATT THICKNESS: 9 MM



G:ESP-RCEL:N



# TRUPEL CHOCO



SIZE: 600 X 1200 MM FINISH: MATT THICKNESS: 9 MM





# TRUPEL NATURAL



SIZE: 600 X 1200 MM FINISH: MATT THICKNESS: 9 MM



### **TRUWOOD CHOCO**







SIZE: