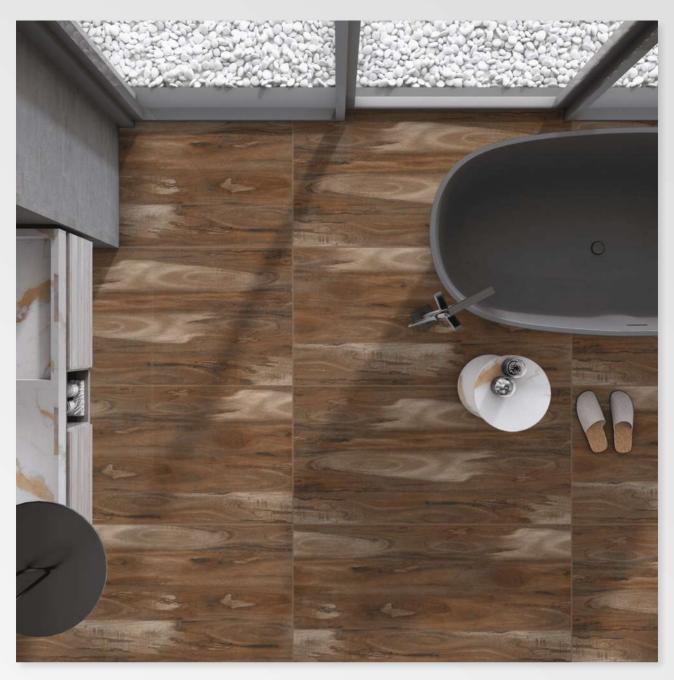

well-made finishes are one you must have. The collection comprises of pure and compelling textures that are an amalgamation of past and present.



# THE BUILDING MATERIAL OF

# THE FUTURE



A classic collection that modernises the use of ceramics and recalls the craftsmanship and attention to detail of the ancient sculptors.

#### **ANDESIT BIANCO**





#### **ANDESIT BROWN**





#### **ANDESIT COFFE**







#### **ANDESIT DOVE**





#### **ANDESIT GREY**







#### **ANDESIT IVORY**







# **ANTIQUE ALMOND**



FINISH: MATT





# **ANTIQUE ANCHOR**







# **ANTIQUE BRONZE**









# **ANTIQUE CEDAR**







# **ANTIQUE MINK**







# **ANTIQUE SEPIA**









# **ANTIQUE SMOKE**



SIZE: 600 X 1200 MM FINISH: MATT THICKNESS: 9 MM



#### **ARCANA WHITE**



G:ESP-RCEL:N



# **ARICOT CAFE**



SIZE: 600 X 1200 MM



FINISH: MATT



THICKNESS: 9 MM





# **ARICOT SLATE**



SIZE: 600 X 1200 MM FINISH: MATT THICKNESS: 9 MM



#### **BLASAM ALMOND**







SIZE: 600 X 1200 MM

FINISH: MATT

THICKNESS: 9 MM





#### **BLASAM BEIGE**







SIZE: 600 X 1200 MM

FINISH: MATT

THICKNESS: 9 MM





#### **BRAZIL WOOD**









# **CAROM BROWN**







# **CASTELO GRIGIO**







# **CASTELO WENGE**



SIZE: 600 X 1200 MM FINISH: MATT THICKNESS: 9 MM





# **CELESTIAL NATURAL**



SIZE: 600 X 1200 MM FINISH: MATT THICKNESS: 9 MM



#### **CELTIC HONEY**







SIZE: 600 X 1200 MM

FINISH: MATT

THICKNESS: 9 MM







# **CEMENTO BISK**







# **CEMENTO CARAMEL**







# **CEMENTO COFFEE**







# **CEMENTO TAN**







# **COSMIC COTTO**



SIZE: 600 X 1200