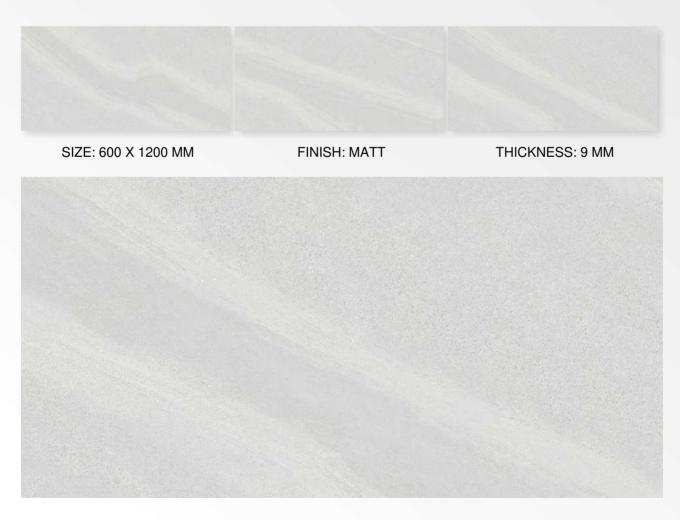

: 600 X 1200 MM FINISH: MATT THICKNESS: 9 MM



G:ESP-RCEL:N



# **MOON STONE BIEGE**



G:ESP-RCEL:N



# **MOON STONE BROWN**





### **OLIVE WOOD PINE**







SIZE: 600 X 1200 MM

FINISH: MATT

THICKNESS: 9 MM





#### **OLTRE NATURAL**







SIZE: 600 X 1200 MM

FINISH: MATT

THICKNESS: 9 MM





### **POPLARIS BROWN**







### **POPLARIS NERO**









# **QUEIMADO GREY**







## **REDOX WENGE**







## **ROTTEN BROWN**



SIZE: 600 X 1200 MM FINISH: MATT THICKNESS: 9 MM





## **ROTTEN WHITE**



SIZE: 600 X 1200 MM FINISH: MATT THICKNESS: 9 MM



G:ESP-RCEL:N



## **RUST CINNAMON**







## **RUST GRAPHITE**









## **RUST PEACH**





## **RUST SILVER**



G:ESP-RCEL:N



## **SANDY CHOCO**







G:ESP-RCEL:N



## **SANDY GRAPHITE**







## **SANDY SILVER**



G:ESP-RCEL:N



## **SEASAND BROWN**







## **SEASAND CREMA**





## **SEASAND GRIS**







### **SEASAND WHITE**



G:ESP•RCEL:N

### **SIFFON BEIGE**





### **SIFFON BROWN**







SIZE: 600 X 1200 MM

FINISH: MATT

THICKNESS: 9 MM







### **SNEEK BRICH**







## **SNEEK BROWN**







## **SOFITA BIANCO**







## **SOFITA BIEGE**







## **SOFITA BROWN**







## **SOFITA GREY**



SIZE: 600 X 1200 MM FINISH: MATT THICKNESS: 9 MM





## **STAR WAVE BIANCO**





## **STAR WAVE BIEGE**







### **STAR WAVE GREY**



SIZE: 600 X 1200 MM FINISH: MATT THICKNESS: 9 MM





## **TORO BEIGE**



SIZE: 600 X 1200 MM FINISH: MATT THICKNESS: 9 MM





**TORO BLACK** 



SIZE: 600 X 1200 MM FINISH: MATT THICKNESS: 9 MM





## **TRIVAGO DARK**



SIZE: 600 X 1200 MM FINISH: M