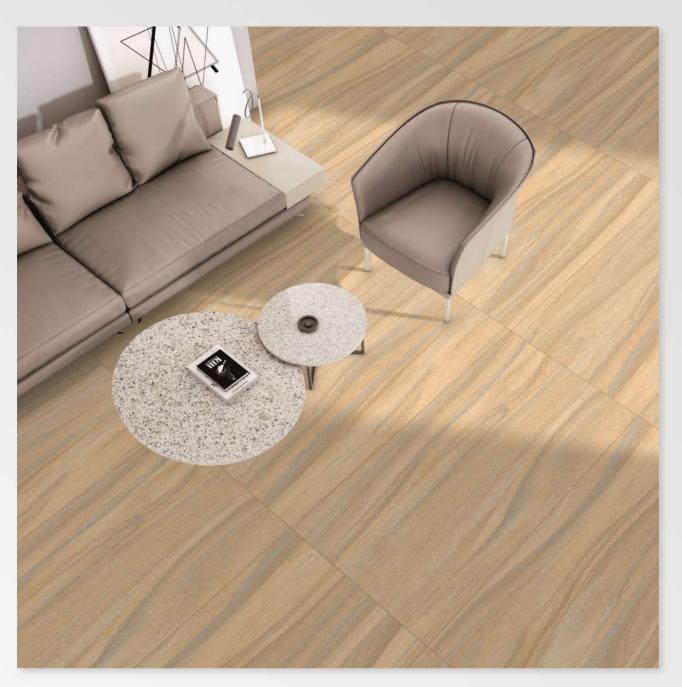

# **MOLAVE WOOD**

SIZE: 600 X 1200 MM FINISH: MATT THICKNESS: 9 MM

G:ESP-RCEL:N