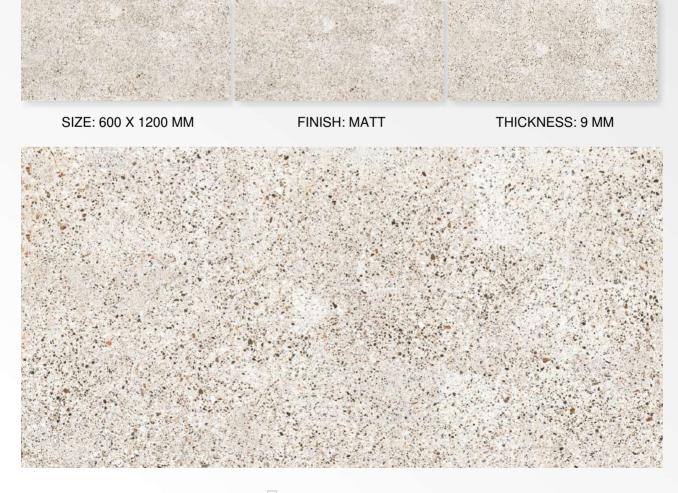

SS: 9 MM





#### **EBONY WENGE**



SIZE: 600 X 1200 MM FINISH: MATT THICKNESS: 9 MM



G:ESP•RCEL:N



# **EGYPTIAN BEIGE**







## **EXPOSE BROWN**







# **EXPOSE CHOCO**







# **EXPOSE IRON**







## **EXPOSE IVORY**



G:ESP-RCEL:N



## **EXPOSE SILVER**



G:ESP-RCEL:N



# HARD ROCK BEIGE







## HARD ROCK BROWN









## **JACK WOOD BROWN**







# **JACK WOOD COFFEE**



SIZE: 600 X 1200 MM FINISH: MATT THICKNESS: 9 MM





### **LAMINA DARK**



SIZE: 600 X 1200 MM FINISH: MATT THICKNESS: 9 MM





## **LAMINA LIGHT**







## **LAMINA SILVAR**





# **LEMINET WOOD**



SIZE: 600 X 1200 MM FINISH: MATT THICKNESS: 9 MM





# **LUMIYA YELLOW**







# **MOLAVE WOOD**



SIZE: 600 X 1200 MM FINISH: MATT THICKNESS: 9 MM



G:ESP-RCEL:N



# **MOON STONE BIEGE**



G:ESP-RCEL:N



# **MOON STONE BROWN**





### **OLIVE WOOD PINE**







SIZE: 600 X 1200 MM

FINISH: MATT

THICKNESS: 9 MM





#### **OLTRE NATURAL**







SIZE: 600 X 1200 MM

FINISH: MATT

THICKNESS: 9 MM





### **POPLARIS BROWN**







### **POPLARIS NERO**









# **QUEIMADO GREY**







## **REDOX WENGE**







## **ROTTEN BROWN**



SIZE: 600 X 1200 MM FINISH: MATT THICKNESS: 9 MM





## **ROTTEN WHITE**



SIZE: 600 X 1200 MM FINISH: MATT THICKNESS: 9 MM



G:ESP-RCEL:N



## **RUST CINNAMON**







## **RUST GRAPHITE**









## **RUST PEACH**





## **RUST SILVER**



G:ESP-RCEL:N



## **SANDY CHOCO**







G:ESP-RCEL:N



## **SANDY GRAPHITE**







## **SANDY SILVER**



G:ESP-RCEL:N



## **SEASAND BROWN**







## **SEASAND CREMA**





## **SEASAND GRI