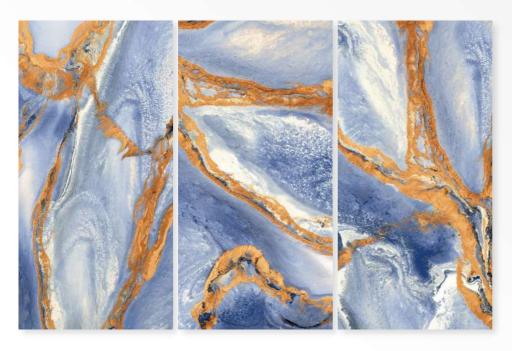

# MAGIC PIETRA BROWN

Size: 600 X 1200 MM

> Finish: HighGloss









### MAGIC PIETRA GRIS

Size: 600 x 1200 mm

> Finish: HighGloss









# MAGIC PIETRA RUST

Size: 600 X 1200 MM

> Finish: HighGloss









### MAGIC PIETRA STEEL

Size: 600 x 1200 mm

> Finish: HighGloss









### MONTREAL WAVES

Size: 600 X 1200 MM

> Finish: HighGloss









### **NAVY BLACK**

Size: 600 X 1200 MM

> Finish: HighGloss





G:ESP-RCEL:N



### NEXA AZUL

Size: 600 x 1200 mm

> Finish: HighGloss









### NEXA CARAMEL

Size: 600 X 1200 MM

> Finish: HighGloss









# NEXA DENIM

Size: 600 X 1200 MM

> Finish: HighGloss





G:ESP•RCEL:N



### NEXA GOLD

Size: 600 X 1200 MM

> Finish: HighGloss









### NEXA NATURAL

Size: 600 X 1200 MM

> Finish: HighGloss





G:ESP-RCEL-N



### ONYX GRAAVA

Size: 600 x 1200 mm

> Finish: HighGloss









# PANDA

Size: 600 X 1200 MM

> Finish: HighGloss





G:ESP-RCEL-N



### RUMBLE CHARCOL

Size: 600 X 1200 MM

> Finish: HighGloss





# G:ESP•RCEL:N

# SCOP WHITE

Size: 600 X 1200 MM

> Finish: HighGloss











### SELINA BIEGE

Size: 600 X 1200 MM

> Finish: HighGloss









### SELINA BRONZ

Size: 600 X 1200 MM

> Finish: HighGloss





G:ESP-RCEL:N



### SELINA BROWN

Size: 600 X 1200 MM

> Finish: HighGloss









# SELINA GREY

Size: 600 X 1200 MM

> Finish: HighGloss













### SHAWL BLACK

Size: 600 X 1200 MM

> Finish: HighGloss













### SHAWL BROWN

Size: 600 X 1200 MM

> Finish: HighGloss





G:ESP-RCEL:N



### SLATE

Size: 600 X 1200 MM

> Finish: HighGloss







# STICK WHITE

Siz