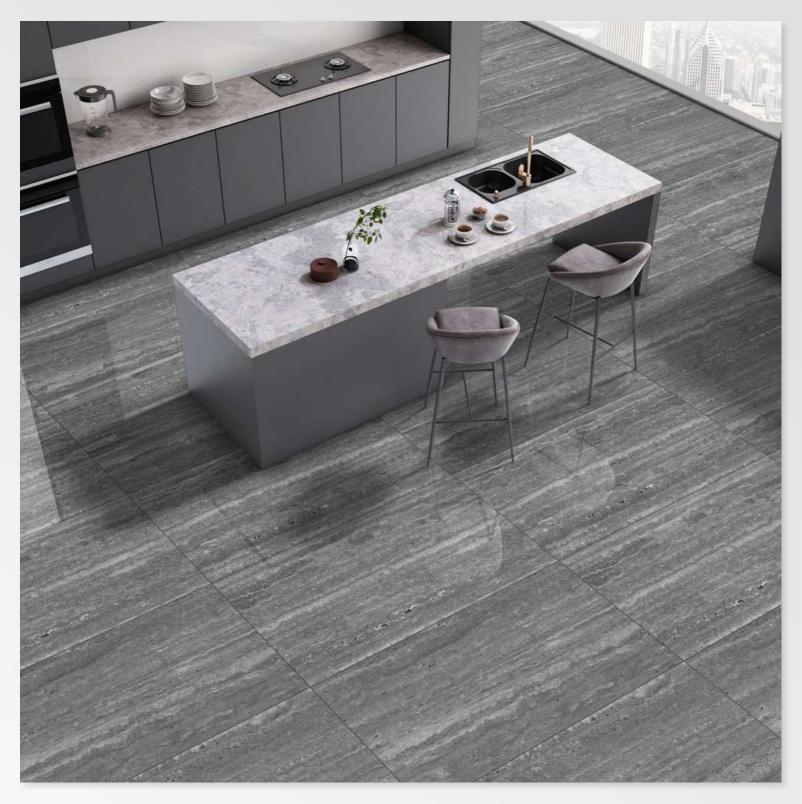

### SHAWL BLACK

Size: 600 X 1200 MM

> Finish: HighGloss













### SHAWL BROWN

Size: 600 X 1200 MM

> Finish: HighGloss





G:ESP-RCEL:N



### SLATE

Size: 600 X 1200 MM

> Finish: HighGloss







# STICK WHITE

Size: 600 X 1200 MM

> Finish: HighGloss









### SURPRISE BROWN

Size: 600 x 1200 mm

> Finish: HighGloss













### SURPRISE LIGHT GREY

Size: 600 X 1200 MM

> Finish: HighGloss





G:ESP-RCEL-N



### SURPRISE PURPLE

Size: 600 X 1200 MM

> Finish: HighGloss









### TIGER AZUL

Size: 600 x 1200 mm

> Finish: HighGloss





G:ESP•RCEL:N



### TIGER BROWN

Size: 600 X 1200 MM

> Finish: HighGloss





G:ESP•RCEL:N



### TRANCO BROWN

Size: 600 X 1200 MM

> Finish: HighGloss









### TRAVERTINO COPPER

Size: 600 x 1200 mm

> Finish: HighGloss









### TRAVERTINO GREY

Size: 600 X 1200 MM

> Finish: HighGloss









### TRIVIA

Size: 600 X 1200 MM

> Finish: HighGloss









### UBIK GOLD

Size: 600 X 1200 MM

> Finish: HighGloss









### **UBIK GREY**

Size: 600 x 1200 mm

> Finish: HighGloss