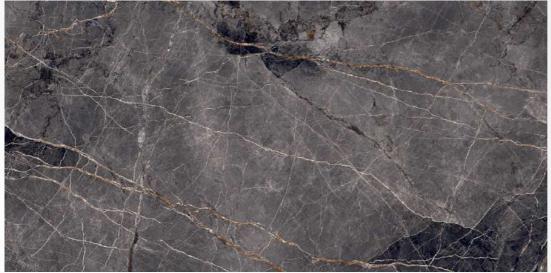

HighGloss





# G:ESP•RCEL:N

# SCOP WHITE

Size: 600 X 1200 MM

> Finish: HighGloss











### SELINA BIEGE

Size: 600 X 1200 MM

> Finish: HighGloss









### SELINA BRONZ

Size: 600 X 1200 MM

> Finish: HighGloss





G:ESP-RCEL:N



### SELINA BROWN

Size: 600 X 1200 MM

> Finish: HighGloss









# SELINA GREY

Size: 600 X 1200 MM

> Finish: HighGloss













### SHAWL BLACK

Size: 600 X 1200 MM

> Finish: HighGloss













### SHAWL BROWN

Size: 600 X 1200 MM

> Finish: HighGloss





G:ESP-RCEL:N



### SLATE

Size: 600 X 1200 MM

> Finish: HighGloss







# STICK WHITE

Size: 600 X 1200 MM

> Finish: HighGloss









### SURPRISE BROWN

Size: 600 x 1200 mm

> Finish: HighGloss













### SURPRISE LIGHT GREY

Size: 600 X 1200 MM

> Finish: HighGloss





G:ESP-RCEL-N



### SURPRISE PURPLE

Size: 600 X 1200 MM

> Finish: HighGloss









### TIGER AZUL

Size: 600 x 1200 mm

> Finish: HighGloss





G:ESP•RCEL:N



### TIGER BROWN

Size: 600 X 1200 MM

> Finish: HighGloss





G:ESP•RCEL:N



### TRANCO BROWN

Size: 600 X 1200 MM

> Finish: HighGloss









### TRAVERTINO COPPER

Size: 600 x 1200 mm

> Finish: HighGloss









### TRAVERTINO GREY

Size: 600 X 1200 MM

> Finish: HighGloss









### TRIVIA

Size: 600 X 1200 MM

> Finish: HighGloss









### UBIK GOLD

Size: 600 X 1200 MM

> Finish: HighGloss









### **UBIK GREY**

Size: 600 x 1200 mm

> Finish: HighGloss