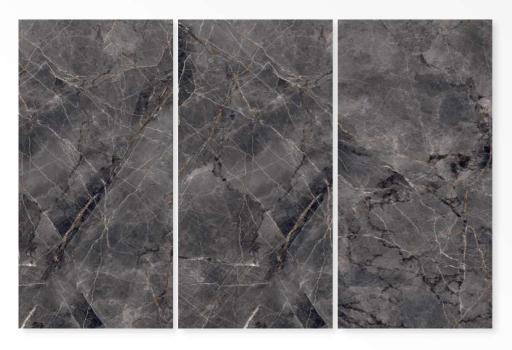

# G:ESP•RCEL:N

# SCOP WHITE

Size: 600 X 1200 MM

> Finish: HighGloss











### SELINA BIEGE

Size: 600 X 1200 MM

> Finish: HighGloss









### SELINA BRONZ

Size: 600 X 1200 MM

> Finish: HighGloss





G:ESP-RCEL:N



### SELINA BROWN

Size: 600 X 1200 MM

> Finish: HighGloss









# SELINA GREY

Size: 600 X 1200 MM

> Finish: HighGloss













### SHAWL BLACK

Size: 600 X 1200 MM

> Finish: HighGloss













### SHAWL BROWN

Size: 600 X 1200 MM

> Finish: HighGloss





G:ESP-RCEL:N



### SLATE

Size: 600 X 1200 MM

> Finish: HighGloss







# STICK WHITE

Size: 600 X 1200 MM

> Finish: HighGloss









### SURPRISE BROWN

Size: 600 x 1200 mm

> Finish: HighGloss













### SURPRISE LIGHT GREY

Size: 600 X 1200 MM

> Finish: HighGloss





G:ESP-RCEL-N



### SURPRISE PURPLE

Size: 600 X 1200 MM

> Finish: HighGloss









### TIGER AZUL

Size: 600 x 1200 mm

> Finish: HighGloss





G:ESP•RCEL:N



### TIGER BROWN

Size: 600 X 1200 MM

> Finish: HighGloss





G:ESP•RCEL:N



### TRANCO BROWN

Size: 600 X 1200 MM

> Finish: HighGloss









### TRAVERTINO COPPER

Size: 600 x 1200 mm

> Finish: HighGloss









### TRAVERTINO GREY

Size: 600 X 1200 MM

> Finish: HighGloss









### TRIVIA

Size: 600 X 1200 MM

> Finish: HighGloss









### UBIK GOLD

Size: 600 X 1200 MM

> Finish: HighGloss









### **UBIK GREY**

Size: 600 x 1200 mm

> Finish: HighGloss