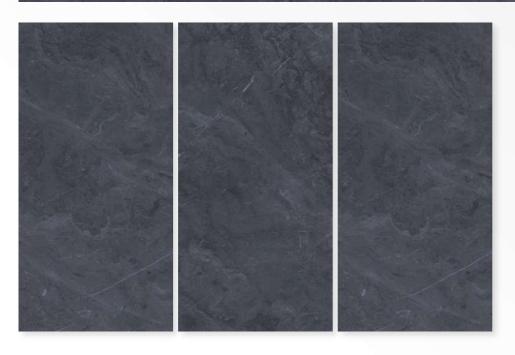

# SHAWL BROWN

Size: 600 X 1200 MM

> Finish: HighGloss





G:ESP-RCEL:N



### SLATE

Size: 600 X 1200 MM

> Finish: HighGloss







# STICK WHITE

Size: 600 X 1200 MM

> Finish: HighGloss









### SURPRISE BROWN

Size: 600 x 1200 mm

> Finish: HighGloss













### SURPRISE LIGHT GREY

Size: 600 X 1200 MM

> Finish: HighGloss





G:ESP-RCEL-N



### SURPRISE PURPLE

Size: 600 X 1200 MM

> Finish: HighGloss









### TIGER AZUL

Size: 600 x 1200 mm

> Finish: HighGloss





G:ESP•RCEL:N



### TIGER BROWN

Size: 600 X 1200 MM

> Finish: HighGloss





G:ESP•RCEL:N



### TRANCO BROWN

Size: 600 X 1200 MM

> Finish: HighGloss









### TRAVERTINO COPPER

Size: 600 x 1200 mm

> Finish: HighGloss









### TRAVERTINO GREY

Size: 600 X 1200 MM

> Finish: HighGloss









### TRIVIA

Size: 600 X 1200 MM

> Finish: HighGloss









### UBIK GOLD

Size: 600 X 1200 MM

> Finish: HighGloss









### **UBIK GREY**

Size: 600 x 1200 mm

> Finish: HighGloss