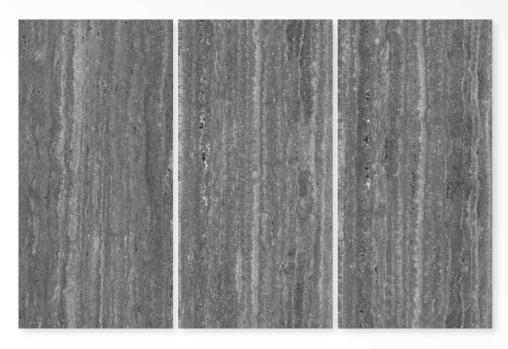

# SHAWL BLACK

Size: 600 X 1200 MM

> Finish: HighGloss













### SHAWL BROWN

Size: 600 X 1200 MM

> Finish: HighGloss





G:ESP-RCEL:N



### SLATE

Size: 600 X 1200 MM

> Finish: HighGloss







# STICK WHITE

Size: 600 X 1200 MM

> Finish: HighGloss









### SURPRISE BROWN

Size: 600 x 1200 mm

> Finish: HighGloss













### SURPRISE LIGHT GREY

Size: 600 X 1200 MM

> Finish: HighGloss





G:ESP-RCEL-N



### SURPRISE PURPLE

Size: 600 X 1200 MM

> Finish: HighGloss









### TIGER AZUL

Size: 600 x 1200 mm

> Finish: HighGloss





G:ESP•RCEL:N



### TIGER BROWN

Size: 600 X 1200 MM

> Finish: HighGloss





G:ESP•RCEL:N



### TRANCO BROWN

Size: 600 X 1200 MM

> Finish: HighGloss









### TRAVERTINO COPPER

Size: 600 x 1200 mm

> Finish: HighGloss









### TRAVERTINO GREY

Size: 600 X 1200 MM

> Finish: HighGloss









### TRIVIA

Size: 600 X 1200 MM

> Finish: HighGloss









### UBIK GOLD

Size: 600 X 1200 MM

> Finish: HighGloss









### **UBIK GREY**

Size: 600 x 1200 mm

> Finish: HighGloss