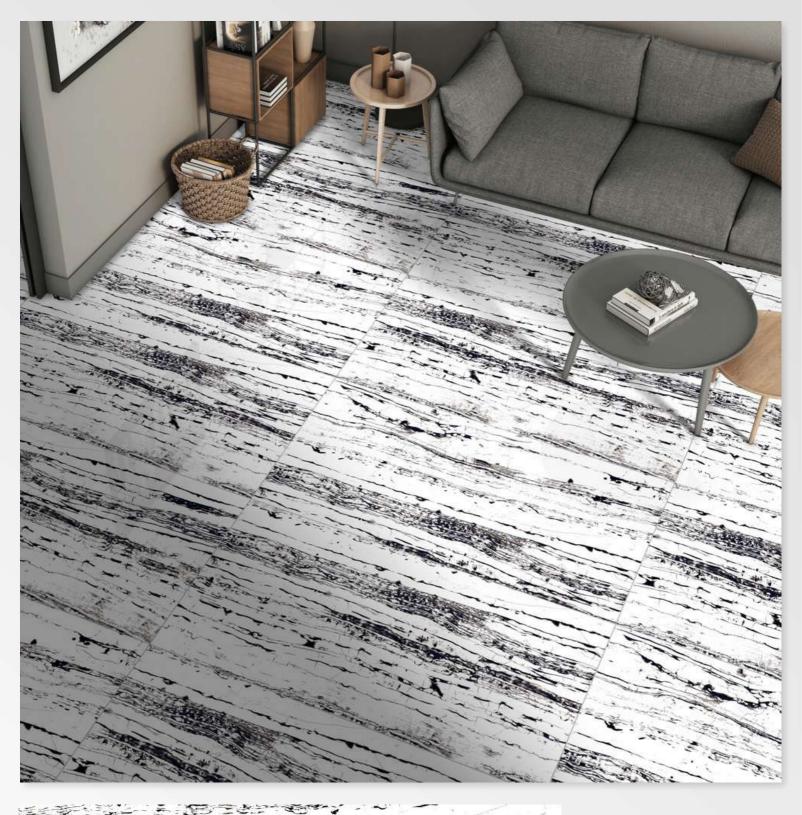

HighGloss









### MAGIC PIETRA STEEL

Size: 600 x 1200 mm

> Finish: HighGloss









### MONTREAL WAVES

Size: 600 X 1200 MM

> Finish: HighGloss









### **NAVY BLACK**

Size: 600 X 1200 MM

> Finish: HighGloss





G:ESP-RCEL:N



### NEXA AZUL

Size: 600 x 1200 mm

> Finish: HighGloss









### NEXA CARAMEL

Size: 600 X 1200 MM

> Finish: HighGloss









# NEXA DENIM

Size: 600 X 1200 MM

> Finish: HighGloss





G:ESP•RCEL:N



### NEXA GOLD

Size: 600 X 1200 MM

> Finish: HighGloss









### NEXA NATURAL

Size: 600 X 1200 MM

> Finish: HighGloss





G:ESP-RCEL-N



### ONYX GRAAVA

Size: 600 x 1200 mm

> Finish: HighGloss









# PANDA

Size: 600 X 1200 MM

> Finish: HighGloss





G:ESP-RCEL-N



### RUMBLE CHARCOL

Size: 600 X 1200 MM

> Finish: HighGloss





# G:ESP•RCEL:N

# SCOP WHITE

Size: 600 X 1200 MM

> Finish: HighGloss











### SELINA BIEGE

Size: 600 X 1200 MM

> Finish: HighGloss









### SELINA BRONZ

Size: 600 X 1200 MM

> Finish: HighGloss





G:ESP-RCEL:N



### SELINA BROWN

Size: 600 X 1200 MM

> Finish: HighGloss









# SELINA GREY

Size: 600 X 1200 MM

> Finish: HighGloss













### SHAWL BLACK

Size: 600 X 1200 MM

> Finish: HighGloss













### SHAWL BROWN

Size: 600 X 1200 MM

> Finish: HighGloss





G:ESP-RCEL:N



### SLATE

Size: 600 X 1200 MM

> Finish: HighGloss







# STICK WHITE

Size: 600 X 1200 MM

> Finish: HighGloss









### SURPRISE BROWN

Size: 600 x 1200 mm

> Finish: HighGloss













### SURPRISE LIGHT GREY

Size: 600 X 1200 MM

> Finish: HighGloss





G:ESP-RCEL