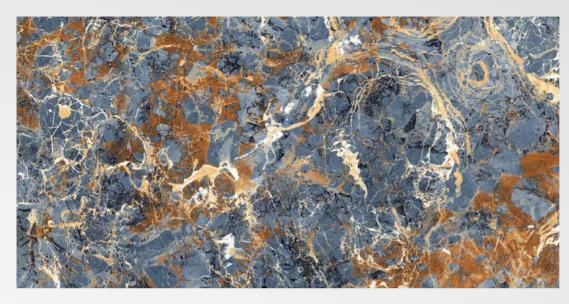

### KASHMIR BLUE

Size: 600 X 1200 MM

> Finish: HighGloss

G:ESP-RCEL-N

### LAPIZ BLUE

Size: 600 x 1200 mm

> Finish: HighGloss