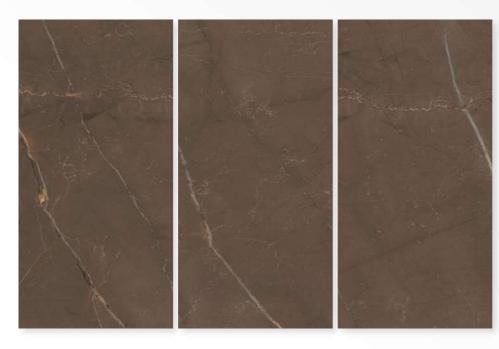

# BURBERRY CHOCO

Size: 600 X 1200 MM

> Finish: HighGloss

# **BURBERRY MINK**

Size: 600 X 1200 MM

> Finish: HighGloss