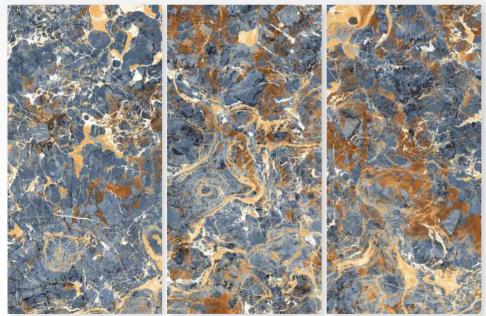

### KASHMIR BLUE

Size: 600 X 1200 MM

> Finish: HighGloss

G:ESP-RCEL-N

### LAPIZ BLUE

Size: 600 x 1200 mm

> Finish: HighGloss