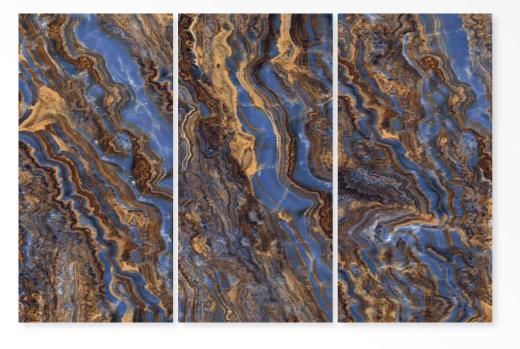

### SELINA BIEGE

Size: 600 X 1200 MM

> Finish: HighGloss









### SELINA BRONZ

Size: 600 X 1200 MM

> Finish: HighGloss





G:ESP-RCEL:N



### SELINA BROWN

Size: 600 X 1200 MM

> Finish: HighGloss









# SELINA GREY

Size: 600 X 1200 MM

> Finish: HighGloss













### SHAWL BLACK

Size: 600 X 1200 MM

> Finish: HighGloss













### SHAWL BROWN

Size: 600 X 1200 MM

> Finish: HighGloss





G:ESP-RCEL:N



### SLATE

Size: 600 X 1200 MM

> Finish: HighGloss







# STICK WHITE

Size: 600 X 1200 MM

> Finish: HighGloss









### SURPRISE BROWN

Size: 600 x 1200 mm

> Finish: HighGloss













### SURPRISE LIGHT GREY

Size: 600 X 1200 MM

> Finish: HighGloss





G:ESP-RCEL-N



### SURPRISE PURPLE

Size: 600 X 1200 MM

> Finish: HighGloss









### TIGER AZUL

Size: 600 x 1200 mm

> Finish: HighGloss





G:ESP•RCEL:N



### TIGER BROWN

Size: 600 X 1200 MM

> Finish: HighGloss





G:ESP•RCEL:N



### TRANCO BROWN

Size: 600 X 1200 MM

> Finish: HighGloss









### TRAVERTINO COPPER

Size: 600 x 1200 mm

> Finish: HighGloss









### TRAVERTINO GREY

Size: 600 X 1200 MM

> Finish: HighGloss









### TRIVIA

Size: 600 X 1200 MM

> Finish: HighGloss









### UBIK GOLD

Size: 600 X 1200 MM

> Finish: HighGloss









### **UBIK GREY**

Size: 600 x 1200 mm

> Finish: HighGloss