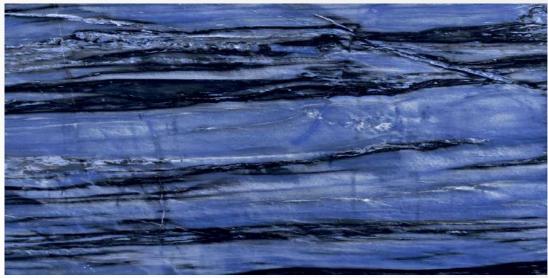

## CREK BLUE

Size: 600 X 1200 MM

> Finish: HighGloss

### KASHMIR BLUE

Size: 600 X 1200 MM

> Finish: HighGloss

G:ESP-RCEL-N

### LAPIZ BLUE

Size: 600 x 1200 mm

> Finish: HighGloss