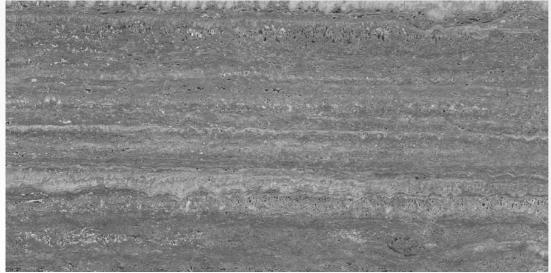

### SHAWL BLACK

Size: 600 X 1200 MM

> Finish: HighGloss













### SHAWL BROWN

Size: 600 X 1200 MM

> Finish: HighGloss





G:ESP-RCEL:N



### SLATE

Size: 600 X 1200 MM

> Finish: HighGloss







# STICK WHITE

Size: 600 X 1200 MM

> Finish: HighGloss









### SURPRISE BROWN

Size: 600 x 1200 mm

> Finish: HighGloss













### SURPRISE LIGHT GREY

Size: 600 X 1200 MM

> Finish: HighGloss





G:ESP-RCEL-N



### SURPRISE PURPLE

Size: 600 X 1200 MM

> Finish: HighGloss









### TIGER AZUL

Size: 600 x 1200 mm

> Finish: HighGloss





G:ESP•RCEL:N



### TIGER BROWN

Size: 600 X 1200 MM

> Finish: HighGloss





G:ESP•RCEL:N



### TRANCO BROWN

Size: 600 X 1200 MM

> Finish: HighGloss









### TRAVERTINO COPPER

Size: 600 x 1200 mm

> Finish: HighGloss









### TRAVERTINO GREY

Size: 600 X 1200 MM

> Finish: HighGloss









### TRIVIA

Size: 600 X 1200 MM

> Finish: HighGloss









### UBIK GOLD

Size: 600 X 1200 MM

> Finish: HighGloss









### **UBIK GREY**

Size: 600 x 1200 mm

> Finish: HighGloss