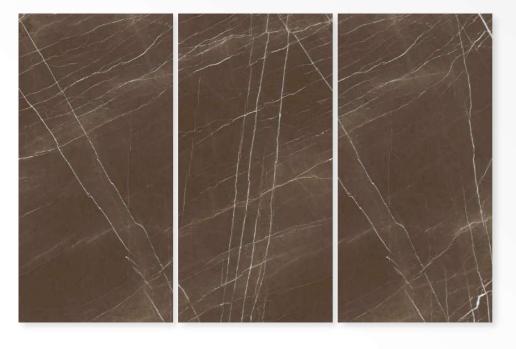

### LUMINA STONE

Size: 600 X 1200 MM

> Finish: HighGloss





G:ESP•RCEL:N

# LUPIN WHITE

Size: 600 X 1200 MM

> Finish: HighGloss









### MACAEL BLACK

Size: 600 X 1200 MM

> Finish: HighGloss





G:ESP-RCELAN



# MAGIC PIETRA BLUE

Size: 600 X 1200 MM

> Finish: HighGloss









# MAGIC PIETRA BROWN

Size: 600 X 1200 MM

> Finish: HighGloss









### MAGIC PIETRA GRIS

Size: 600 x 1200 mm

> Finish: HighGloss









# MAGIC PIETRA RUST

Size: 600 X 1200 MM

> Finish: HighGloss









### MAGIC PIETRA STEEL

Size: 600 x 1200 mm

> Finish: HighGloss









### MONTREAL WAVES

Size: 600 X 1200 MM

> Finish: HighGloss









### **NAVY BLACK**

Size: 600 X 1200 MM

> Finish: HighGloss





G:ESP-RCEL:N



### NEXA AZUL

Size: 600 x 1200 mm

> Finish: HighGloss









### NEXA CARAMEL

Size: 600 X 1200 MM

> Finish: HighGloss









# NEXA DENIM

Size: 600 X 1200 MM

> Finish: HighGloss





G:ESP•RCEL:N



### NEXA GOLD

Size: 600 X 1200 MM

> Finish: HighGloss









### NEXA NATURAL

Size: 600 X 1200 MM

> Finish: HighGloss





G:ESP-RCEL-N



### ONYX GRAAVA

Size: 600 x 1200 mm

> Finish: HighGloss









# PANDA

Size: 600 X 1200 MM

> Finish: HighGloss





G:ESP-RCEL-N



### RUMBLE CHARCOL

Size: 600 X 1200 MM

> Finish: HighGloss





# G:ESP•RCEL:N

# SCOP WHITE

Size: 600 X 1200 MM

> Finish: HighGloss











### SELINA BIEGE

Size: 600 X 1200 MM

> Finish: HighGloss









### SELINA BRONZ

Size: 600 X 1200 MM

> Finish: HighGloss





G:ESP-RCEL:N



### SELINA BROWN

Size: 600 X 1200 MM

> Finish: HighGloss









# SELIN