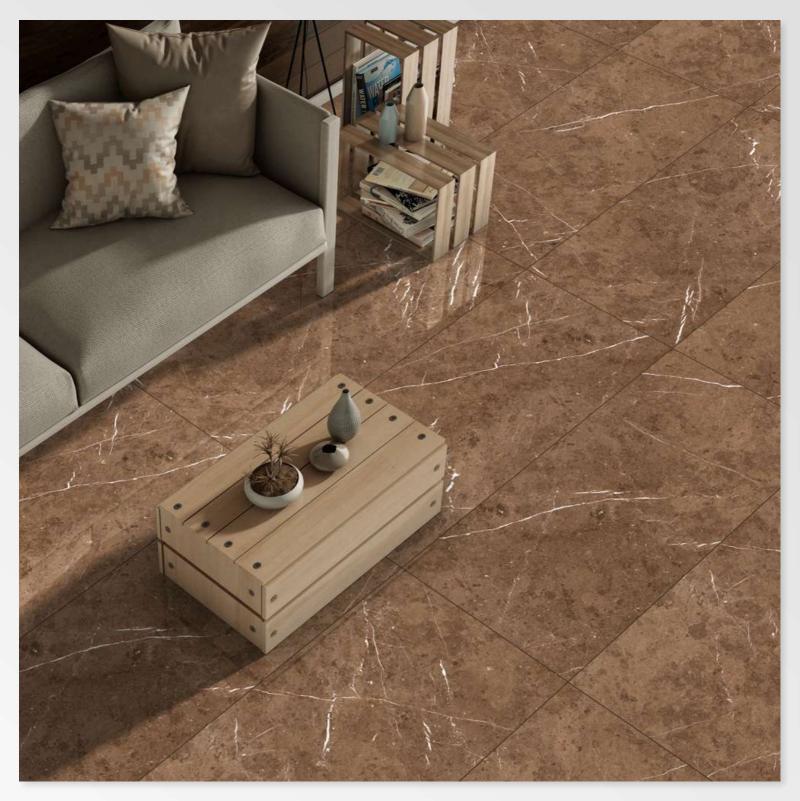

The size of the presented GVT is unique yet flexible as result of which these can adorn any dwelling effortlessly.

Multiple applications, is another benefit these offers, hence playing with theme can be exciting.



Make place With High Gloss Finish

UNCOVER
SPIRIT OF
BEAUTY
AND ELEGANCE



# UNRAVEL THE ENIGMA OF COMPLIANT TILES













# ADORE BROWN

Size: 600 x 1200 mm

> Finish: HighGloss









# ARMANI FLAX

Size: 600 X 1200 MM

> Finish: HighGloss









# **BASICS MULTI**

Size: 600 X 1200 MM

> Finish: HighGloss







## **BLACK WHITE-HL**

Size: 600 X 1200 MM

> Finish: HighGloss







#### **BRASS AZUL**

Size: 600 X 1200 MM

> Finish: HighGloss











## **BRESTIGE BROWN**

Size: 600 X 1200 MM

> Finish: HighGloss







# BURBERRY CHOCO

Size: 600 X 1200 MM

> Finish: HighGloss









# **BURBERRY MINK**

Size: 600 X 1200 MM

> Finish: HighGloss







## CALICO EMPRADOR

Size: 600 X 1200 MM

> Finish: HighGloss







# CALICO EMPRADOR AZUL

Size: 600 X 1200 MM

> Finish: HighGloss







## CREK BLUE

Size: 600 X 1200 MM

> Finish: HighGloss







## DARK EMPERADOR

Size: 600 X 1200 MM