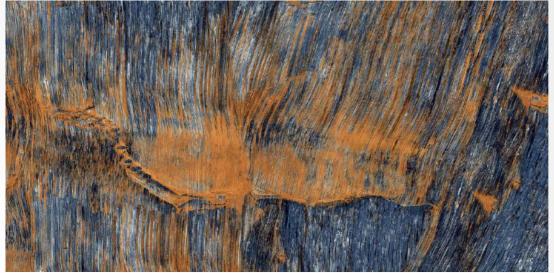

High Gloss Finish

UNCOVER
SPIRIT OF
BEAUTY
AND ELEGANCE



# UNRAVEL THE ENIGMA OF COMPLIANT TILES













# ADORE BROWN

Size: 600 x 1200 mm

> Finish: HighGloss









# ARMANI FLAX

Size: 600 X 1200 MM

> Finish: HighGloss









# **BASICS MULTI**

Size: 600 X 1200 MM

> Finish: HighGloss







## **BLACK WHITE-HL**

Size: 600 X 1200 MM

> Finish: HighGloss







#### **BRASS AZUL**

Size: 600 X 1200 MM

> Finish: HighGloss











## **BRESTIGE BROWN**

Size: 600 X 1200 MM

> Finish: HighGloss







# BURBERRY CHOCO

Size: 600 X 1200 MM

> Finish: HighGloss









# **BURBERRY MINK**

Size: 600 X 1200 MM

> Finish: HighGloss







## CALICO EMPRADOR

Size: 600 X 1200 MM

> Finish: HighGloss







# CALICO EMPRADOR AZUL

Size: 600 X 1200 MM

> Finish: HighGloss







## CREK BLUE

Size: 600 X 1200 MM

> Finish: HighGloss







## DARK EMPERADOR

Size: 600 X 1200 MM

> Finish: HighGloss









# DOLCE BROWN

Size: 600 X 1200 MM

> Finish: HighGloss







G:ESP-RCEL-N



# **EARTHARO**

Size: 600 X 1200 MM

> Finish: HighGloss









# ELENZA BLACK

Size: 600 X 1200 MM

> Finish: HighGloss









# ELENZA BROWN

Size: 600 X 1200 MM

> Finish: HighGloss









# ELOISE BLACK

Size: 600 X 1200 MM

> Finish: HighGloss









## ${\sf EMBRACE}$

Size: 600 X 1200 MM

> Finish: HighGloss









# ENIGMA WHITE

Size: 600 X 1200 MM

> Finish: HighGloss







#### **ENTRO**

Size: 600 X 1200 MM

> Finish: HighGloss











# EPOXY SKY

Size: 600 X 1200 MM

> Finish: HighGloss









# EPRIKA GREY

Size: 600 x 1200 mm

> Finish: HighGloss