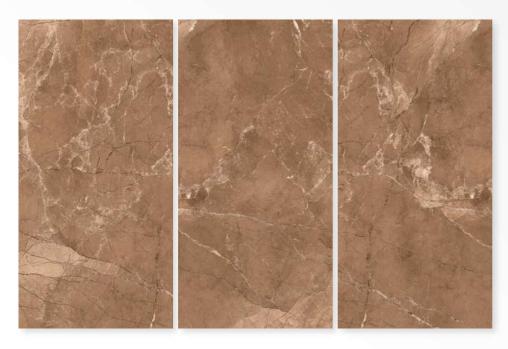

ghGloss









# ELENZA BLACK

Size: 600 X 1200 MM

> Finish: HighGloss









# ELENZA BROWN

Size: 600 X 1200 MM

> Finish: HighGloss









# ELOISE BLACK

Size: 600 X 1200 MM

> Finish: HighGloss









## ${\sf EMBRACE}$

Size: 600 X 1200 MM

> Finish: HighGloss









# ENIGMA WHITE

Size: 600 X 1200 MM

> Finish: HighGloss







#### **ENTRO**

Size: 600 X 1200 MM

> Finish: HighGloss











# EPOXY SKY

Size: 600 X 1200 MM

> Finish: HighGloss









# EPRIKA GREY

Size: 600 x 1200 mm

> Finish: HighGloss









#### **ESSENCE**

Size: 600 X 1200 MM

> Finish: HighGloss







# **EXOTIC AZUL**

Size: 600 X 1200 MM

> Finish: HighGloss









# FIRE LAVA

Size: 600 X 1200 MM

> Finish: HighGloss







## GARNET

Size: 600 X 1200 MM

> Finish: HighGloss









# GRAIN BROWN

Size: 600 x 1200 mm

> Finish: HighGloss









# GRANITE BROWN

Size: 600 X 1200 MM

> Finish: HighGloss





G:ESP-RCEL-N



# I-AMOR AZUL

Size: 600 X 1200 MM

> Finish: HighGloss









## I-DIAMANTI

Size: 600 x 1200 mm

> Finish: HighGloss



### G:ESP-RCEL:N



### INDUS BLACK

Size: 600 X 1200 MM

> Finish: HighGloss



### G:ESP-RCEL:N



### INDUS BULE

Size: 600 X 1200 MM

> Finish: HighGloss









### KASHMIR BLUE

Size: 600 X 1200 MM

> Finish: HighGloss





G:ESP-RCEL-N



### LAPIZ BLUE

Size: 600 x 1200 mm

> Finish: HighGloss









### LUMINA STONE

Size: 600 X 1200 MM

> Finish: HighGloss





G:ESP•RCEL:N

# LUPIN WHITE

Size: 600 X 1200 MM

> Finish: HighGloss









### MACAEL BLACK

Size: 600 X 1200 MM

> Finish: HighGloss





G:ESP-RCEL