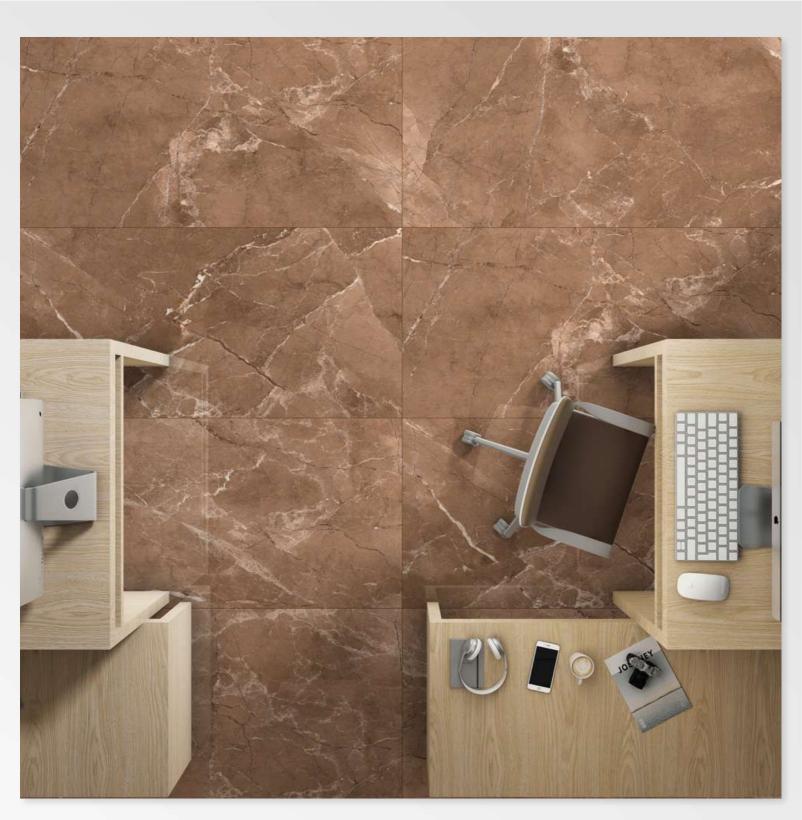

# ADORE BROWN

Size: 600 x 1200 mm

> Finish: HighGloss

## **BRESTIGE BROWN**

Size: 600 X 1200 MM

> Finish: HighGloss