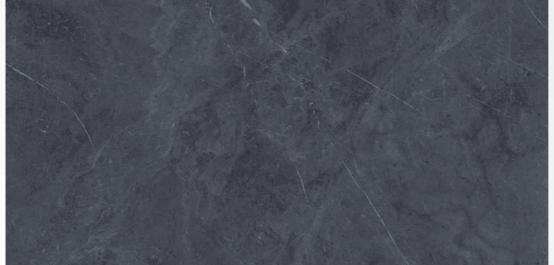

### SHAWL BROWN

Size: 600 X 1200 MM

> Finish: HighGloss





G:ESP-RCEL:N



### SLATE

Size: 600 X 1200 MM

> Finish: HighGloss







# STICK WHITE

Size: 600 X 1200 MM

> Finish: HighGloss









### SURPRISE BROWN

Size: 600 x 1200 mm

> Finish: HighGloss













### SURPRISE LIGHT GREY

Size: 600 X 1200 MM

> Finish: HighGloss





G:ESP-RCEL-N



### SURPRISE PURPLE

Size: 600 X 1200 MM

> Finish: HighGloss









### TIGER AZUL

Size: 600 x 1200 mm

> Finish: HighGloss





G:ESP•RCEL:N



### TIGER BROWN

Size: 600 X 1200 MM

> Finish: HighGloss





G:ESP•RCEL:N



### TRANCO BROWN

Size: 600 X 1200 MM

> Finish: HighGloss









### TRAVERTINO COPPER

Size: 600 x 1200 mm

> Finish: HighGloss









### TRAVERTINO GREY

Size: 600 X 1200 MM

> Finish: HighGloss









### TRIVIA

Size: 600 X 1200 MM

> Finish: HighGloss









### UBIK GOLD

Size: 600 X 1200 MM

> Finish: HighGloss









### **UBIK GREY**

Size: 600 x 1200 mm

> Finish: HighGloss