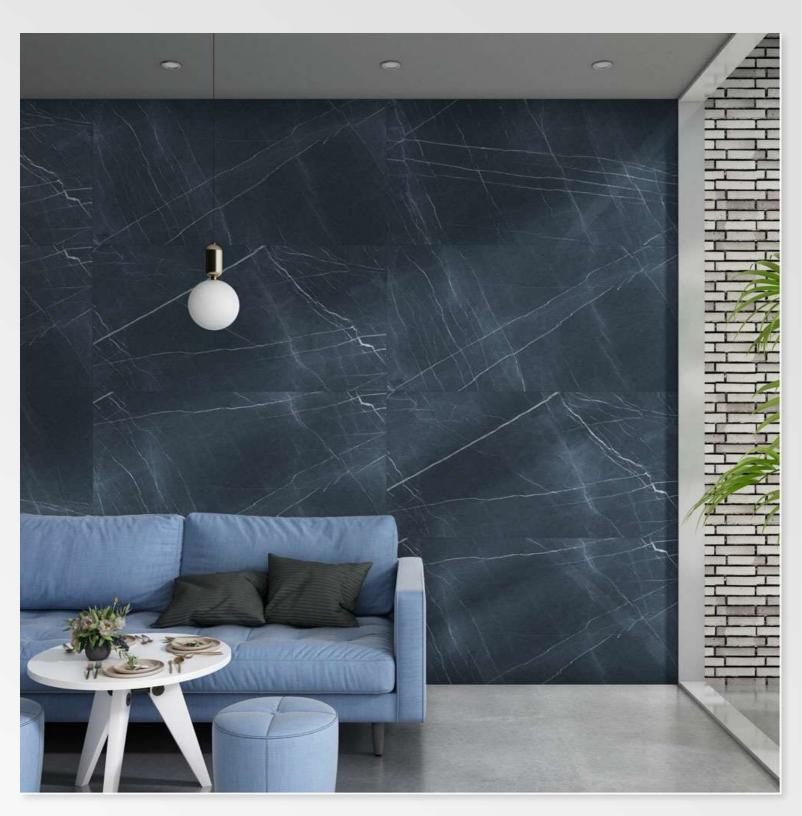

## CREK BLUE

Size: 600 X 1200 MM

> Finish: HighGloss

### KASHMIR BLUE

Size: 600 X 1200 MM

> Finish: HighGloss

G:ESP-RCEL-N