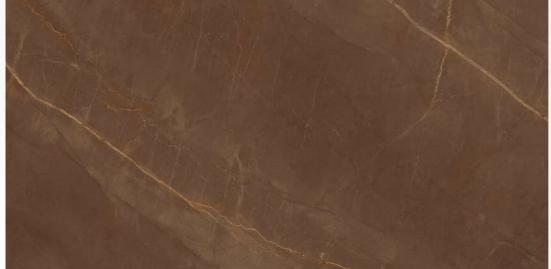

G:ESP-RCEL:N



### SLATE

Size: 600 X 1200 MM

> Finish: HighGloss







# STICK WHITE

Size: 600 X 1200 MM

> Finish: HighGloss









### SURPRISE BROWN

Size: 600 x 1200 mm

> Finish: HighGloss













### SURPRISE LIGHT GREY

Size: 600 X 1200 MM

> Finish: HighGloss





G:ESP-RCEL-N



### SURPRISE PURPLE

Size: 600 X 1200 MM

> Finish: HighGloss









### TIGER AZUL

Size: 600 x 1200 mm

> Finish: HighGloss





G:ESP•RCEL:N



### TIGER BROWN

Size: 600 X 1200 MM

> Finish: HighGloss





G:ESP•RCEL:N



### TRANCO BROWN

Size: 600 X 1200 MM

> Finish: HighGloss









### TRAVERTINO COPPER

Size: 600 x 1200 mm

> Finish: HighGloss









### TRAVERTINO GREY

Size: 600 X 1200 MM

> Finish: HighGloss









### TRIVIA

Size: 600 X 1200 MM

> Finish: HighGloss









### UBIK GOLD

Size: 600 X 1200 MM

> Finish: HighGloss









### **UBIK GREY**

Size: 600 x 1200 mm

> Finish: HighGloss