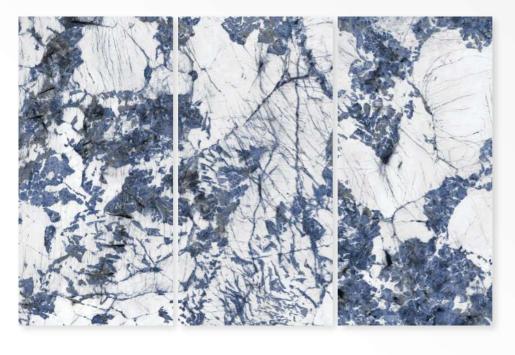

### LAPIZ BLUE

Size: 600 x 1200 mm

> Finish: HighGloss









### LUMINA STONE

Size: 600 X 1200 MM

> Finish: HighGloss





G:ESP•RCEL:N

# LUPIN WHITE

Size: 600 X 1200 MM

> Finish: HighGloss









### MACAEL BLACK

Size: 600 X 1200 MM

> Finish: HighGloss





G:ESP-RCELAN



# MAGIC PIETRA BLUE

Size: 600 X 1200 MM

> Finish: HighGloss









# MAGIC PIETRA BROWN

Size: 600 X 1200 MM

> Finish: HighGloss









### MAGIC PIETRA GRIS

Size: 600 x 1200 mm

> Finish: HighGloss









# MAGIC PIETRA RUST

Size: 600 X 1200 MM

> Finish: HighGloss









### MAGIC PIETRA STEEL

Size: 600 x 1200 mm

> Finish: HighGloss









### MONTREAL WAVES

Size: 600 X 1200 MM

> Finish: HighGloss









### **NAVY BLACK**

Size: 600 X 1200 MM

> Finish: HighGloss





G:ESP-RCEL:N



### NEXA AZUL

Size: 600 x 1200 mm

> Finish: HighGloss









### NEXA CARAMEL

Size: 600 X 1200 MM

> Finish: HighGloss









# NEXA DENIM

Size: 600 X 1200 MM

> Finish: HighGloss





G:ESP•RCEL:N



### NEXA GOLD

Size: 600 X 1200 MM

> Finish: HighGloss









### NEXA NATURAL

Size: 600 X 1200 MM

> Finish: HighGloss





G:ESP-RCEL-N



### ONYX GRAAVA

Size: 600 x 1200 mm

> Finish: HighGloss









# PANDA

Size: 600 X 1200 MM

> Finish: HighGloss





G:ESP-RCEL-N



### RUMBLE CHARCOL

Size: 600 X 1200 MM

> Finish: HighGloss





# G:ESP•RCEL:N

# SCOP WHITE

Size: 600 X 1200 MM

> Finish: HighGloss











### SELINA BIEGE

Size: 600 X 1200 MM

> Finish: HighGloss









### SELINA BRONZ

Size: 600 X 1200 MM

> Finish: HighGloss





G:ESP-RCEL:N



### SELINA