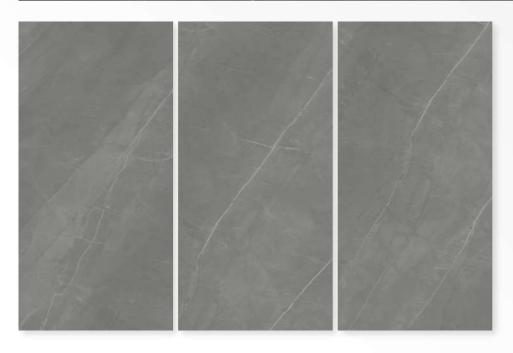

s







# STICK WHITE

Size: 600 X 1200 MM

> Finish: HighGloss









### SURPRISE BROWN

Size: 600 x 1200 mm

> Finish: HighGloss













### SURPRISE LIGHT GREY

Size: 600 X 1200 MM

> Finish: HighGloss





G:ESP-RCEL-N



### SURPRISE PURPLE

Size: 600 X 1200 MM

> Finish: HighGloss









### TIGER AZUL

Size: 600 x 1200 mm

> Finish: HighGloss





G:ESP•RCEL:N



### TIGER BROWN

Size: 600 X 1200 MM

> Finish: HighGloss





G:ESP•RCEL:N



### TRANCO BROWN

Size: 600 X 1200 MM

> Finish: HighGloss









### TRAVERTINO COPPER

Size: 600 x 1200 mm

> Finish: HighGloss









### TRAVERTINO GREY

Size: 600 X 1200 MM

> Finish: HighGloss









### TRIVIA

Size: 600 X 1200 MM

> Finish: HighGloss









### UBIK GOLD

Size: 600 X 1200 MM

> Finish: HighGloss









### **UBIK GREY**

Size: 600 x 1200 mm

> Finish: HighGloss