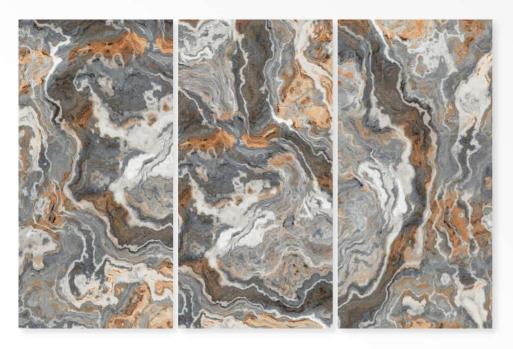

### SELINA BROWN

Size: 600 X 1200 MM

> Finish: HighGloss









# SELINA GREY

Size: 600 X 1200 MM

> Finish: HighGloss













### SHAWL BLACK

Size: 600 X 1200 MM

> Finish: HighGloss













### SHAWL BROWN

Size: 600 X 1200 MM

> Finish: HighGloss





G:ESP-RCEL:N



### SLATE

Size: 600 X 1200 MM

> Finish: HighGloss







# STICK WHITE

Size: 600 X 1200 MM

> Finish: HighGloss









### SURPRISE BROWN

Size: 600 x 1200 mm

> Finish: HighGloss













### SURPRISE LIGHT GREY

Size: 600 X 1200 MM

> Finish: HighGloss





G:ESP-RCEL-N



### SURPRISE PURPLE

Size: 600 X 1200 MM

> Finish: HighGloss









### TIGER AZUL

Size: 600 x 1200 mm

> Finish: HighGloss





G:ESP•RCEL:N



### TIGER BROWN

Size: 600 X 1200 MM

> Finish: HighGloss





G:ESP•RCEL:N



### TRANCO BROWN

Size: 600 X 1200 MM

> Finish: HighGloss









### TRAVERTINO COPPER

Size: 600 x 1200 mm

> Finish: HighGloss









### TRAVERTINO GREY

Size: 600 X 1200 MM

> Finish: HighGloss









### TRIVIA

Size: 600 X 1200 MM

> Finish: HighGloss









### UBIK GOLD

Size: 600 X 1200 MM

> Finish: HighGloss









### **UBIK GREY**

Size: 600 x 1200 mm

> Finish: HighGloss