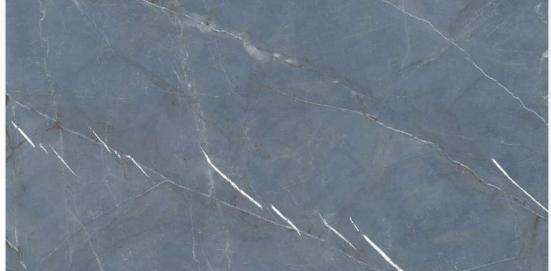

loss









# GRAIN BROWN

Size: 600 x 1200 mm

> Finish: HighGloss









# GRANITE BROWN

Size: 600 X 1200 MM

> Finish: HighGloss





G:ESP-RCEL-N



# I-AMOR AZUL

Size: 600 X 1200 MM

> Finish: HighGloss









## I-DIAMANTI

Size: 600 x 1200 mm

> Finish: HighGloss



### G:ESP-RCEL:N



### INDUS BLACK

Size: 600 X 1200 MM

> Finish: HighGloss



### G:ESP-RCEL:N



### INDUS BULE

Size: 600 X 1200 MM

> Finish: HighGloss









### KASHMIR BLUE

Size: 600 X 1200 MM

> Finish: HighGloss





G:ESP-RCEL-N



### LAPIZ BLUE

Size: 600 x 1200 mm

> Finish: HighGloss









### LUMINA STONE

Size: 600 X 1200 MM

> Finish: HighGloss





G:ESP•RCEL:N

# LUPIN WHITE

Size: 600 X 1200 MM

> Finish: HighGloss









### MACAEL BLACK

Size: 600 X 1200 MM

> Finish: HighGloss





G:ESP-RCELAN



# MAGIC PIETRA BLUE

Size: 600 X 1200 MM

> Finish: HighGloss









# MAGIC PIETRA BROWN

Size: 600 X 1200 MM

> Finish: HighGloss









### MAGIC PIETRA GRIS

Size: 600 x 1200 mm

> Finish: HighGloss









# MAGIC PIETRA RUST

Size: 600 X 1200 MM

> Finish: HighGloss









### MAGIC PIETRA STEEL

Size: 600 x 1200 mm

> Finish: HighGloss









### MONTREAL WAVES

Size: 600 X 1200 MM

> Finish: HighGloss









### **NAVY BLACK**

Size: 600 X 1200 MM

> Finish: HighGloss





G:ESP-RCEL:N



### NEXA AZUL

Size: 600 x 1200 mm

> Finish: HighGloss









### NEXA CARAMEL

Size: 600 X 1200 MM

> Finish: HighGloss









# NEXA DENIM

Size: 600 X 1200 MM

> Finish: HighGloss





G:ESP•RCEL:N



### NEXA GOLD

Size: 600 X 1200 MM

> Finish: HighGloss