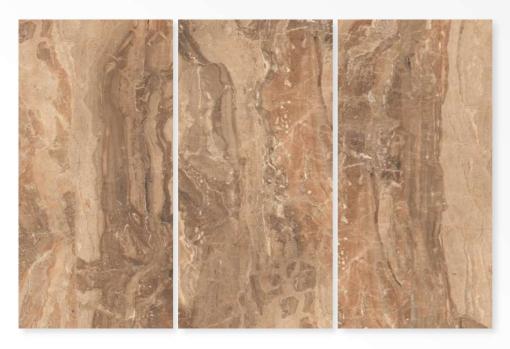

: 600 x 1200 mm

> Finish: HighGloss









# ARMANI FLAX

Size: 600 X 1200 MM

> Finish: HighGloss









# **BASICS MULTI**

Size: 600 X 1200 MM

> Finish: HighGloss







## **BLACK WHITE-HL**

Size: 600 X 1200 MM

> Finish: HighGloss







#### **BRASS AZUL**

Size: 600 X 1200 MM

> Finish: HighGloss











## **BRESTIGE BROWN**

Size: 600 X 1200 MM

> Finish: HighGloss







# BURBERRY CHOCO

Size: 600 X 1200 MM

> Finish: HighGloss









# **BURBERRY MINK**

Size: 600 X 1200 MM

> Finish: HighGloss







## CALICO EMPRADOR

Size: 600 X 1200 MM

> Finish: HighGloss







# CALICO EMPRADOR AZUL

Size: 600 X 1200 MM

> Finish: HighGloss







## CREK BLUE

Size: 600 X 1200 MM

> Finish: HighGloss







## DARK EMPERADOR

Size: 600 X 1200 MM

> Finish: HighGloss









# DOLCE BROWN

Size: 600 X 1200 MM

> Finish: HighGloss







G:ESP-RCEL-N



# **EARTHARO**

Size: 600 X 1200 MM

> Finish: HighGloss









# ELENZA BLACK

Size: 600 X 1200 MM

> Finish: HighGloss









# ELENZA BROWN

Size: 600 X 1200 MM

> Finish: HighGloss









# ELOISE BLACK

Size: 600 X 1200 MM

> Finish: HighGloss









## ${\sf EMBRACE}$

Size: 600 X 1200 MM

> Finish: HighGloss









# ENIGMA WHITE

Size: 600 X 1200 MM

> Finish: HighGloss







#### **ENTRO**

Size: 600 X 1200 MM

> Finish: HighGloss











# EPOXY SKY

Size: 600 X 1200 MM

> Finish: HighGloss









# EPRIKA GREY

Size: 600 x 1200 mm

> Finish: HighGloss









#### **ESSENCE**

Size: 600 X 1200 MM

> Finish: HighGloss







# **EXOTIC AZUL**

Size: 600 X 1200 MM

> Finish: HighGloss