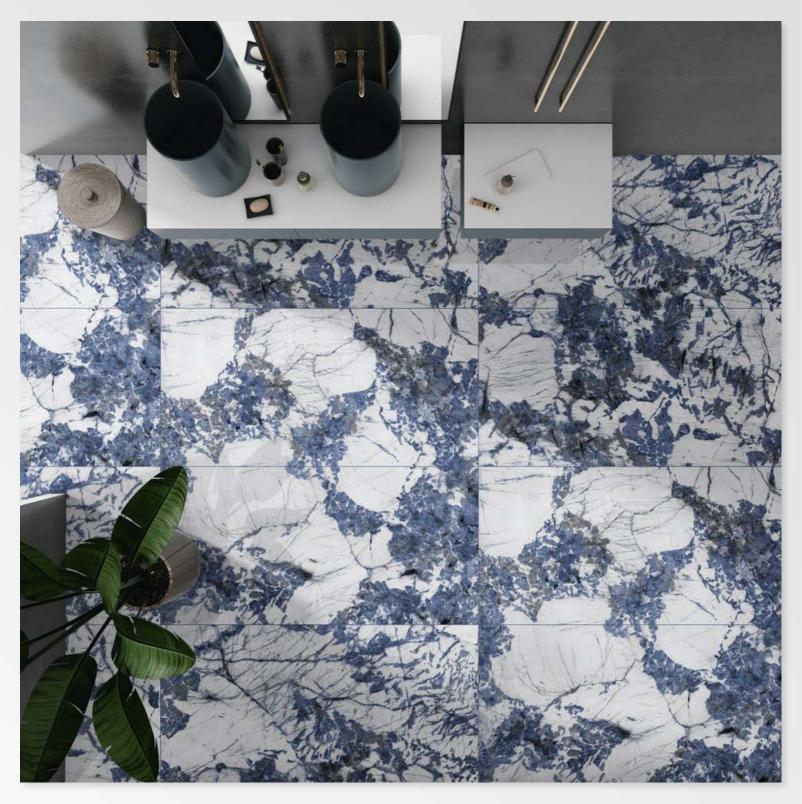

# CALICO EMPRADOR AZUL

Size: 600 X 1200 MM

> Finish: HighGloss

# **EXOTIC AZUL**

Size: 600 X 1200 MM

> Finish: HighGloss

# I-AMOR AZUL

Size: 600 X 1200 MM

> Finish: HighGloss