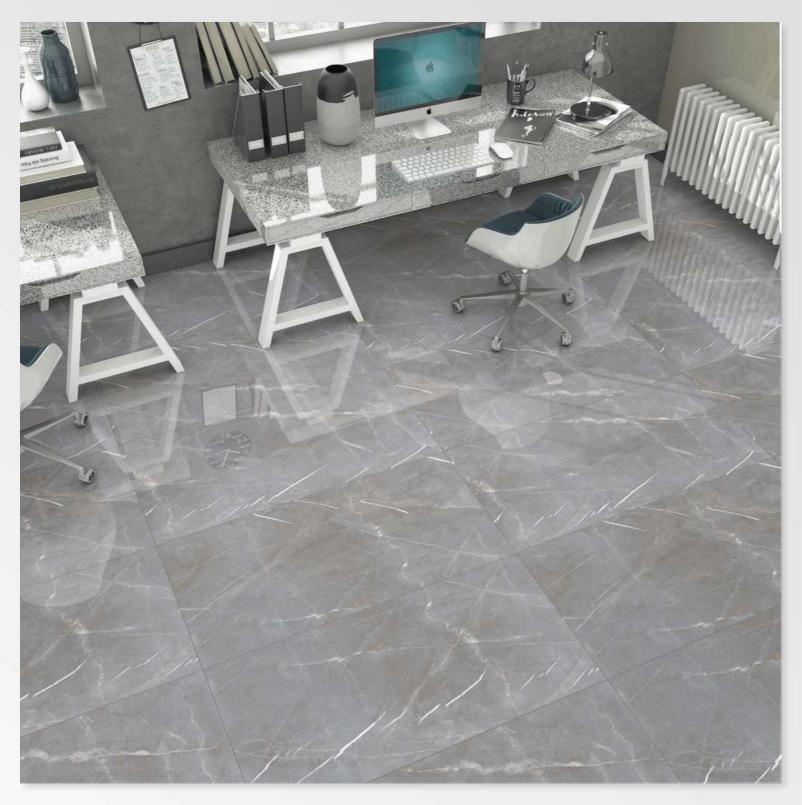

N



### INDUS BLACK

Size: 600 X 1200 MM

> Finish: HighGloss



### G:ESP-RCEL:N



### INDUS BULE

Size: 600 X 1200 MM

> Finish: HighGloss









### KASHMIR BLUE

Size: 600 X 1200 MM

> Finish: HighGloss





G:ESP-RCEL-N



### LAPIZ BLUE

Size: 600 x 1200 mm

> Finish: HighGloss









### LUMINA STONE

Size: 600 X 1200 MM

> Finish: HighGloss





G:ESP•RCEL:N

# LUPIN WHITE

Size: 600 X 1200 MM

> Finish: HighGloss









### MACAEL BLACK

Size: 600 X 1200 MM

> Finish: HighGloss





G:ESP-RCELAN



# MAGIC PIETRA BLUE

Size: 600 X 1200 MM

> Finish: HighGloss









# MAGIC PIETRA BROWN

Size: 600 X 1200 MM

> Finish: HighGloss









### MAGIC PIETRA GRIS

Size: 600 x 1200 mm

> Finish: HighGloss









# MAGIC PIETRA RUST

Size: 600 X 1200 MM

> Finish: HighGloss









### MAGIC PIETRA STEEL

Size: 600 x 1200 mm

> Finish: HighGloss









### MONTREAL WAVES

Size: 600 X 1200 MM

> Finish: HighGloss









### **NAVY BLACK**

Size: 600 X 1200 MM

> Finish: HighGloss





G:ESP-RCEL:N



### NEXA AZUL

Size: 600 x 1200 mm

> Finish: HighGloss









### NEXA CARAMEL

Size: 600 X 1200 MM

> Finish: HighGloss









# NEXA DENIM

Size: 600 X 1200 MM

> Finish: HighGloss





G:ESP•RCEL:N



### NEXA GOLD

Size: 600 X 1200 MM

> Finish: HighGloss









### NEXA NATURAL

Size: 600 X 1200 MM

> Finish: HighGloss





G:ESP-RCEL-N



### ONYX GRAAVA

Size: 600 x 1200 mm

> Finish: HighGloss









# PANDA

Size: 600 X 1200 MM

> Finish: HighGloss





G:ESP-RCEL-N



### RUMBLE CHARCOL

Size: 600 X 1200 MM

> Finish: HighGloss





# G:ESP•