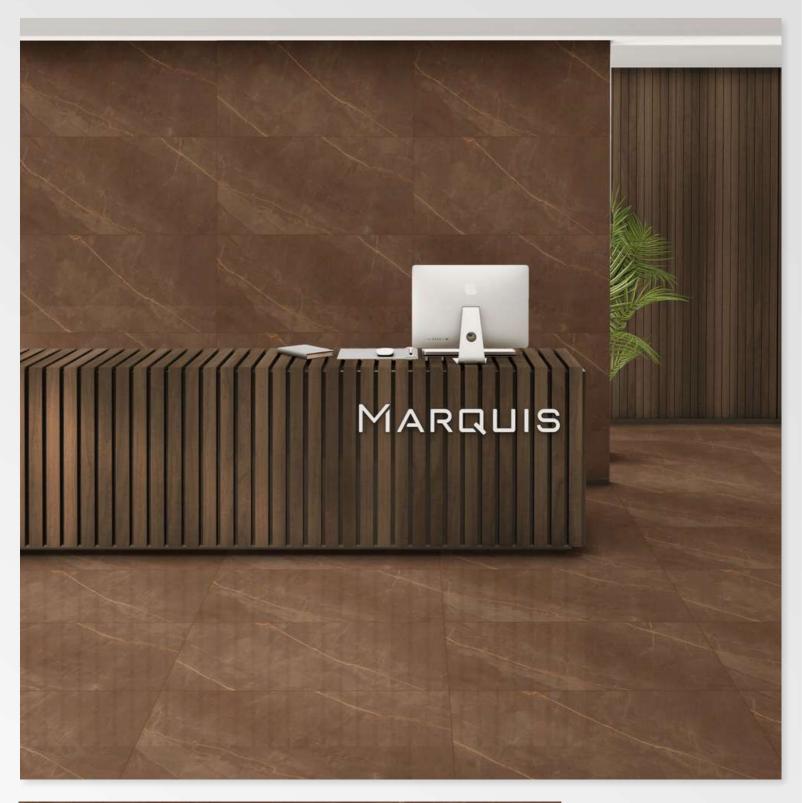

G:ESP-RCEL:N



### SLATE

Size: 600 X 1200 MM

> Finish: HighGloss







# STICK WHITE

Size: 600 X 1200 MM

> Finish: HighGloss









### SURPRISE BROWN

Size: 600 x 1200 mm

> Finish: HighGloss













### SURPRISE LIGHT GREY

Size: 600 X 1200 MM

> Finish: HighGloss





G:ESP-RCEL-N



### SURPRISE PURPLE

Size: 600 X 1200 MM

> Finish: HighGloss









### TIGER AZUL

Size: 600 x 1200 mm

> Finish: HighGloss





G:ESP•RCEL:N



### TIGER BROWN

Size: 600 X 1200 MM

> Finish: HighGloss





G:ESP•RCEL:N



### TRANCO BROWN

Size: 600 X 1200 MM

> Finish: HighGloss









### TRAVERTINO COPPER

Size: 600 x 1200 mm

> Finish: HighGloss









### TRAVERTINO GREY

Size: 600 X 1200 MM

> Finish: HighGloss









### TRIVIA

Size: 600 X 1200 MM

> Finish: HighGloss









### UBIK GOLD

Size: 600 X 1200 MM

> Finish: HighGloss









### **UBIK GREY**

Size: 600 x 1200 mm

> Finish: HighGloss