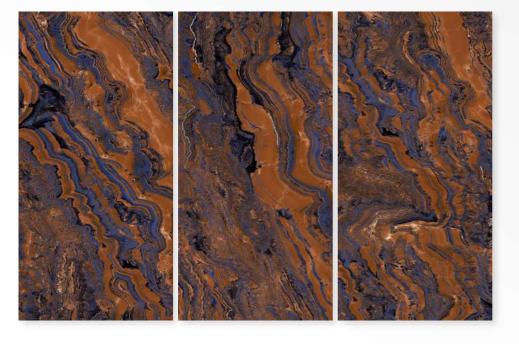

### SELINA BRONZ

Size: 600 X 1200 MM

> Finish: HighGloss





G:ESP-RCEL:N



### SELINA BROWN

Size: 600 X 1200 MM

> Finish: HighGloss









# SELINA GREY

Size: 600 X 1200 MM

> Finish: HighGloss













### SHAWL BLACK

Size: 600 X 1200 MM

> Finish: HighGloss













### SHAWL BROWN

Size: 600 X 1200 MM

> Finish: HighGloss





G:ESP-RCEL:N



### SLATE

Size: 600 X 1200 MM

> Finish: HighGloss







# STICK WHITE

Size: 600 X 1200 MM

> Finish: HighGloss









### SURPRISE BROWN

Size: 600 x 1200 mm

> Finish: HighGloss













### SURPRISE LIGHT GREY

Size: 600 X 1200 MM

> Finish: HighGloss





G:ESP-RCEL-N



### SURPRISE PURPLE

Size: 600 X 1200 MM

> Finish: HighGloss









### TIGER AZUL

Size: 600 x 1200 mm

> Finish: HighGloss





G:ESP•RCEL:N



### TIGER BROWN

Size: 600 X 1200 MM

> Finish: HighGloss





G:ESP•RCEL:N



### TRANCO BROWN

Size: 600 X 1200 MM

> Finish: HighGloss









### TRAVERTINO COPPER

Size: 600 x 1200 mm

> Finish: HighGloss









### TRAVERTINO GREY

Size: 600 X 1200 MM

> Finish: HighGloss









### TRIVIA

Size: 600 X 1200 MM

> Finish: HighGloss









### UBIK GOLD

Size: 600 X 1200 MM

> Finish: HighGloss









### **UBIK GREY**

Size: 600 x 1200 mm

> Finish: HighGloss