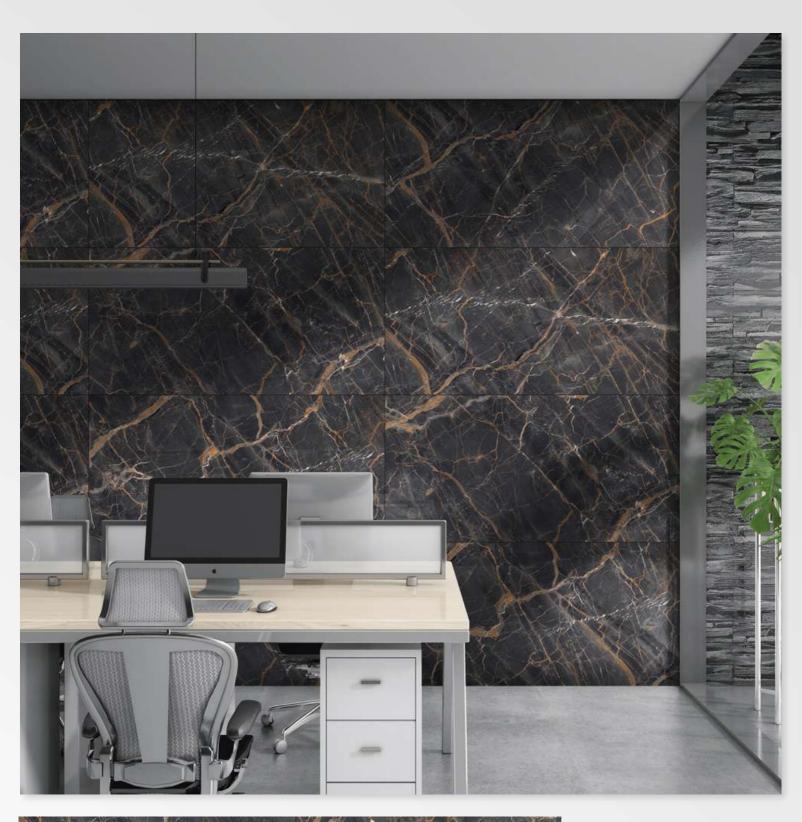

> Finish: HighGloss









# MAGIC PIETRA RUST

Size: 600 X 1200 MM

> Finish: HighGloss









### MAGIC PIETRA STEEL

Size: 600 x 1200 mm

> Finish: HighGloss









### MONTREAL WAVES

Size: 600 X 1200 MM

> Finish: HighGloss









### **NAVY BLACK**

Size: 600 X 1200 MM

> Finish: HighGloss





G:ESP-RCEL:N



### NEXA AZUL

Size: 600 x 1200 mm

> Finish: HighGloss









### NEXA CARAMEL

Size: 600 X 1200 MM

> Finish: HighGloss









# NEXA DENIM

Size: 600 X 1200 MM

> Finish: HighGloss





G:ESP•RCEL:N



### NEXA GOLD

Size: 600 X 1200 MM

> Finish: HighGloss









### NEXA NATURAL

Size: 600 X 1200 MM

> Finish: HighGloss





G:ESP-RCEL-N



### ONYX GRAAVA

Size: 600 x 1200 mm

> Finish: HighGloss









# PANDA

Size: 600 X 1200 MM

> Finish: HighGloss





G:ESP-RCEL-N



### RUMBLE CHARCOL

Size: 600 X 1200 MM

> Finish: HighGloss





# G:ESP•RCEL:N

# SCOP WHITE

Size: 600 X 1200 MM

> Finish: HighGloss











### SELINA BIEGE

Size: 600 X 1200 MM

> Finish: HighGloss









### SELINA BRONZ

Size: 600 X 1200 MM

> Finish: HighGloss





G:ESP-RCEL:N



### SELINA BROWN

Size: 600 X 1200 MM

> Finish: HighGloss









# SELINA GREY

Size: 600 X 1200 MM

> Finish: HighGloss













### SHAWL BLACK

Size: 600 X 1200 MM

> Finish: HighGloss













### SHAWL BROWN

Size: 600 X 1200 MM

> Finish: HighGloss





G:ESP-RCEL:N



### SLATE

Size: 600 X 1200 MM

> Finish: HighGloss







# STICK WHITE

Size: 600 X 1200 MM

> Finish: HighGloss









### SURPRISE BROWN

Size: 600 x 1200 mm

> Finish: HighGloss