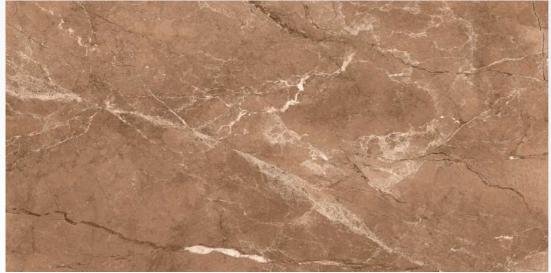

: HighGloss









# ELENZA BLACK

Size: 600 X 1200 MM

> Finish: HighGloss









# ELENZA BROWN

Size: 600 X 1200 MM

> Finish: HighGloss









# ELOISE BLACK

Size: 600 X 1200 MM

> Finish: HighGloss









## ${\sf EMBRACE}$

Size: 600 X 1200 MM

> Finish: HighGloss









# ENIGMA WHITE

Size: 600 X 1200 MM

> Finish: HighGloss







#### **ENTRO**

Size: 600 X 1200 MM

> Finish: HighGloss











# EPOXY SKY

Size: 600 X 1200 MM

> Finish: HighGloss









# EPRIKA GREY

Size: 600 x 1200 mm

> Finish: HighGloss









#### **ESSENCE**

Size: 600 X 1200 MM

> Finish: HighGloss







# **EXOTIC AZUL**

Size: 600 X 1200 MM

> Finish: HighGloss









# FIRE LAVA

Size: 600 X 1200 MM

> Finish: HighGloss







## GARNET

Size: 600 X 1200 MM

> Finish: HighGloss









# GRAIN BROWN

Size: 600 x 1200 mm

> Finish: HighGloss









# GRANITE BROWN

Size: 600 X 1200 MM

> Finish: HighGloss





G:ESP-RCEL-N



# I-AMOR AZUL

Size: 600 X 1200 MM

> Finish: HighGloss









## I-DIAMANTI

Size: 600 x 1200 mm

> Finish: HighGloss



### G:ESP-RCEL:N



### INDUS BLACK

Size: 600 X 1200 MM

> Finish: HighGloss



### G:ESP-RCEL:N



### INDUS BULE

Size: 600 X 1200 MM

> Finish: HighGloss









### KASHMIR BLUE

Size: 600 X 1200 MM

> Finish: HighGloss





G:ESP-RCEL-N



### LAPIZ BLUE

Size: 600 x 1200 mm

> Finish: HighGloss









### LUMINA STONE

Size: 600 X 1200 MM

> Finish: HighGloss





G:ESP•RCEL:N

# LUPIN WHITE

Size: 600 X 1200 MM

> Finish: HighGloss









### MACAEL BLACK

Size: 600 X 1200 MM

> Finish: HighGloss





G:ESP-