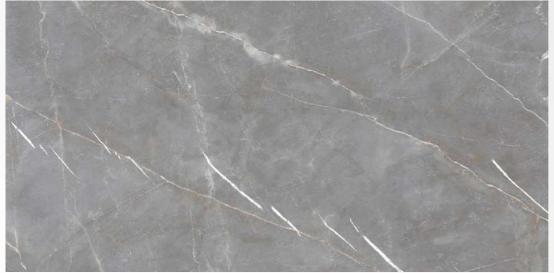

### INDUS BLACK

Size: 600 X 1200 MM

> Finish: HighGloss



### G:ESP-RCEL:N



### INDUS BULE

Size: 600 X 1200 MM

> Finish: HighGloss









### KASHMIR BLUE

Size: 600 X 1200 MM

> Finish: HighGloss





G:ESP-RCEL-N



### LAPIZ BLUE

Size: 600 x 1200 mm

> Finish: HighGloss









### LUMINA STONE

Size: 600 X 1200 MM

> Finish: HighGloss





G:ESP•RCEL:N

# LUPIN WHITE

Size: 600 X 1200 MM

> Finish: HighGloss









### MACAEL BLACK

Size: 600 X 1200 MM

> Finish: HighGloss





G:ESP-RCELAN



# MAGIC PIETRA BLUE

Size: 600 X 1200 MM

> Finish: HighGloss









# MAGIC PIETRA BROWN

Size: 600 X 1200 MM

> Finish: HighGloss









### MAGIC PIETRA GRIS

Size: 600 x 1200 mm

> Finish: HighGloss









# MAGIC PIETRA RUST

Size: 600 X 1200 MM

> Finish: HighGloss









### MAGIC PIETRA STEEL

Size: 600 x 1200 mm

> Finish: HighGloss









### MONTREAL WAVES

Size: 600 X 1200 MM

> Finish: HighGloss









### **NAVY BLACK**

Size: 600 X 1200 MM

> Finish: HighGloss





G:ESP-RCEL:N



### NEXA AZUL

Size: 600 x 1200 mm

> Finish: HighGloss









### NEXA CARAMEL

Size: 600 X 1200 MM

> Finish: HighGloss









# NEXA DENIM

Size: 600 X 1200 MM

> Finish: HighGloss





G:ESP•RCEL:N



### NEXA GOLD

Size: 600 X 1200 MM

> Finish: HighGloss









### NEXA NATURAL

Size: 600 X 1200 MM

> Finish: HighGloss





G:ESP-RCEL-N



### ONYX GRAAVA

Size: 600 x 1200 mm

> Finish: HighGloss









# PANDA

Size: 600 X 1200 MM

> Finish: HighGloss





G:ESP-RCEL-N



### RUMBLE CHARCOL

Size: 600 X 1200 MM

> Finish: HighGloss





# G:ESP•RC