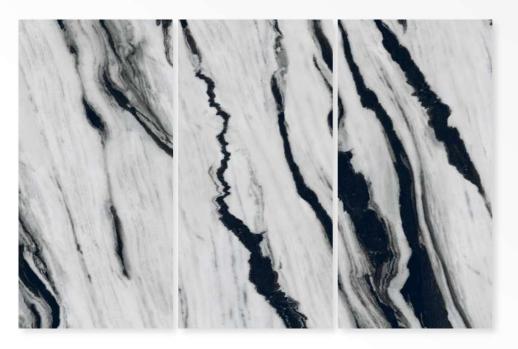

## CREK BLUE

Size: 600 X 1200 MM

> Finish: HighGloss

### KASHMIR BLUE

Size: 600 X 1200 MM

> Finish: HighGloss

G:ESP-RCEL-N