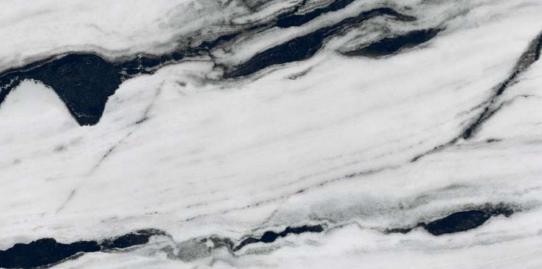

## CREK BLUE

Size: 600 X 1200 MM

> Finish: HighGloss

### KASHMIR BLUE

Size: 600 X 1200 MM

> Finish: HighGloss

G:ESP-RCEL-N