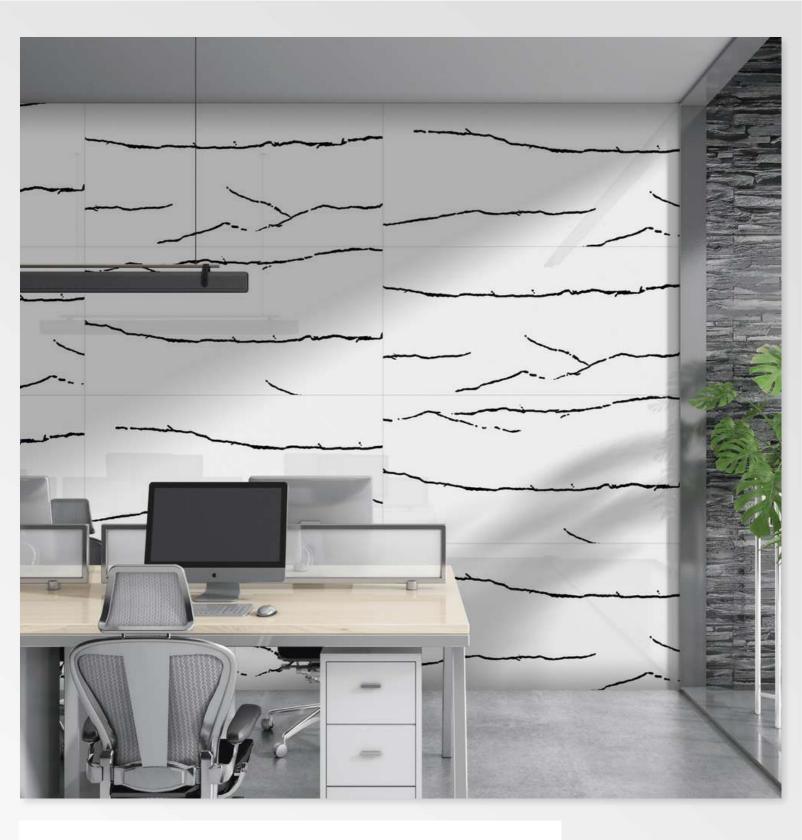

200 MM

> Finish: HighGloss









# FIRE LAVA

Size: 600 X 1200 MM

> Finish: HighGloss







## GARNET

Size: 600 X 1200 MM

> Finish: HighGloss









# GRAIN BROWN

Size: 600 x 1200 mm

> Finish: HighGloss









# GRANITE BROWN

Size: 600 X 1200 MM

> Finish: HighGloss





G:ESP-RCEL-N



# I-AMOR AZUL

Size: 600 X 1200 MM

> Finish: HighGloss









## I-DIAMANTI

Size: 600 x 1200 mm

> Finish: HighGloss



### G:ESP-RCEL:N



### INDUS BLACK

Size: 600 X 1200 MM

> Finish: HighGloss



### G:ESP-RCEL:N



### INDUS BULE

Size: 600 X 1200 MM

> Finish: HighGloss









### KASHMIR BLUE

Size: 600 X 1200 MM

> Finish: HighGloss





G:ESP-RCEL-N



### LAPIZ BLUE

Size: 600 x 1200 mm

> Finish: HighGloss









### LUMINA STONE

Size: 600 X 1200 MM

> Finish: HighGloss





G:ESP•RCEL:N

# LUPIN WHITE

Size: 600 X 1200 MM

> Finish: HighGloss









### MACAEL BLACK

Size: 600 X 1200 MM

> Finish: HighGloss





G:ESP-RCELAN



# MAGIC PIETRA BLUE

Size: 600 X 1200 MM

> Finish: HighGloss









# MAGIC PIETRA BROWN

Size: 600 X 1200 MM

> Finish: HighGloss









### MAGIC PIETRA GRIS

Size: 600 x 1200 mm

> Finish: HighGloss









# MAGIC PIETRA RUST

Size: 600 X 1200 MM

> Finish: HighGloss









### MAGIC PIETRA STEEL

Size: 600 x 1200 mm

> Finish: HighGloss









### MONTREAL WAVES

Size: 600 X 1200 MM

> Finish: HighGloss









### **NAVY BLACK**

Size: 600 X 1200 MM

> Finish: HighGloss





G:ESP-RCEL:N



### NEXA AZUL

Size: 600 x 1200 mm

> Finish: HighGloss









### NEXA CARAMEL

Size: 600 X 1200 MM

> Finish: HighGloss