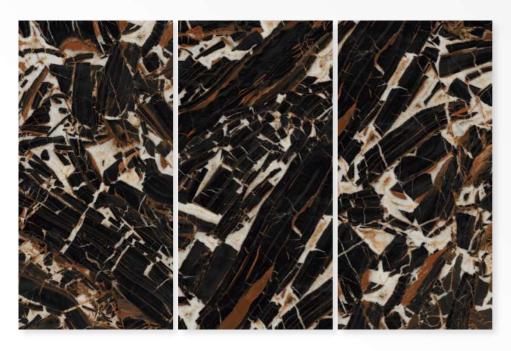

NK**

Size: 600 X 1200 MM

> Finish: HighGloss







## CALICO EMPRADOR

Size: 600 X 1200 MM

> Finish: HighGloss







# CALICO EMPRADOR AZUL

Size: 600 X 1200 MM

> Finish: HighGloss







## CREK BLUE

Size: 600 X 1200 MM

> Finish: HighGloss







## DARK EMPERADOR

Size: 600 X 1200 MM

> Finish: HighGloss









# DOLCE BROWN

Size: 600 X 1200 MM

> Finish: HighGloss







G:ESP-RCEL-N



# **EARTHARO**

Size: 600 X 1200 MM

> Finish: HighGloss









# ELENZA BLACK

Size: 600 X 1200 MM

> Finish: HighGloss









# ELENZA BROWN

Size: 600 X 1200 MM

> Finish: HighGloss









# ELOISE BLACK

Size: 600 X 1200 MM

> Finish: HighGloss









## ${\sf EMBRACE}$

Size: 600 X 1200 MM

> Finish: HighGloss









# ENIGMA WHITE

Size: 600 X 1200 MM

> Finish: HighGloss







#### **ENTRO**

Size: 600 X 1200 MM

> Finish: HighGloss











# EPOXY SKY

Size: 600 X 1200 MM

> Finish: HighGloss









# EPRIKA GREY

Size: 600 x 1200 mm

> Finish: HighGloss









#### **ESSENCE**

Size: 600 X 1200 MM

> Finish: HighGloss







# **EXOTIC AZUL**

Size: 600 X 1200 MM

> Finish: HighGloss









# FIRE LAVA

Size: 600 X 1200 MM

> Finish: HighGloss







## GARNET

Size: 600 X 1200 MM

> Finish: HighGloss









# GRAIN BROWN

Size: 600 x 1200 mm

> Finish: HighGloss









# GRANITE BROWN

Size: 600 X 1200 MM

> Finish: HighGloss





G:ESP-RCEL-N



# I-AMOR AZUL

Size: 600 X 1200 MM

> Finish: HighGloss









## I-DIAMANTI

Size: 600 x 1200 mm

> Finish: HighGloss



### G:ESP-RCEL:N



### INDUS BLACK

Size: 600 X 1200 MM

> Finish: HighGloss