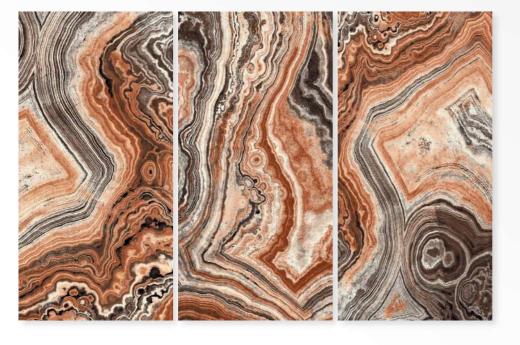

:N



### INDUS BULE

Size: 600 X 1200 MM

> Finish: HighGloss









### KASHMIR BLUE

Size: 600 X 1200 MM

> Finish: HighGloss





G:ESP-RCEL-N



### LAPIZ BLUE

Size: 600 x 1200 mm

> Finish: HighGloss









### LUMINA STONE

Size: 600 X 1200 MM

> Finish: HighGloss





G:ESP•RCEL:N

# LUPIN WHITE

Size: 600 X 1200 MM

> Finish: HighGloss









### MACAEL BLACK

Size: 600 X 1200 MM

> Finish: HighGloss





G:ESP-RCELAN



# MAGIC PIETRA BLUE

Size: 600 X 1200 MM

> Finish: HighGloss









# MAGIC PIETRA BROWN

Size: 600 X 1200 MM

> Finish: HighGloss









### MAGIC PIETRA GRIS

Size: 600 x 1200 mm

> Finish: HighGloss









# MAGIC PIETRA RUST

Size: 600 X 1200 MM

> Finish: HighGloss









### MAGIC PIETRA STEEL

Size: 600 x 1200 mm

> Finish: HighGloss









### MONTREAL WAVES

Size: 600 X 1200 MM

> Finish: HighGloss









### **NAVY BLACK**

Size: 600 X 1200 MM

> Finish: HighGloss





G:ESP-RCEL:N



### NEXA AZUL

Size: 600 x 1200 mm

> Finish: HighGloss









### NEXA CARAMEL

Size: 600 X 1200 MM

> Finish: HighGloss









# NEXA DENIM

Size: 600 X 1200 MM

> Finish: HighGloss





G:ESP•RCEL:N



### NEXA GOLD

Size: 600 X 1200 MM

> Finish: HighGloss









### NEXA NATURAL

Size: 600 X 1200 MM

> Finish: HighGloss





G:ESP-RCEL-N



### ONYX GRAAVA

Size: 600 x 1200 mm

> Finish: HighGloss









# PANDA

Size: 600 X 1200 MM

> Finish: HighGloss





G:ESP-RCEL-N



### RUMBLE CHARCOL

Size: 600 X 1200 MM

> Finish: HighGloss





# G:ESP•RCEL:N

# SCOP WHITE

Size: 600 X 1200 MM

> Finish: HighGloss











### SE