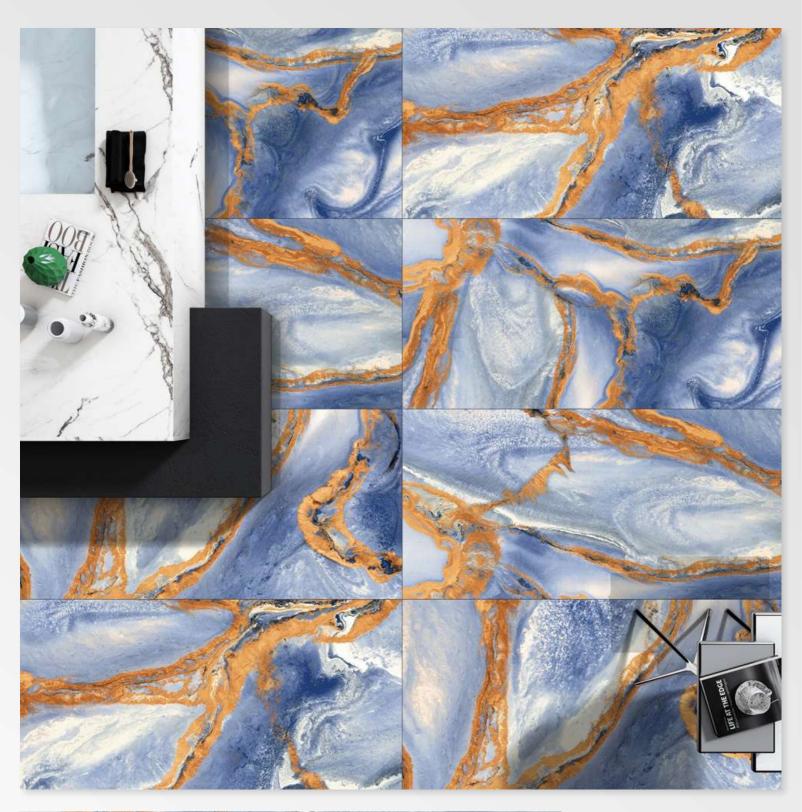

ish: HighGloss









# MAGIC PIETRA BROWN

Size: 600 X 1200 MM

> Finish: HighGloss









### MAGIC PIETRA GRIS

Size: 600 x 1200 mm

> Finish: HighGloss









# MAGIC PIETRA RUST

Size: 600 X 1200 MM

> Finish: HighGloss









### MAGIC PIETRA STEEL

Size: 600 x 1200 mm

> Finish: HighGloss









### MONTREAL WAVES

Size: 600 X 1200 MM

> Finish: HighGloss









### **NAVY BLACK**

Size: 600 X 1200 MM

> Finish: HighGloss





G:ESP-RCEL:N



### NEXA AZUL

Size: 600 x 1200 mm

> Finish: HighGloss









### NEXA CARAMEL

Size: 600 X 1200 MM

> Finish: HighGloss









# NEXA DENIM

Size: 600 X 1200 MM

> Finish: HighGloss





G:ESP•RCEL:N



### NEXA GOLD

Size: 600 X 1200 MM

> Finish: HighGloss









### NEXA NATURAL

Size: 600 X 1200 MM

> Finish: HighGloss





G:ESP-RCEL-N



### ONYX GRAAVA

Size: 600 x 1200 mm

> Finish: HighGloss









# PANDA

Size: 600 X 1200 MM

> Finish: HighGloss





G:ESP-RCEL-N



### RUMBLE CHARCOL

Size: 600 X 1200 MM

> Finish: HighGloss





# G:ESP•RCEL:N

# SCOP WHITE

Size: 600 X 1200 MM

> Finish: HighGloss











### SELINA BIEGE

Size: 600 X 1200 MM

> Finish: HighGloss









### SELINA BRONZ

Size: 600 X 1200 MM

> Finish: HighGloss





G:ESP-RCEL:N



### SELINA BROWN

Size: 600 X 1200 MM

> Finish: HighGloss









# SELINA GREY

Size: 600 X 1200 MM

> Finish: HighGloss













### SHAWL BLACK

Size: 600 X 1200 MM

> Finish: HighGloss













### SHAWL BROWN

Size: 600 X 1200 MM

> Finish: HighGloss





G:ESP-RCEL:N



### SLATE

Size: 600 X 1200 MM

> Finish: HighGloss