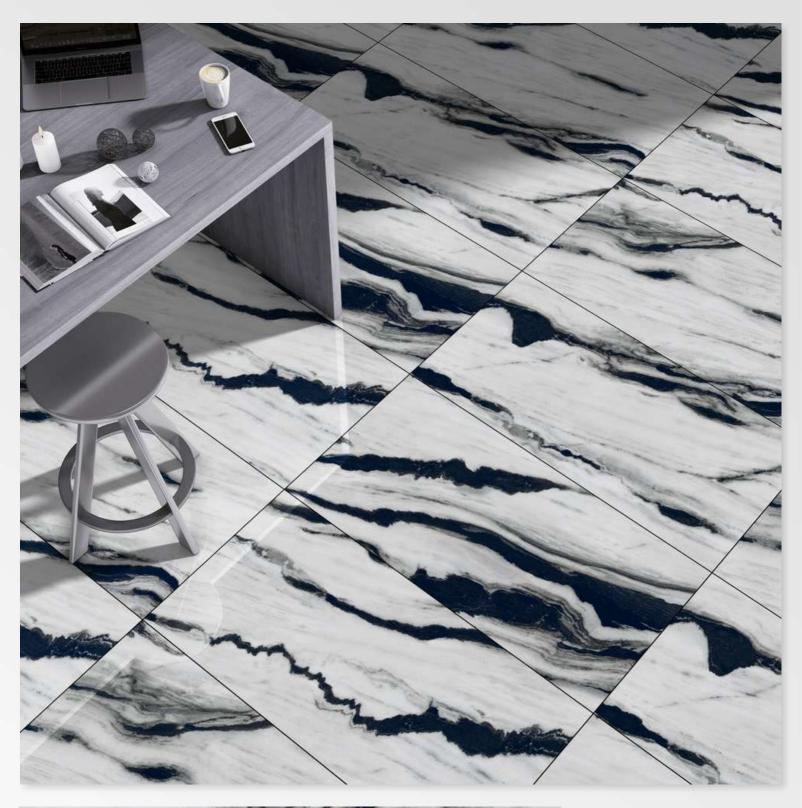

## CREK BLUE

Size: 600 X 1200 MM

> Finish: HighGloss

### KASHMIR BLUE

Size: 600 X 1200 MM

> Finish: HighGloss

G:ESP-RCEL-N