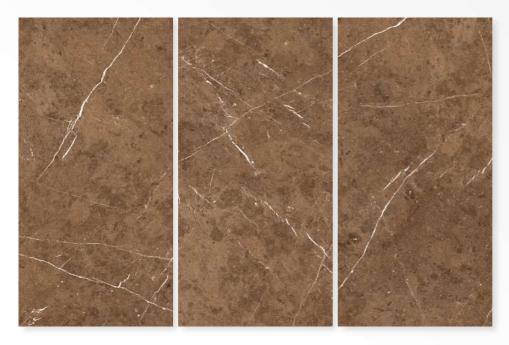

The size of the presented GVT is unique yet flexible as result of which these can adorn any dwelling effortlessly.

Multiple applications, is another benefit these offers, hence playing with theme can be exciting.



Make place With High Gloss Finish

UNCOVER
SPIRIT OF
BEAUTY
AND ELEGANCE



# UNRAVEL THE ENIGMA OF COMPLIANT TILES













# ADORE BROWN

Size: 600 x 1200 mm

> Finish: HighGloss









# ARMANI FLAX

Size: 600 X 1200 MM

> Finish: HighGloss









# **BASICS MULTI**

Size: 600 X 1200 MM

> Finish: HighGloss







## **BLACK WHITE-HL**

Size: 600 X 1200 MM

> Finish: HighGloss







#### **BRASS AZUL**

Size: 600 X 1200 MM

> Finish: HighGloss











## **BRESTIGE BROWN**

Size: 600 X 1200 MM

> Finish: HighGloss







# BURBERRY CHOCO

Size: 600 X 1200 MM

> Finish: HighGloss









# **BURBERRY MINK**

Size: 600 X 1200 MM

> Finish: HighGloss







## CALICO EMPRADOR

Size: 600 X 1200 MM

> Finish: HighGloss







# CALICO EMPRADOR AZUL

Size: 600 X 1200 MM

> Finish: HighGloss







## CREK BLUE

Size: 600 X 1200 MM

> Finish: HighGloss







## DARK EMPERADOR

Size: 600 X 1200 MM

> Fini