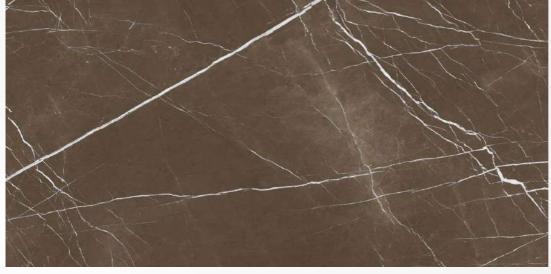

### LUMINA STONE

Size: 600 X 1200 MM

> Finish: HighGloss





G:ESP•RCEL:N

# LUPIN WHITE

Size: 600 X 1200 MM

> Finish: HighGloss









### MACAEL BLACK

Size: 600 X 1200 MM

> Finish: HighGloss





G:ESP-RCELAN



# MAGIC PIETRA BLUE

Size: 600 X 1200 MM

> Finish: HighGloss









# MAGIC PIETRA BROWN

Size: 600 X 1200 MM

> Finish: HighGloss









### MAGIC PIETRA GRIS

Size: 600 x 1200 mm

> Finish: HighGloss









# MAGIC PIETRA RUST

Size: 600 X 1200 MM

> Finish: HighGloss









### MAGIC PIETRA STEEL

Size: 600 x 1200 mm

> Finish: HighGloss









### MONTREAL WAVES

Size: 600 X 1200 MM

> Finish: HighGloss









### **NAVY BLACK**

Size: 600 X 1200 MM

> Finish: HighGloss





G:ESP-RCEL:N



### NEXA AZUL

Size: 600 x 1200 mm

> Finish: HighGloss









### NEXA CARAMEL

Size: 600 X 1200 MM

> Finish: HighGloss









# NEXA DENIM

Size: 600 X 1200 MM

> Finish: HighGloss





G:ESP•RCEL:N



### NEXA GOLD

Size: 600 X 1200 MM

> Finish: HighGloss









### NEXA NATURAL

Size: 600 X 1200 MM

> Finish: HighGloss





G:ESP-RCEL-N



### ONYX GRAAVA

Size: 600 x 1200 mm

> Finish: HighGloss









# PANDA

Size: 600 X 1200 MM

> Finish: HighGloss





G:ESP-RCEL-N



### RUMBLE CHARCOL

Size: 600 X 1200 MM

> Finish: HighGloss





# G:ESP•RCEL:N

# SCOP WHITE

Size: 600 X 1200 MM

> Finish: HighGloss











### SELINA BIEGE

Size: 600 X 1200 MM

> Finish: HighGloss









### SELINA BRONZ

Size: 600 X 1200 MM

> Finish: HighGloss





G:ESP-RCEL:N



### SELINA BROWN

Size: 600 X 1200 MM

> Finish: HighGloss









# S