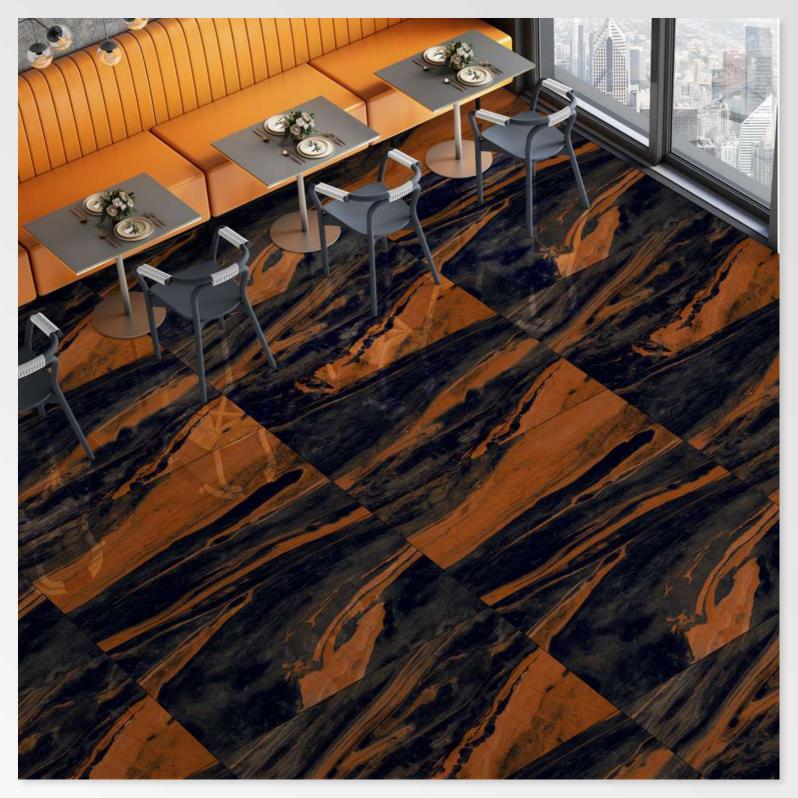

nish: HighGloss







## GARNET

Size: 600 X 1200 MM

> Finish: HighGloss









# GRAIN BROWN

Size: 600 x 1200 mm

> Finish: HighGloss









# GRANITE BROWN

Size: 600 X 1200 MM

> Finish: HighGloss





G:ESP-RCEL-N



# I-AMOR AZUL

Size: 600 X 1200 MM

> Finish: HighGloss









## I-DIAMANTI

Size: 600 x 1200 mm

> Finish: HighGloss



### G:ESP-RCEL:N



### INDUS BLACK

Size: 600 X 1200 MM

> Finish: HighGloss



### G:ESP-RCEL:N



### INDUS BULE

Size: 600 X 1200 MM

> Finish: HighGloss









### KASHMIR BLUE

Size: 600 X 1200 MM

> Finish: HighGloss





G:ESP-RCEL-N



### LAPIZ BLUE

Size: 600 x 1200 mm

> Finish: HighGloss









### LUMINA STONE

Size: 600 X 1200 MM

> Finish: HighGloss





G:ESP•RCEL:N

# LUPIN WHITE

Size: 600 X 1200 MM

> Finish: HighGloss









### MACAEL BLACK

Size: 600 X 1200 MM

> Finish: HighGloss





G:ESP-RCELAN



# MAGIC PIETRA BLUE

Size: 600 X 1200 MM

> Finish: HighGloss









# MAGIC PIETRA BROWN

Size: 600 X 1200 MM

> Finish: HighGloss









### MAGIC PIETRA GRIS

Size: 600 x 1200 mm

> Finish: HighGloss









# MAGIC PIETRA RUST

Size: 600 X 1200 MM

> Finish: HighGloss









### MAGIC PIETRA STEEL

Size: 600 x 1200 mm

> Finish: HighGloss









### MONTREAL WAVES

Size: 600 X 1200 MM

> Finish: HighGloss









### **NAVY BLACK**

Size: 600 X 1200 MM

> Finish: HighGloss





G:ESP-RCEL:N



### NEXA AZUL

Size: 600 x 1200 mm

> Finish: HighGloss









### NEXA CARAMEL

Size: 600 X 1200 MM

> Finish: HighGloss









# NEXA DENIM

Size: 600 X 1200 MM

> Finish: HighGloss





G:ESP•