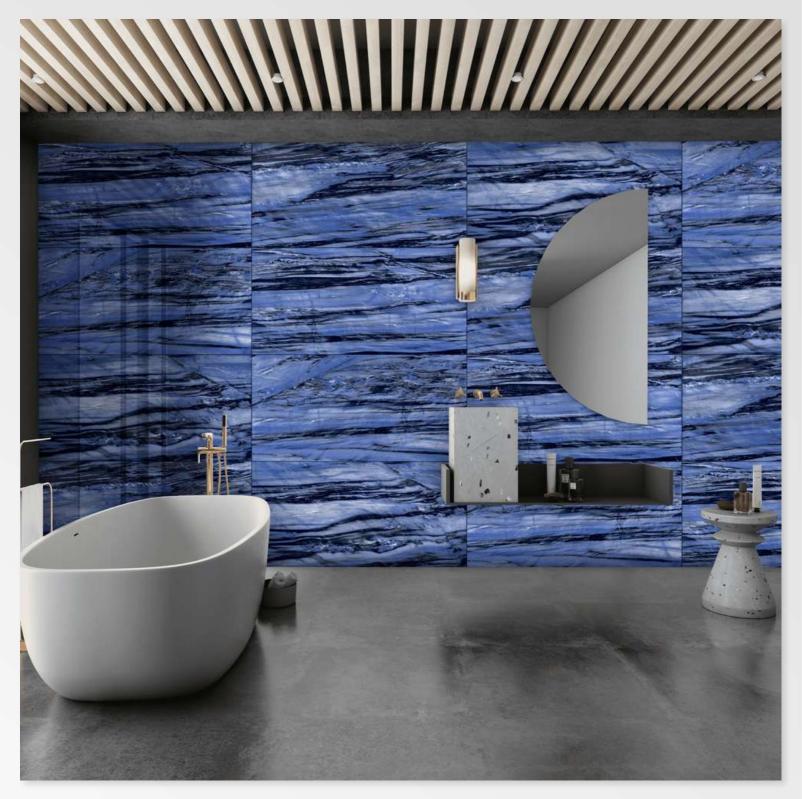

## CREK BLUE

Size: 600 X 1200 MM

> Finish: HighGloss

### KASHMIR BLUE

Size: 600 X 1200 MM

> Finish: HighGloss

G:ESP-RCEL-N

### LAPIZ BLUE

Size: 600 x 1200 mm

> Finish: HighGloss