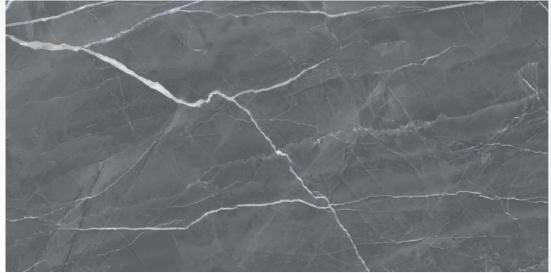

ICO EMPRADOR AZUL

Size: 600 X 1200 MM

> Finish: HighGloss







## CREK BLUE

Size: 600 X 1200 MM

> Finish: HighGloss







## DARK EMPERADOR

Size: 600 X 1200 MM

> Finish: HighGloss









# DOLCE BROWN

Size: 600 X 1200 MM

> Finish: HighGloss







G:ESP-RCEL-N



# **EARTHARO**

Size: 600 X 1200 MM

> Finish: HighGloss









# ELENZA BLACK

Size: 600 X 1200 MM

> Finish: HighGloss









# ELENZA BROWN

Size: 600 X 1200 MM

> Finish: HighGloss









# ELOISE BLACK

Size: 600 X 1200 MM

> Finish: HighGloss









## ${\sf EMBRACE}$

Size: 600 X 1200 MM

> Finish: HighGloss









# ENIGMA WHITE

Size: 600 X 1200 MM

> Finish: HighGloss







#### **ENTRO**

Size: 600 X 1200 MM

> Finish: HighGloss











# EPOXY SKY

Size: 600 X 1200 MM

> Finish: HighGloss









# EPRIKA GREY

Size: 600 x 1200 mm

> Finish: HighGloss









#### **ESSENCE**

Size: 600 X 1200 MM

> Finish: HighGloss







# **EXOTIC AZUL**

Size: 600 X 1200 MM

> Finish: HighGloss









# FIRE LAVA

Size: 600 X 1200 MM

> Finish: HighGloss







## GARNET

Size: 600 X 1200 MM

> Finish: HighGloss









# GRAIN BROWN

Size: 600 x 1200 mm

> Finish: HighGloss









# GRANITE BROWN

Size: 600 X 1200 MM

> Finish: HighGloss





G:ESP-RCEL-N



# I-AMOR AZUL

Size: 600 X 1200 MM

> Finish: HighGloss









## I-DIAMANTI

Size: 600 x 1200 mm

> Finish: HighGloss



### G:ESP-RCEL:N



### INDUS BLACK

Size: 600 X 1200 MM

> Finish: HighGloss



### G:ESP-RCEL:N



### INDUS BULE

Size: 600 X 1200 MM

> Finish: HighGloss









### KASHMIR BLUE

Size: 600 X 1200 MM