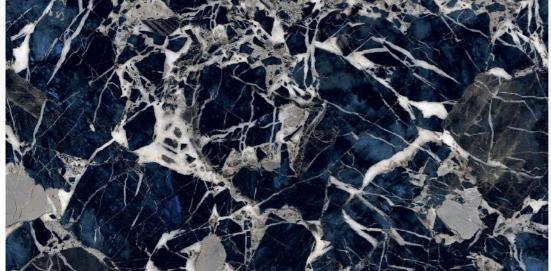

ARK EMPERADOR

Size: 600 X 1200 MM

> Finish: HighGloss









# DOLCE BROWN

Size: 600 X 1200 MM

> Finish: HighGloss







G:ESP-RCEL-N



# **EARTHARO**

Size: 600 X 1200 MM

> Finish: HighGloss









# ELENZA BLACK

Size: 600 X 1200 MM

> Finish: HighGloss









# ELENZA BROWN

Size: 600 X 1200 MM

> Finish: HighGloss









# ELOISE BLACK

Size: 600 X 1200 MM

> Finish: HighGloss









## ${\sf EMBRACE}$

Size: 600 X 1200 MM

> Finish: HighGloss









# ENIGMA WHITE

Size: 600 X 1200 MM

> Finish: HighGloss







#### **ENTRO**

Size: 600 X 1200 MM

> Finish: HighGloss











# EPOXY SKY

Size: 600 X 1200 MM

> Finish: HighGloss









# EPRIKA GREY

Size: 600 x 1200 mm

> Finish: HighGloss









#### **ESSENCE**

Size: 600 X 1200 MM

> Finish: HighGloss







# **EXOTIC AZUL**

Size: 600 X 1200 MM

> Finish: HighGloss









# FIRE LAVA

Size: 600 X 1200 MM

> Finish: HighGloss







## GARNET

Size: 600 X 1200 MM

> Finish: HighGloss









# GRAIN BROWN

Size: 600 x 1200 mm

> Finish: HighGloss









# GRANITE BROWN

Size: 600 X 1200 MM

> Finish: HighGloss





G:ESP-RCEL-N



# I-AMOR AZUL

Size: 600 X 1200 MM

> Finish: HighGloss









## I-DIAMANTI

Size: 600 x 1200 mm

> Finish: HighGloss



### G:ESP-RCEL:N



### INDUS BLACK

Size: 600 X 1200 MM

> Finish: HighGloss



### G:ESP-RCEL:N



### INDUS BULE

Size: 600 X 1200 MM

> Finish: HighGloss









### KASHMIR BLUE

Size: 600 X 1200 MM

> Finish: HighGloss





G:ESP-RCEL-N



### LAPIZ BLUE

Size: 600 x 1200 mm

> Finish: HighGloss









### LUMINA STONE

Size: