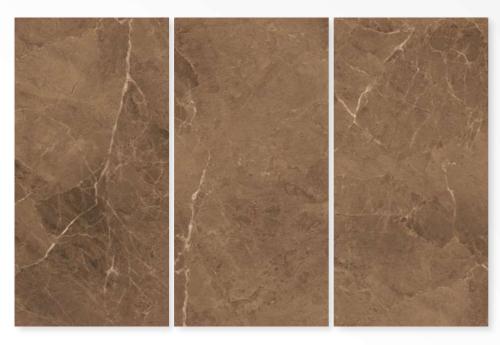

The size of the presented GVT is unique yet flexible as result of which these can adorn any dwelling effortlessly.

Multiple applications, is another benefit these offers, hence playing with theme can be exciting.



Make place With High Gloss Finish

UNCOVER
SPIRIT OF
BEAUTY
AND ELEGANCE



# UNRAVEL THE ENIGMA OF COMPLIANT TILES













# ADORE BROWN

Size: 600 x 1200 mm

> Finish: HighGloss









# ARMANI FLAX

Size: 600 X 1200 MM

> Finish: HighGloss









# **BASICS MULTI**

Size: 600 X 1200 MM

> Finish: HighGloss







## **BLACK WHITE-HL**

Size: 600 X 1200 MM

> Finish: HighGloss







#### **BRASS AZUL**

Size: 600 X 1200 MM

> Finish: HighGloss











## **BRESTIGE BROWN**

Size: 600 X 1200 MM

> Finish: HighGloss







# BURBERRY CHOCO

Size: 600 X 1200 MM

> Finish: HighGloss









# **BURBERRY MINK**

Size: 600 X 1200 MM

> Finish: HighGloss







## CALICO EMPRADOR

Size: 600 X 1200 MM

> Finish: HighGloss







# CALICO EMPRADOR AZUL

Size: 600 X 1200 MM

> Finish: HighGloss







## CREK BLUE

Size: 600 X 1200 MM

> Finish: HighGloss







## DARK EMPERADOR

Size: 600 X 1200 MM

> Finish: HighGloss









# DOLCE BROWN

Size: 600 X 1200 MM

> Finish: HighGloss







G:ESP-RCEL-N



# **EARTHARO**

Size: 600 X 1200 MM

> Finish: HighGloss









# ELENZA BLACK

Size: 600 X 1200 MM

> Finish: HighGloss









# ELENZA BROWN

Size: 600 X 1200 MM

> Finish: HighGloss









# ELOISE BLACK

Size: 600 X 1200 MM

> Finish: HighGloss









## ${\sf EMBRACE}$

Size: 600 X 1200 MM

> Fini