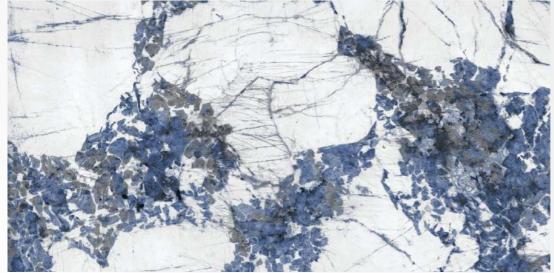

# CALICO EMPRADOR AZUL

Size: 600 X 1200 MM

> Finish: HighGloss

# **EXOTIC AZUL**

Size: 600 X 1200 MM

> Finish: HighGloss

# I-AMOR AZUL

Size: 600 X 1200 MM

> Finish: HighGloss