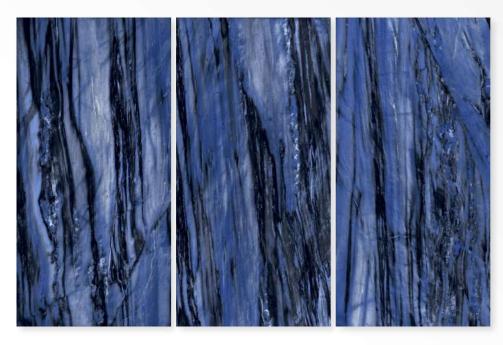

## CREK BLUE

Size: 600 X 1200 MM

> Finish: HighGloss

### KASHMIR BLUE

Size: 600 X 1200 MM

> Finish: HighGloss

G:ESP-RCEL-N

### LAPIZ BLUE

Size: 600 x 1200 mm

> Finish: HighGloss