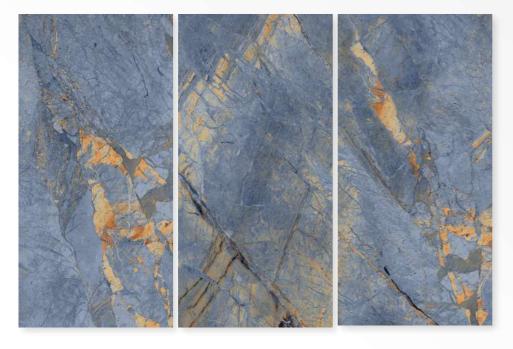

CREK BLUE

Size: 600 X 1200 MM

> Finish: HighGloss







## DARK EMPERADOR

Size: 600 X 1200 MM

> Finish: HighGloss









# DOLCE BROWN

Size: 600 X 1200 MM

> Finish: HighGloss







G:ESP-RCEL-N



# **EARTHARO**

Size: 600 X 1200 MM

> Finish: HighGloss









# ELENZA BLACK

Size: 600 X 1200 MM

> Finish: HighGloss









# ELENZA BROWN

Size: 600 X 1200 MM

> Finish: HighGloss









# ELOISE BLACK

Size: 600 X 1200 MM

> Finish: HighGloss









## ${\sf EMBRACE}$

Size: 600 X 1200 MM

> Finish: HighGloss









# ENIGMA WHITE

Size: 600 X 1200 MM

> Finish: HighGloss







#### **ENTRO**

Size: 600 X 1200 MM

> Finish: HighGloss











# EPOXY SKY

Size: 600 X 1200 MM

> Finish: HighGloss









# EPRIKA GREY

Size: 600 x 1200 mm

> Finish: HighGloss









#### **ESSENCE**

Size: 600 X 1200 MM

> Finish: HighGloss







# **EXOTIC AZUL**

Size: 600 X 1200 MM

> Finish: HighGloss









# FIRE LAVA

Size: 600 X 1200 MM

> Finish: HighGloss







## GARNET

Size: 600 X 1200 MM

> Finish: HighGloss









# GRAIN BROWN

Size: 600 x 1200 mm

> Finish: HighGloss









# GRANITE BROWN

Size: 600 X 1200 MM

> Finish: HighGloss





G:ESP-RCEL-N



# I-AMOR AZUL

Size: 600 X 1200 MM

> Finish: HighGloss









## I-DIAMANTI

Size: 600 x 1200 mm

> Finish: HighGloss



### G:ESP-RCEL:N



### INDUS BLACK

Size: 600 X 1200 MM

> Finish: HighGloss



### G:ESP-RCEL:N



### INDUS BULE

Size: 600 X 1200 MM

> Finish: HighGloss









### KASHMIR BLUE

Size: 600 X 1200 MM

> Finish: HighGloss





G:ESP-RCEL-N



### LAPIZ BLUE

Size: 600