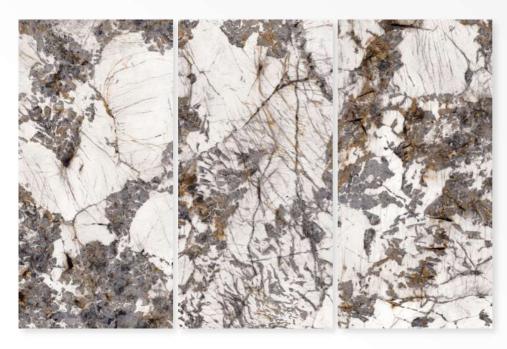

:ESP-RCELAN



# MAGIC PIETRA BLUE

Size: 600 X 1200 MM

> Finish: HighGloss









# MAGIC PIETRA BROWN

Size: 600 X 1200 MM

> Finish: HighGloss









### MAGIC PIETRA GRIS

Size: 600 x 1200 mm

> Finish: HighGloss









# MAGIC PIETRA RUST

Size: 600 X 1200 MM

> Finish: HighGloss









### MAGIC PIETRA STEEL

Size: 600 x 1200 mm

> Finish: HighGloss









### MONTREAL WAVES

Size: 600 X 1200 MM

> Finish: HighGloss









### **NAVY BLACK**

Size: 600 X 1200 MM

> Finish: HighGloss





G:ESP-RCEL:N



### NEXA AZUL

Size: 600 x 1200 mm

> Finish: HighGloss









### NEXA CARAMEL

Size: 600 X 1200 MM

> Finish: HighGloss









# NEXA DENIM

Size: 600 X 1200 MM

> Finish: HighGloss





G:ESP•RCEL:N



### NEXA GOLD

Size: 600 X 1200 MM

> Finish: HighGloss









### NEXA NATURAL

Size: 600 X 1200 MM

> Finish: HighGloss





G:ESP-RCEL-N



### ONYX GRAAVA

Size: 600 x 1200 mm

> Finish: HighGloss









# PANDA

Size: 600 X 1200 MM

> Finish: HighGloss





G:ESP-RCEL-N



### RUMBLE CHARCOL

Size: 600 X 1200 MM

> Finish: HighGloss





# G:ESP•RCEL:N

# SCOP WHITE

Size: 600 X 1200 MM

> Finish: HighGloss











### SELINA BIEGE

Size: 600 X 1200 MM

> Finish: HighGloss









### SELINA BRONZ

Size: 600 X 1200 MM

> Finish: HighGloss





G:ESP-RCEL:N



### SELINA BROWN

Size: 600 X 1200 MM

> Finish: HighGloss









# SELINA GREY

Size: 600 X 1200 MM

> Finish: HighGloss













### SHAWL BLACK

Size: 600 X 1200 MM

> Finish: HighGloss













### SHAWL BROWN

Size: 600 X 1200 MM

> Finish: HighGloss





G:ESP-RCEL:N