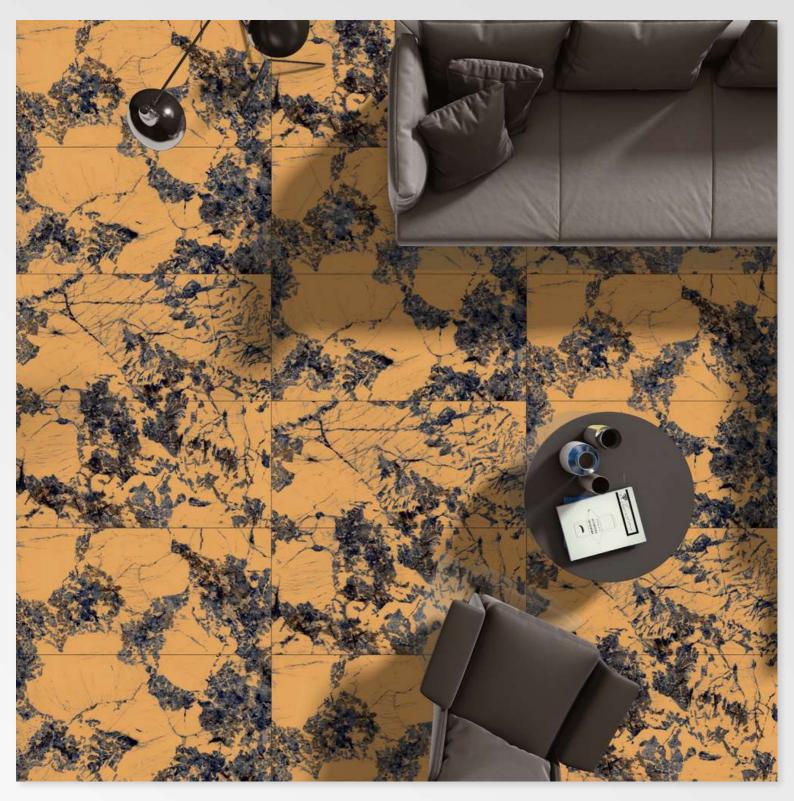

# ADORE BROWN

Size: 600 x 1200 mm

> Finish: HighGloss

# ARMANI FLAX

Size: 600 X 1200 MM

> Finish: HighGloss