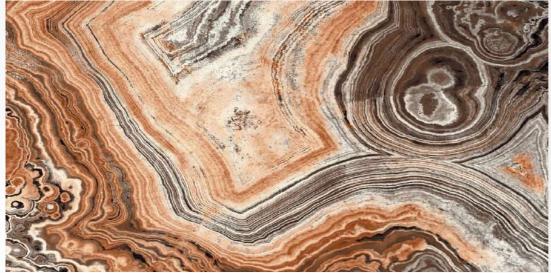

RCEL:N



### INDUS BULE

Size: 600 X 1200 MM

> Finish: HighGloss









### KASHMIR BLUE

Size: 600 X 1200 MM

> Finish: HighGloss





G:ESP-RCEL-N



### LAPIZ BLUE

Size: 600 x 1200 mm

> Finish: HighGloss









### LUMINA STONE

Size: 600 X 1200 MM

> Finish: HighGloss





G:ESP•RCEL:N

# LUPIN WHITE

Size: 600 X 1200 MM

> Finish: HighGloss









### MACAEL BLACK

Size: 600 X 1200 MM

> Finish: HighGloss





G:ESP-RCELAN



# MAGIC PIETRA BLUE

Size: 600 X 1200 MM

> Finish: HighGloss









# MAGIC PIETRA BROWN

Size: 600 X 1200 MM

> Finish: HighGloss









### MAGIC PIETRA GRIS

Size: 600 x 1200 mm

> Finish: HighGloss









# MAGIC PIETRA RUST

Size: 600 X 1200 MM

> Finish: HighGloss









### MAGIC PIETRA STEEL

Size: 600 x 1200 mm

> Finish: HighGloss









### MONTREAL WAVES

Size: 600 X 1200 MM

> Finish: HighGloss









### **NAVY BLACK**

Size: 600 X 1200 MM

> Finish: HighGloss





G:ESP-RCEL:N



### NEXA AZUL

Size: 600 x 1200 mm

> Finish: HighGloss









### NEXA CARAMEL

Size: 600 X 1200 MM

> Finish: HighGloss









# NEXA DENIM

Size: 600 X 1200 MM

> Finish: HighGloss





G:ESP•RCEL:N



### NEXA GOLD

Size: 600 X 1200 MM

> Finish: HighGloss









### NEXA NATURAL

Size: 600 X 1200 MM

> Finish: HighGloss





G:ESP-RCEL-N



### ONYX GRAAVA

Size: 600 x 1200 mm

> Finish: HighGloss









# PANDA

Size: 600 X 1200 MM

> Finish: HighGloss





G:ESP-RCEL-N



### RUMBLE CHARCOL

Size: 600 X 1200 MM

> Finish: HighGloss





# G:ESP•RCEL:N

# SCOP WHITE

Size: 600 X 1200 MM

> Finish: HighGloss











##