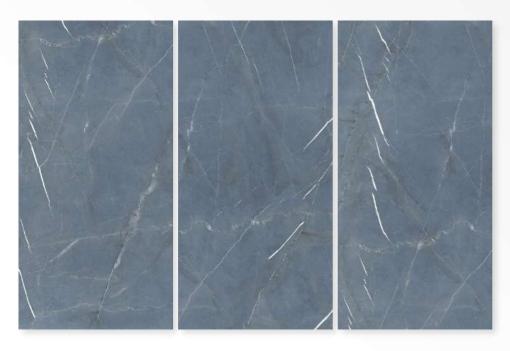

GRAIN BROWN

Size: 600 x 1200 mm

> Finish: HighGloss









# GRANITE BROWN

Size: 600 X 1200 MM

> Finish: HighGloss





G:ESP-RCEL-N



# I-AMOR AZUL

Size: 600 X 1200 MM

> Finish: HighGloss









## I-DIAMANTI

Size: 600 x 1200 mm

> Finish: HighGloss



### G:ESP-RCEL:N



### INDUS BLACK

Size: 600 X 1200 MM

> Finish: HighGloss



### G:ESP-RCEL:N



### INDUS BULE

Size: 600 X 1200 MM

> Finish: HighGloss









### KASHMIR BLUE

Size: 600 X 1200 MM

> Finish: HighGloss





G:ESP-RCEL-N



### LAPIZ BLUE

Size: 600 x 1200 mm

> Finish: HighGloss









### LUMINA STONE

Size: 600 X 1200 MM

> Finish: HighGloss





G:ESP•RCEL:N

# LUPIN WHITE

Size: 600 X 1200 MM

> Finish: HighGloss









### MACAEL BLACK

Size: 600 X 1200 MM

> Finish: HighGloss





G:ESP-RCELAN



# MAGIC PIETRA BLUE

Size: 600 X 1200 MM

> Finish: HighGloss









# MAGIC PIETRA BROWN

Size: 600 X 1200 MM

> Finish: HighGloss









### MAGIC PIETRA GRIS

Size: 600 x 1200 mm

> Finish: HighGloss









# MAGIC PIETRA RUST

Size: 600 X 1200 MM

> Finish: HighGloss









### MAGIC PIETRA STEEL

Size: 600 x 1200 mm

> Finish: HighGloss









### MONTREAL WAVES

Size: 600 X 1200 MM

> Finish: HighGloss









### **NAVY BLACK**

Size: 600 X 1200 MM

> Finish: HighGloss





G:ESP-RCEL:N



### NEXA AZUL

Size: 600 x 1200 mm

> Finish: HighGloss









### NEXA CARAMEL

Size: 600 X 1200 MM

> Finish: HighGloss









# NEXA DENIM

Size: 600 X 1200 MM

> Finish: HighGloss





G:ESP•RCEL:N



### NEXA GOLD

Size: 600 X 1200 MM

> Finish: HighGloss









### NEXA NA