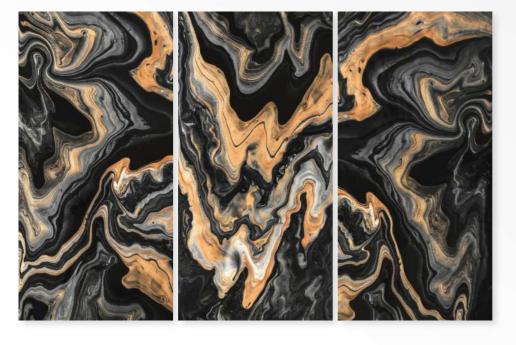

# BURBERRY CHOCO

Size: 600 X 1200 MM

> Finish: HighGloss

# **BURBERRY MINK**

Size: 600 X 1200 MM

> Finish: HighGloss