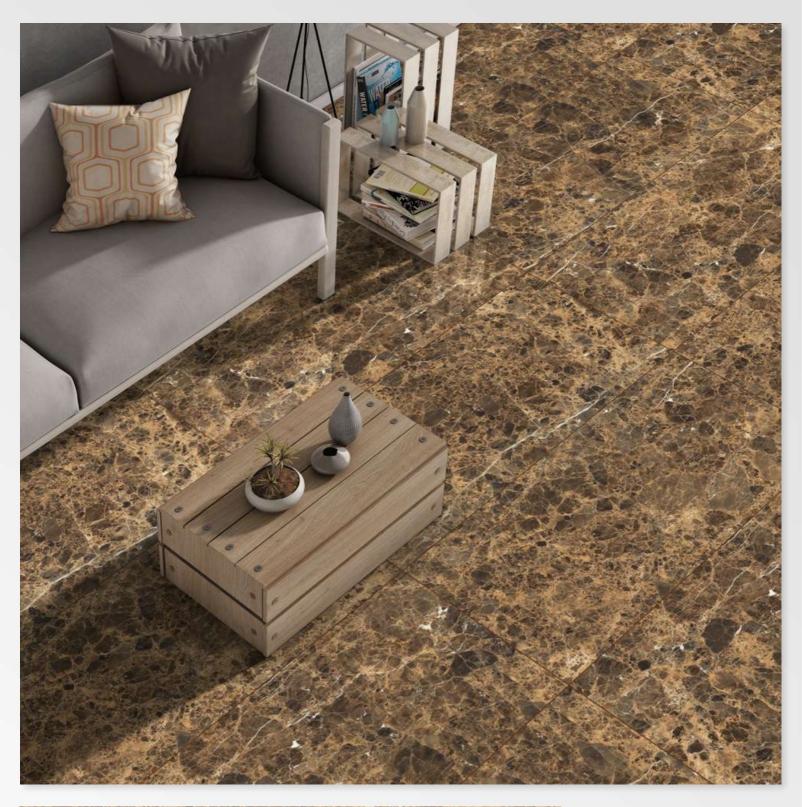

# UNRAVEL THE ENIGMA OF COMPLIANT TILES













# ADORE BROWN

Size: 600 x 1200 mm

> Finish: HighGloss









# ARMANI FLAX

Size: 600 X 1200 MM

> Finish: HighGloss









# **BASICS MULTI**

Size: 600 X 1200 MM

> Finish: HighGloss







## **BLACK WHITE-HL**

Size: 600 X 1200 MM

> Finish: HighGloss







#### **BRASS AZUL**

Size: 600 X 1200 MM

> Finish: HighGloss











## **BRESTIGE BROWN**

Size: 600 X 1200 MM

> Finish: HighGloss







# BURBERRY CHOCO

Size: 600 X 1200 MM

> Finish: HighGloss









# **BURBERRY MINK**

Size: 600 X 1200 MM

> Finish: HighGloss







## CALICO EMPRADOR

Size: 600 X 1200 MM

> Finish: HighGloss







# CALICO EMPRADOR AZUL

Size: 600 X 1200 MM

> Finish: HighGloss







## CREK BLUE

Size: 600 X 1200 MM

> Finish: HighGloss







## DARK EMPERADOR

Size: 600 X 1200 MM

> Finish: HighGloss









# DOLCE BROWN

Size: 600 X 1200 MM

> Finish: HighGloss







G:ESP-RCEL-N



# **EARTHARO**

Size: 600 X 1200 MM

> Finish: HighGloss









# ELENZA BLACK

Size: 600 X 1200 MM

> Finish: HighGloss









# ELENZA BROWN

Size: 600 X 1200 MM

> Finish: HighGloss









# ELOISE BLACK

Size: 600 X 1200 MM

> Finish: HighGloss









## ${\sf EMBRACE}$

Size: 600 X 1200 MM

> Finish: HighGloss









# ENIGMA WHITE

Size: 600 X 1200 MM

> Finish: HighGloss







#### **ENTRO**

Size: 600 X 1200 MM

> Finish: HighGloss











# EPOXY SKY

Size: 600 X 1200 MM

> Finish: HighGloss









# EPRIKA GREY

Size: 600 x 1200 mm

> Finish: HighGloss









#### **ESSENCE**

Size: 600 X 1200 MM

> Finish: Hig