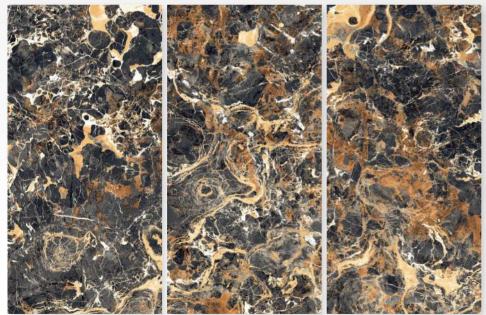

# BURBERRY CHOCO

Size: 600 X 1200 MM

> Finish: HighGloss

# **BURBERRY MINK**

Size: 600 X 1200 MM

> Finish: HighGloss