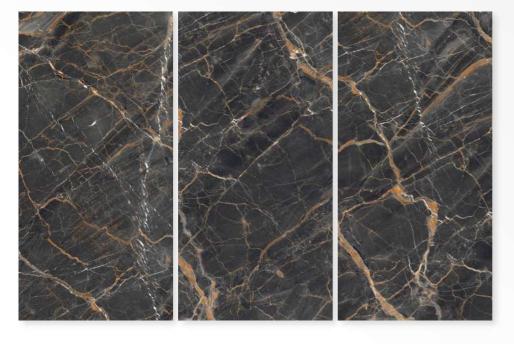

oss









# MAGIC PIETRA RUST

Size: 600 X 1200 MM

> Finish: HighGloss









### MAGIC PIETRA STEEL

Size: 600 x 1200 mm

> Finish: HighGloss









### MONTREAL WAVES

Size: 600 X 1200 MM

> Finish: HighGloss









### **NAVY BLACK**

Size: 600 X 1200 MM

> Finish: HighGloss





G:ESP-RCEL:N



### NEXA AZUL

Size: 600 x 1200 mm

> Finish: HighGloss









### NEXA CARAMEL

Size: 600 X 1200 MM

> Finish: HighGloss









# NEXA DENIM

Size: 600 X 1200 MM

> Finish: HighGloss





G:ESP•RCEL:N



### NEXA GOLD

Size: 600 X 1200 MM

> Finish: HighGloss









### NEXA NATURAL

Size: 600 X 1200 MM

> Finish: HighGloss





G:ESP-RCEL-N



### ONYX GRAAVA

Size: 600 x 1200 mm

> Finish: HighGloss









# PANDA

Size: 600 X 1200 MM

> Finish: HighGloss





G:ESP-RCEL-N



### RUMBLE CHARCOL

Size: 600 X 1200 MM

> Finish: HighGloss





# G:ESP•RCEL:N

# SCOP WHITE

Size: 600 X 1200 MM

> Finish: HighGloss











### SELINA BIEGE

Size: 600 X 1200 MM

> Finish: HighGloss









### SELINA BRONZ

Size: 600 X 1200 MM

> Finish: HighGloss





G:ESP-RCEL:N



### SELINA BROWN

Size: 600 X 1200 MM

> Finish: HighGloss









# SELINA GREY

Size: 600 X 1200 MM

> Finish: HighGloss













### SHAWL BLACK

Size: 600 X 1200 MM

> Finish: HighGloss













### SHAWL BROWN

Size: 600 X 1200 MM

> Finish: HighGloss





G:ESP-RCEL:N



### SLATE

Size: 600 X 1200 MM

> Finish: HighGloss







# STICK WHITE

Size: 600 X 1200 MM

> Finish: HighGloss









### SURPRISE BROWN

Size: 600 x 1200 mm

> Finish: HighGloss













### SURPRISE LIGH