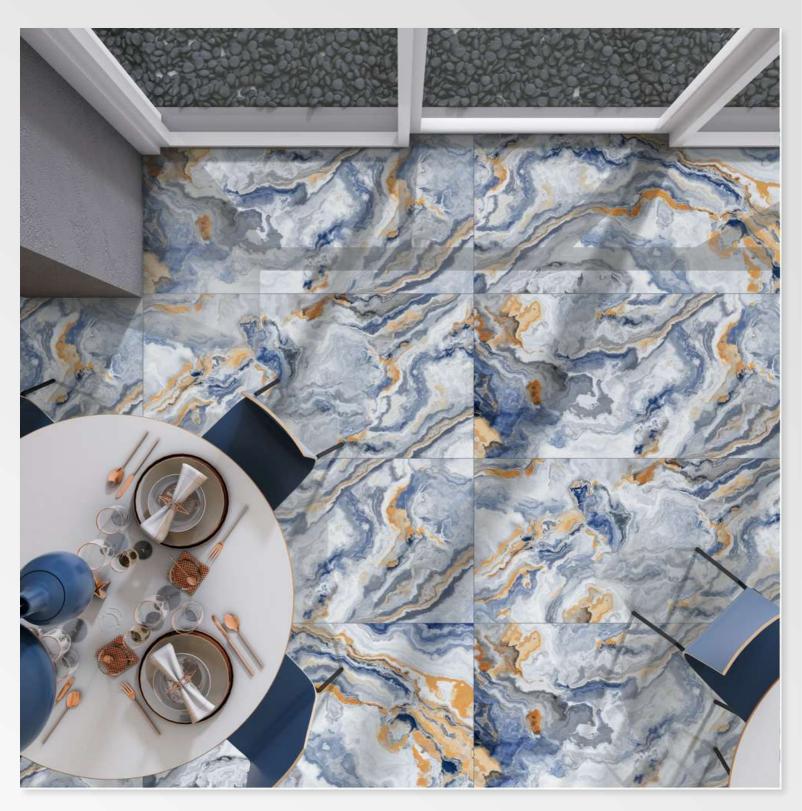

# EPOXY SKY

Size: 600 X 1200 MM

> Finish: HighGloss

# **EXOTIC AZUL**

Size: 600 X 1200 MM

> Finish: HighGloss