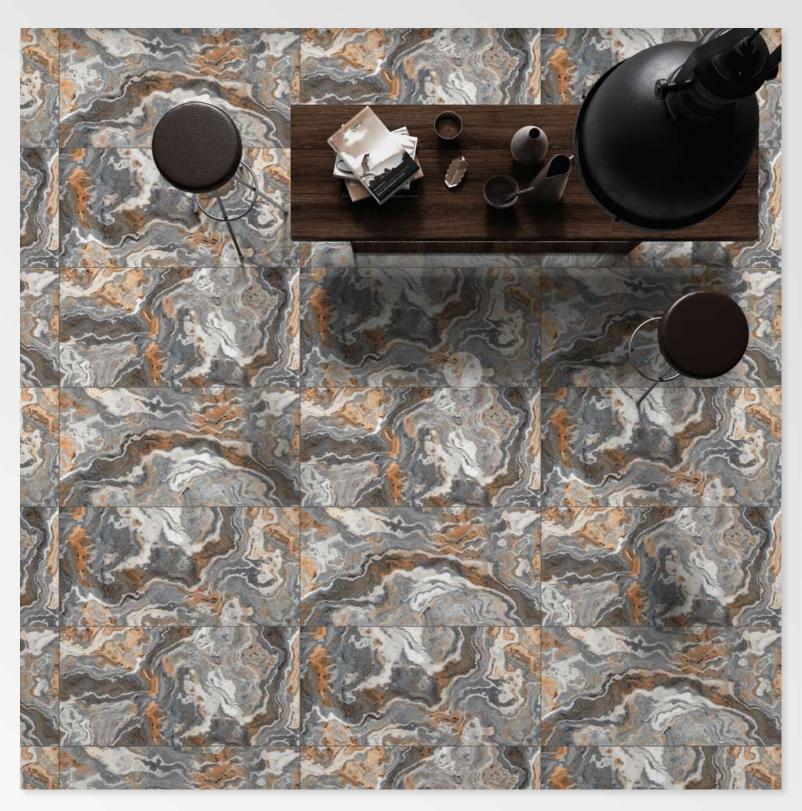

G:ESP-RCEL:N



### SELINA BROWN

Size: 600 X 1200 MM

> Finish: HighGloss









# SELINA GREY

Size: 600 X 1200 MM

> Finish: HighGloss













### SHAWL BLACK

Size: 600 X 1200 MM

> Finish: HighGloss













### SHAWL BROWN

Size: 600 X 1200 MM

> Finish: HighGloss





G:ESP-RCEL:N



### SLATE

Size: 600 X 1200 MM

> Finish: HighGloss







# STICK WHITE

Size: 600 X 1200 MM

> Finish: HighGloss









### SURPRISE BROWN

Size: 600 x 1200 mm

> Finish: HighGloss













### SURPRISE LIGHT GREY

Size: 600 X 1200 MM

> Finish: HighGloss





G:ESP-RCEL-N



### SURPRISE PURPLE

Size: 600 X 1200 MM

> Finish: HighGloss









### TIGER AZUL

Size: 600 x 1200 mm

> Finish: HighGloss





G:ESP•RCEL:N



### TIGER BROWN

Size: 600 X 1200 MM

> Finish: HighGloss





G:ESP•RCEL:N



### TRANCO BROWN

Size: 600 X 1200 MM

> Finish: HighGloss









### TRAVERTINO COPPER

Size: 600 x 1200 mm

> Finish: HighGloss









### TRAVERTINO GREY

Size: 600 X 1200 MM

> Finish: HighGloss









### TRIVIA

Size: 600 X 1200 MM

> Finish: HighGloss









### UBIK GOLD

Size: 600 X 1200 MM

> Finish: HighGloss









### **UBIK GREY**

Size: 600 x 1200 mm

> Finish: HighGloss