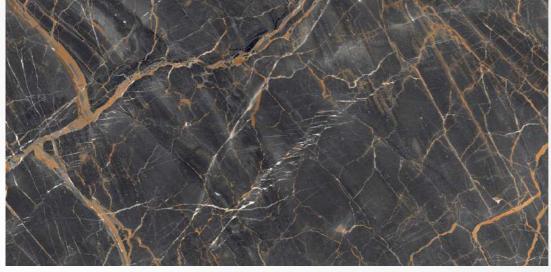

> Finish: HighGloss









# MAGIC PIETRA RUST

Size: 600 X 1200 MM

> Finish: HighGloss









### MAGIC PIETRA STEEL

Size: 600 x 1200 mm

> Finish: HighGloss









### MONTREAL WAVES

Size: 600 X 1200 MM

> Finish: HighGloss









### **NAVY BLACK**

Size: 600 X 1200 MM

> Finish: HighGloss





G:ESP-RCEL:N



### NEXA AZUL

Size: 600 x 1200 mm

> Finish: HighGloss









### NEXA CARAMEL

Size: 600 X 1200 MM

> Finish: HighGloss









# NEXA DENIM

Size: 600 X 1200 MM

> Finish: HighGloss





G:ESP•RCEL:N



### NEXA GOLD

Size: 600 X 1200 MM

> Finish: HighGloss









### NEXA NATURAL

Size: 600 X 1200 MM

> Finish: HighGloss





G:ESP-RCEL-N



### ONYX GRAAVA

Size: 600 x 1200 mm

> Finish: HighGloss









# PANDA

Size: 600 X 1200 MM

> Finish: HighGloss





G:ESP-RCEL-N



### RUMBLE CHARCOL

Size: 600 X 1200 MM

> Finish: HighGloss





# G:ESP•RCEL:N

# SCOP WHITE

Size: 600 X 1200 MM

> Finish: HighGloss











### SELINA BIEGE

Size: 600 X 1200 MM

> Finish: HighGloss









### SELINA BRONZ

Size: 600 X 1200 MM

> Finish: HighGloss





G:ESP-RCEL:N



### SELINA BROWN

Size: 600 X 1200 MM

> Finish: HighGloss









# SELINA GREY

Size: 600 X 1200 MM

> Finish: HighGloss













### SHAWL BLACK

Size: 600 X 1200 MM

> Finish: HighGloss













### SHAWL BROWN

Size: 600 X 1200 MM

> Finish: HighGloss





G:ESP-RCEL:N



### SLATE

Size: 600 X 1200 MM

> Finish: HighGloss







# STICK WHITE

Size: 600 X 1200 MM

> Finish: HighGloss









### SURPRISE BROWN

Size: 600 x 1200 mm

> Finish: HighGloss













#