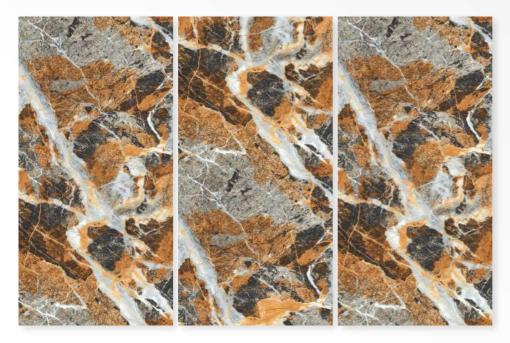

The size of the presented GVT is unique yet flexible as result of which these can adorn any dwelling effortlessly.

Multiple applications, is another benefit these offers, hence playing with theme can be exciting.



Make place With High Gloss Finish

UNCOVER
SPIRIT OF
BEAUTY
AND ELEGANCE



# UNRAVEL THE ENIGMA OF COMPLIANT TILES













# ADORE BROWN

Size: 600 x 1200 mm

> Finish: HighGloss









# ARMANI FLAX

Size: 600 X 1200 MM

> Finish: HighGloss









# **BASICS MULTI**

Size: 600 X 1200 MM

> Finish: HighGloss







## **BLACK WHITE-HL**

Size: 600 X 1200 MM

> Finish: HighGloss







#### **BRASS AZUL**

Size: 600 X 1200 MM

> Finish: HighGloss











## **BRESTIGE BROWN**

Size: 600 X 1200 MM

> Finish: HighGloss







# BURBERRY CHOCO

Size: 600 X 1200 MM

> Finish: HighGloss









# **BURBERRY MINK**

Size: 600 X 1200 MM

> Finish: HighGloss







## CALICO EMPRADOR

Size: 600 X 1200 MM

> Finish: HighGloss







# CALICO EMPRADOR AZUL

Size: 600 X 1200 MM

> Finish: HighGloss







## CREK BLUE

Size: 600 X 1200 MM

> Finish: HighGloss







## DARK EMPERADOR

Size: 600 X 1200 MM

> Finish: HighGloss









# DOLCE BROWN

Size: 600 X 1200 MM

> Finish: HighGloss







G:ESP-RCEL-N



# **EARTHARO**

Size: 600 X 1200 MM

> Finish: HighGloss









# ELENZA BLACK

Size: 600 X 1200 MM

> Finish: HighGloss









# ELENZA BROWN

Size: 600 X 1200 MM

> Finish: HighGloss









# ELOISE BLACK

Size: 600 X 1200 MM

> Fin