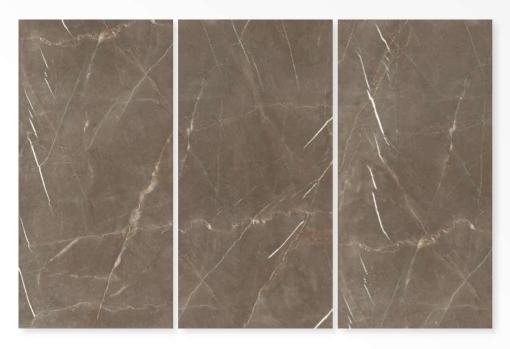

ANTI

Size: 600 x 1200 mm

> Finish: HighGloss



### G:ESP-RCEL:N



### INDUS BLACK

Size: 600 X 1200 MM

> Finish: HighGloss



### G:ESP-RCEL:N



### INDUS BULE

Size: 600 X 1200 MM

> Finish: HighGloss









### KASHMIR BLUE

Size: 600 X 1200 MM

> Finish: HighGloss





G:ESP-RCEL-N



### LAPIZ BLUE

Size: 600 x 1200 mm

> Finish: HighGloss









### LUMINA STONE

Size: 600 X 1200 MM

> Finish: HighGloss





G:ESP•RCEL:N

# LUPIN WHITE

Size: 600 X 1200 MM

> Finish: HighGloss









### MACAEL BLACK

Size: 600 X 1200 MM

> Finish: HighGloss





G:ESP-RCELAN



# MAGIC PIETRA BLUE

Size: 600 X 1200 MM

> Finish: HighGloss









# MAGIC PIETRA BROWN

Size: 600 X 1200 MM

> Finish: HighGloss









### MAGIC PIETRA GRIS

Size: 600 x 1200 mm

> Finish: HighGloss









# MAGIC PIETRA RUST

Size: 600 X 1200 MM

> Finish: HighGloss









### MAGIC PIETRA STEEL

Size: 600 x 1200 mm

> Finish: HighGloss









### MONTREAL WAVES

Size: 600 X 1200 MM

> Finish: HighGloss









### **NAVY BLACK**

Size: 600 X 1200 MM

> Finish: HighGloss





G:ESP-RCEL:N



### NEXA AZUL

Size: 600 x 1200 mm

> Finish: HighGloss









### NEXA CARAMEL

Size: 600 X 1200 MM

> Finish: HighGloss









# NEXA DENIM

Size: 600 X 1200 MM

> Finish: HighGloss





G:ESP•RCEL:N



### NEXA GOLD

Size: 600 X 1200 MM

> Finish: HighGloss









### NEXA NATURAL

Size: 600 X 1200 MM

> Finish: HighGloss





G:ESP-RCEL-N



### ONYX GRAAVA

Size: 600 x 1200 mm

> Finish: HighGloss









# PANDA

Size: 600 X 1200 MM

> Finish: HighGloss





G:ESP-RCEL-N



### RUMBL