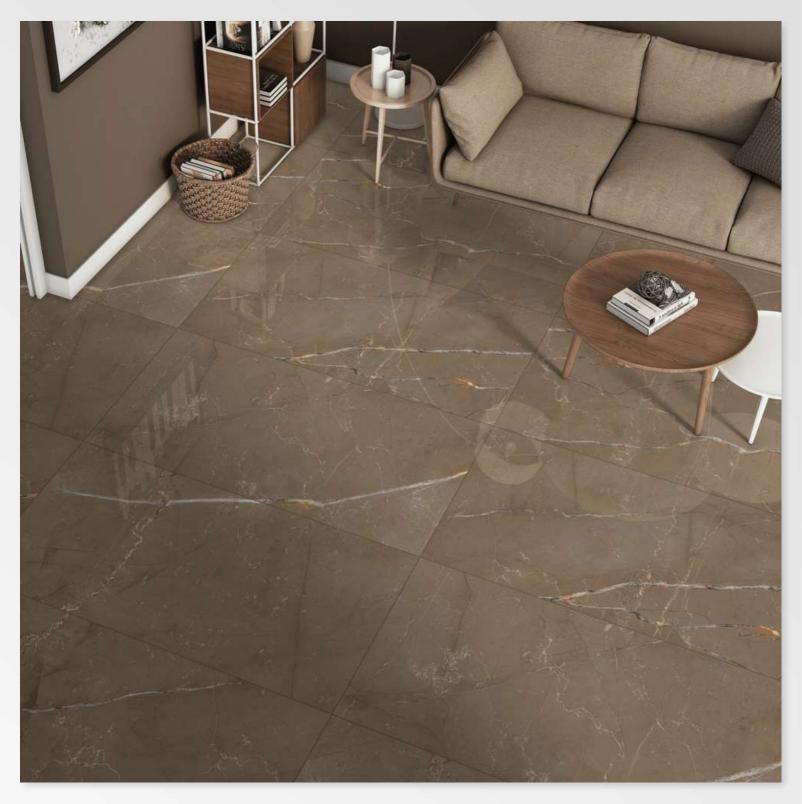

The size of the presented GVT is unique yet flexible as result of which these can adorn any dwelling effortlessly.

Multiple applications, is another benefit these offers, hence playing with theme can be exciting.



Make place With High Gloss Finish

UNCOVER
SPIRIT OF
BEAUTY
AND ELEGANCE



# UNRAVEL THE ENIGMA OF COMPLIANT TILES













# ADORE BROWN

Size: 600 x 1200 mm

> Finish: HighGloss









# ARMANI FLAX

Size: 600 X 1200 MM

> Finish: HighGloss









# **BASICS MULTI**

Size: 600 X 1200 MM

> Finish: HighGloss







## **BLACK WHITE-HL**

Size: 600 X 1200 MM

> Finish: HighGloss







#### **BRASS AZUL**

Size: 600 X 1200 MM

> Finish: HighGloss











## **BRESTIGE BROWN**

Size: 600 X 1200 MM

> Finish: HighGloss







# BURBERRY CHOCO

Size: 600 X 1200 MM

> Finish: HighGloss









# **BURBERRY MINK**

Size: 600 X 1200 MM

> Finish: HighGloss







## CALICO EMPRADOR

Size: 600 X 1200 MM

> Finish: HighGloss







# CALICO EMPRADOR AZUL

Size: 600 X 1200 MM

> Finish: HighGloss







## CREK BLUE

Size: 600 X 1200 MM

> Finish: HighGloss







## DARK EMPERADOR

Size: 600 X 1200 MM

> Finish: HighGloss









# DOLCE BROWN

Size: 600 X 1200 MM