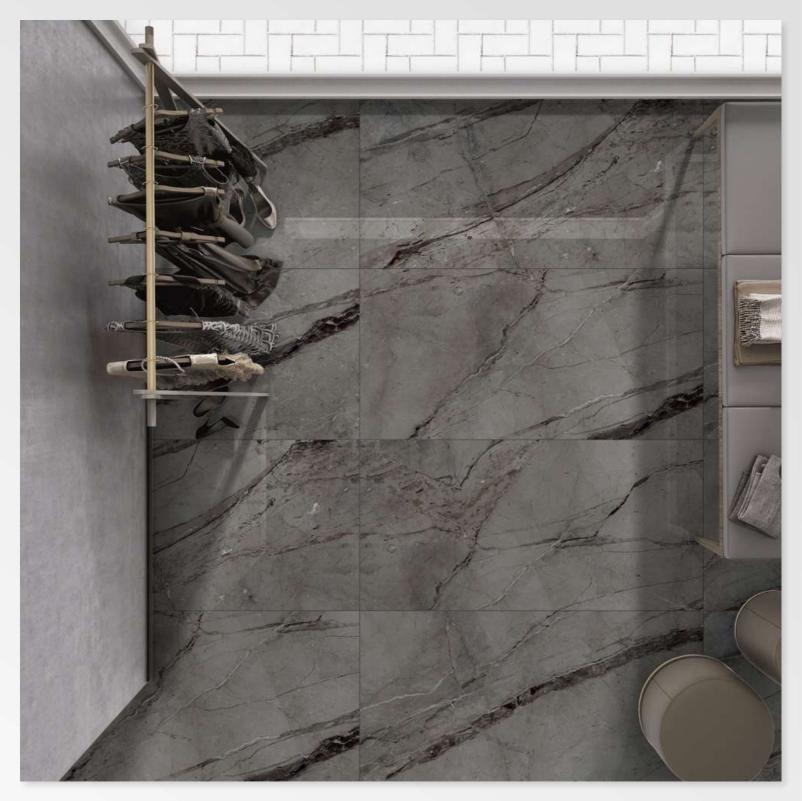

ghGloss









### NEXA CARAMEL

Size: 600 X 1200 MM

> Finish: HighGloss









# NEXA DENIM

Size: 600 X 1200 MM

> Finish: HighGloss





G:ESP•RCEL:N



### NEXA GOLD

Size: 600 X 1200 MM

> Finish: HighGloss









### NEXA NATURAL

Size: 600 X 1200 MM

> Finish: HighGloss





G:ESP-RCEL-N



### ONYX GRAAVA

Size: 600 x 1200 mm

> Finish: HighGloss









# PANDA

Size: 600 X 1200 MM

> Finish: HighGloss





G:ESP-RCEL-N



### RUMBLE CHARCOL

Size: 600 X 1200 MM

> Finish: HighGloss





# G:ESP•RCEL:N

# SCOP WHITE

Size: 600 X 1200 MM

> Finish: HighGloss











### SELINA BIEGE

Size: 600 X 1200 MM

> Finish: HighGloss









### SELINA BRONZ

Size: 600 X 1200 MM

> Finish: HighGloss





G:ESP-RCEL:N



### SELINA BROWN

Size: 600 X 1200 MM

> Finish: HighGloss









# SELINA GREY

Size: 600 X 1200 MM

> Finish: HighGloss













### SHAWL BLACK

Size: 600 X 1200 MM

> Finish: HighGloss













### SHAWL BROWN

Size: 600 X 1200 MM

> Finish: HighGloss





G:ESP-RCEL:N



### SLATE

Size: 600 X 1200 MM

> Finish: HighGloss







# STICK WHITE

Size: 600 X 1200 MM

> Finish: HighGloss









### SURPRISE BROWN

Size: 600 x 1200 mm

> Finish: HighGloss













### SURPRISE LIGHT GREY

Size: 600 X 1200 MM

> Finish: HighGloss





G:ESP-RCEL-N



### SURPRISE PURPLE

Size: 600 X 1200 MM

> Finish: HighGloss









### TIGER AZUL

Size: 600 x 1200 mm

> Finish: HighGloss





G:ESP•RCEL:N



### TIGER BROWN

Size: 600 X 1200 MM

> Finish: HighGloss





G:ESP•RCEL:N



### TRANCO BROWN

Size: 600 X 1200 MM

> Finish: HighGloss