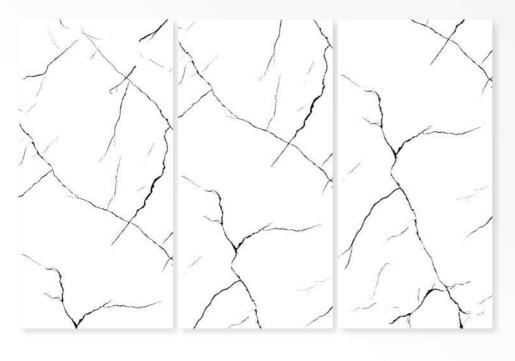

ize: 600 X 1200 MM

> Finish: HighGloss









# **BURBERRY MINK**

Size: 600 X 1200 MM

> Finish: HighGloss







## CALICO EMPRADOR

Size: 600 X 1200 MM

> Finish: HighGloss







# CALICO EMPRADOR AZUL

Size: 600 X 1200 MM

> Finish: HighGloss







## CREK BLUE

Size: 600 X 1200 MM

> Finish: HighGloss







## DARK EMPERADOR

Size: 600 X 1200 MM

> Finish: HighGloss









# DOLCE BROWN

Size: 600 X 1200 MM

> Finish: HighGloss







G:ESP-RCEL-N



# **EARTHARO**

Size: 600 X 1200 MM

> Finish: HighGloss









# ELENZA BLACK

Size: 600 X 1200 MM

> Finish: HighGloss









# ELENZA BROWN

Size: 600 X 1200 MM

> Finish: HighGloss









# ELOISE BLACK

Size: 600 X 1200 MM

> Finish: HighGloss









## ${\sf EMBRACE}$

Size: 600 X 1200 MM

> Finish: HighGloss









# ENIGMA WHITE

Size: 600 X 1200 MM

> Finish: HighGloss







#### **ENTRO**

Size: 600 X 1200 MM

> Finish: HighGloss











# EPOXY SKY

Size: 600 X 1200 MM

> Finish: HighGloss









# EPRIKA GREY

Size: 600 x 1200 mm

> Finish: HighGloss









#### **ESSENCE**

Size: 600 X 1200 MM

> Finish: HighGloss







# **EXOTIC AZUL**

Size: 600 X 1200 MM

> Finish: HighGloss









# FIRE LAVA

Size: 600 X 1200 MM

> Finish: HighGloss







## GARNET

Size: 600 X 1200 MM

> Finish: HighGloss









# GRAIN BROWN

Size: 600 x 1200 mm

> Finish: HighGloss









# GRANITE BROWN

Size: 600 X 1200 MM

> Finish: HighGloss





G:ESP-RCEL-N



# I-AMOR AZUL

Size: 600 X 1200 MM

> Finish: HighGloss









## I-DIAMANTI

Size: 600 x 1200 mm

> Finish: HighGloss



### G:ESP-RCE