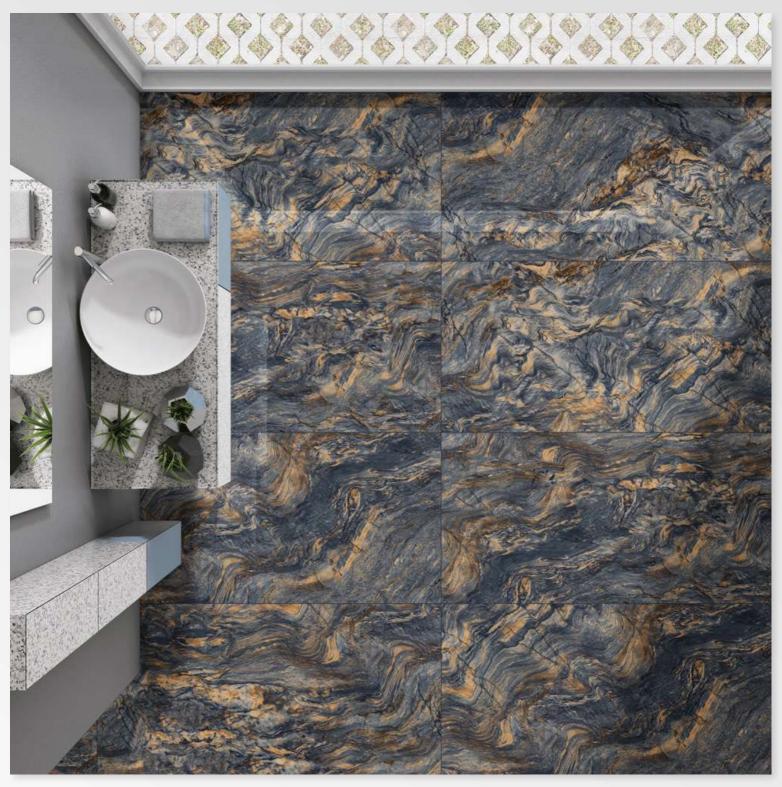

The size of the presented GVT is unique yet flexible as result of which these can adorn any dwelling effortlessly.

Multiple applications, is another benefit these offers, hence playing with theme can be exciting.



Make place With High Gloss Finish

UNCOVER
SPIRIT OF
BEAUTY
AND ELEGANCE



# UNRAVEL THE ENIGMA OF COMPLIANT TILES













# ADORE BROWN

Size: 600 x 1200 mm

> Finish: HighGloss









# ARMANI FLAX

Size: 600 X 1200 MM

> Finish: HighGloss









# **BASICS MULTI**

Size: 600 X 1200 MM

> Finish: HighGloss







## **BLACK WHITE-HL**

Size: 600 X 1200 MM

> Finish: HighGloss







#### **BRASS AZUL**

Size: 600 X 1200 MM

> Finish: HighGloss











## **BRESTIGE BROWN**

Size: 600 X 1200 MM

> Finish: HighGloss







# BURBERRY CHOCO

Size: 600 X 1200 MM

> Finish: HighGloss









# **BURBERRY MINK**

Size: 600 X 1200 MM

> Finish: HighGloss







## CALICO EMPRADOR

Size: 600 X 1200 MM

> Finish: HighGloss







# CALICO EMPRADOR AZUL

Size: 600 X 1200 MM

> Finish: HighGloss







## CREK BLUE

Size: 600 X 1200 MM

> Finish: HighGloss







## DARK EMPERADOR

Size: 600 X 1200 MM

> Finish: HighGloss









# DOLCE BROWN

Size: 600 X 1200 MM

> Finish: HighGloss







G:ESP-RCEL-N



# **EARTHARO**

Size: 600 X 1200 MM

> Finish: HighGloss









# ELENZA BLACK

Size: 600 X 1200 MM

> Finish: HighGloss









# ELENZA BROWN

Size: 600 X 120