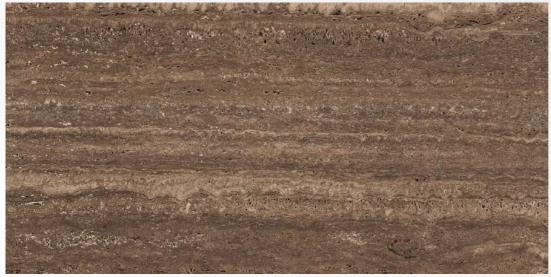

# SELINA GREY

Size: 600 X 1200 MM

> Finish: HighGloss













### SHAWL BLACK

Size: 600 X 1200 MM

> Finish: HighGloss













### SHAWL BROWN

Size: 600 X 1200 MM

> Finish: HighGloss





G:ESP-RCEL:N



### SLATE

Size: 600 X 1200 MM

> Finish: HighGloss







# STICK WHITE

Size: 600 X 1200 MM

> Finish: HighGloss









### SURPRISE BROWN

Size: 600 x 1200 mm

> Finish: HighGloss













### SURPRISE LIGHT GREY

Size: 600 X 1200 MM

> Finish: HighGloss





G:ESP-RCEL-N



### SURPRISE PURPLE

Size: 600 X 1200 MM

> Finish: HighGloss









### TIGER AZUL

Size: 600 x 1200 mm

> Finish: HighGloss





G:ESP•RCEL:N



### TIGER BROWN

Size: 600 X 1200 MM

> Finish: HighGloss





G:ESP•RCEL:N



### TRANCO BROWN

Size: 600 X 1200 MM

> Finish: HighGloss









### TRAVERTINO COPPER

Size: 600 x 1200 mm

> Finish: HighGloss









### TRAVERTINO GREY

Size: 600 X 1200 MM

> Finish: HighGloss









### TRIVIA

Size: 600 X 1200 MM

> Finish: HighGloss









### UBIK GOLD

Size: 600 X 1200 MM

> Finish: HighGloss









### **UBIK GREY**

Size: 600 x 1200 mm

> Finish: HighGloss