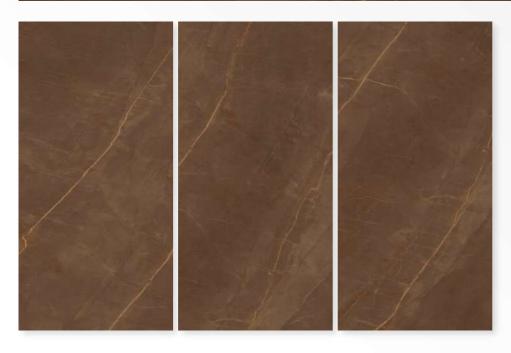

:ESP-RCEL:N



### SLATE

Size: 600 X 1200 MM

> Finish: HighGloss







# STICK WHITE

Size: 600 X 1200 MM

> Finish: HighGloss









### SURPRISE BROWN

Size: 600 x 1200 mm

> Finish: HighGloss













### SURPRISE LIGHT GREY

Size: 600 X 1200 MM

> Finish: HighGloss





G:ESP-RCEL-N



### SURPRISE PURPLE

Size: 600 X 1200 MM

> Finish: HighGloss









### TIGER AZUL

Size: 600 x 1200 mm

> Finish: HighGloss





G:ESP•RCEL:N



### TIGER BROWN

Size: 600 X 1200 MM

> Finish: HighGloss





G:ESP•RCEL:N



### TRANCO BROWN

Size: 600 X 1200 MM

> Finish: HighGloss









### TRAVERTINO COPPER

Size: 600 x 1200 mm

> Finish: HighGloss









### TRAVERTINO GREY

Size: 600 X 1200 MM

> Finish: HighGloss









### TRIVIA

Size: 600 X 1200 MM

> Finish: HighGloss









### UBIK GOLD

Size: 600 X 1200 MM

> Finish: HighGloss









### **UBIK GREY**

Size: 600 x 1200 mm

> Finish: HighGloss