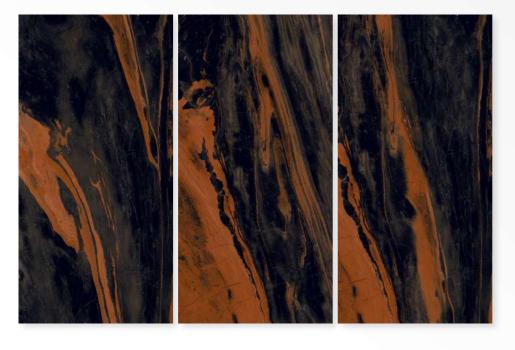

HighGloss







## GARNET

Size: 600 X 1200 MM

> Finish: HighGloss









# GRAIN BROWN

Size: 600 x 1200 mm

> Finish: HighGloss









# GRANITE BROWN

Size: 600 X 1200 MM

> Finish: HighGloss





G:ESP-RCEL-N



# I-AMOR AZUL

Size: 600 X 1200 MM

> Finish: HighGloss









## I-DIAMANTI

Size: 600 x 1200 mm

> Finish: HighGloss



### G:ESP-RCEL:N



### INDUS BLACK

Size: 600 X 1200 MM

> Finish: HighGloss



### G:ESP-RCEL:N



### INDUS BULE

Size: 600 X 1200 MM

> Finish: HighGloss









### KASHMIR BLUE

Size: 600 X 1200 MM

> Finish: HighGloss





G:ESP-RCEL-N



### LAPIZ BLUE

Size: 600 x 1200 mm

> Finish: HighGloss









### LUMINA STONE

Size: 600 X 1200 MM

> Finish: HighGloss





G:ESP•RCEL:N

# LUPIN WHITE

Size: 600 X 1200 MM

> Finish: HighGloss









### MACAEL BLACK

Size: 600 X 1200 MM

> Finish: HighGloss





G:ESP-RCELAN



# MAGIC PIETRA BLUE

Size: 600 X 1200 MM

> Finish: HighGloss









# MAGIC PIETRA BROWN

Size: 600 X 1200 MM

> Finish: HighGloss









### MAGIC PIETRA GRIS

Size: 600 x 1200 mm

> Finish: HighGloss









# MAGIC PIETRA RUST

Size: 600 X 1200 MM

> Finish: HighGloss









### MAGIC PIETRA STEEL

Size: 600 x 1200 mm

> Finish: HighGloss









### MONTREAL WAVES

Size: 600 X 1200 MM

> Finish: HighGloss









### **NAVY BLACK**

Size: 600 X 1200 MM

> Finish: HighGloss





G:ESP-RCEL:N



### NEXA AZUL

Size: 600 x 1200 mm

> Finish: HighGloss









### NEXA CARAMEL

Size: 600 X 1200 MM

> Finish: HighGloss









# NEXA DENIM

Size: 600 X 1200 MM

> Finish: HighGloss





G:ESP•RCEL:N