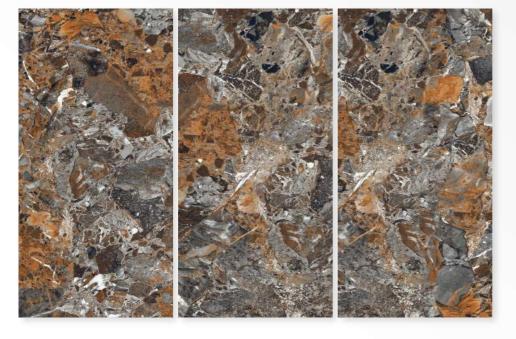

# BURBERRY CHOCO

Size: 600 X 1200 MM

> Finish: HighGloss

# **BURBERRY MINK**

Size: 600 X 1200 MM

> Finish: HighGloss