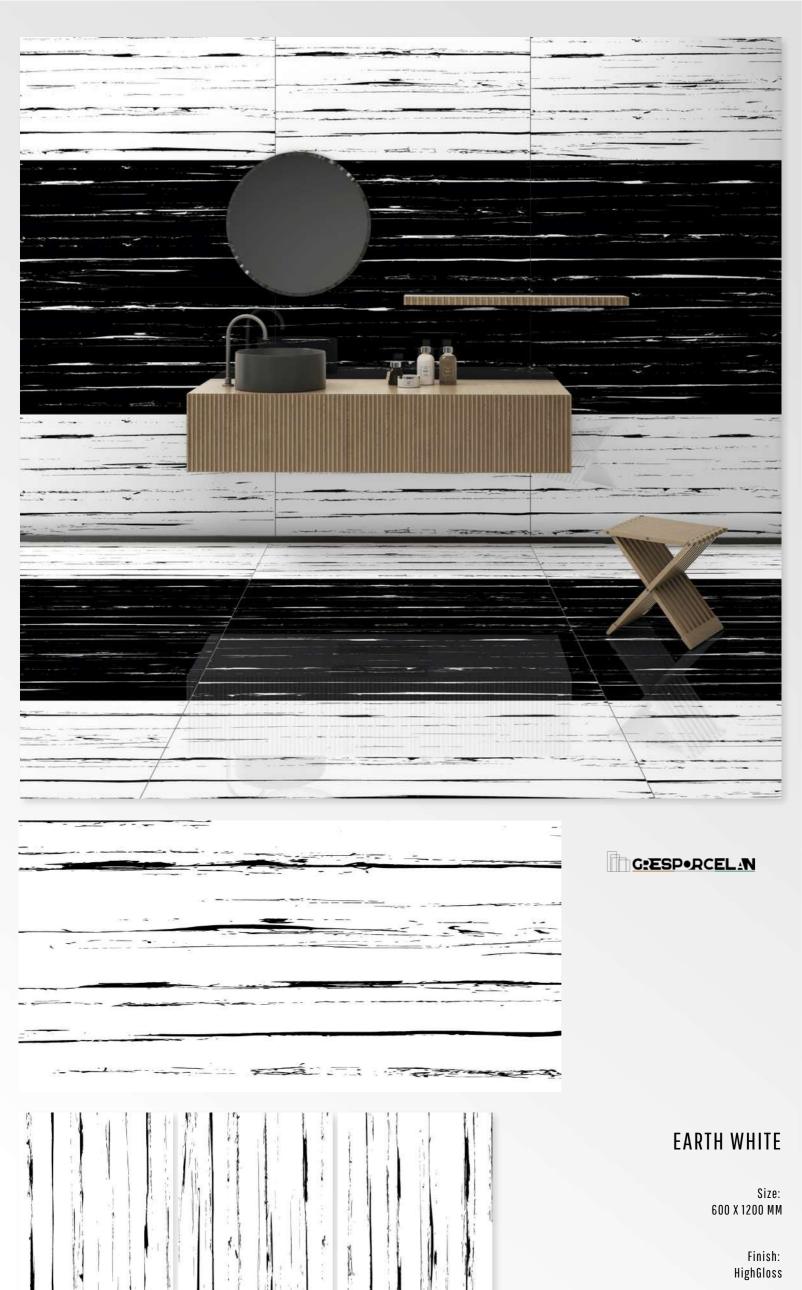

Size: 600 X 1200 MM

> Finish: HighGloss









# **BASICS MULTI**

Size: 600 X 1200 MM

> Finish: HighGloss







## **BLACK WHITE-HL**

Size: 600 X 1200 MM

> Finish: HighGloss







#### **BRASS AZUL**

Size: 600 X 1200 MM

> Finish: HighGloss











## **BRESTIGE BROWN**

Size: 600 X 1200 MM

> Finish: HighGloss







# BURBERRY CHOCO

Size: 600 X 1200 MM

> Finish: HighGloss









# **BURBERRY MINK**

Size: 600 X 1200 MM

> Finish: HighGloss







## CALICO EMPRADOR

Size: 600 X 1200 MM

> Finish: HighGloss







# CALICO EMPRADOR AZUL

Size: 600 X 1200 MM

> Finish: HighGloss







## CREK BLUE

Size: 600 X 1200 MM

> Finish: HighGloss







## DARK EMPERADOR

Size: 600 X 1200 MM

> Finish: HighGloss









# DOLCE BROWN

Size: 600 X 1200 MM

> Finish: HighGloss







G:ESP-RCEL-N



# **EARTHARO**

Size: 600 X 1200 MM

> Finish: HighGloss









# ELENZA BLACK

Size: 600 X 1200 MM

> Finish: HighGloss









# ELENZA BROWN

Size: 600 X 1200 MM

> Finish: HighGloss









# ELOISE BLACK

Size: 600 X 1200 MM

> Finish: HighGloss









## ${\sf EMBRACE}$

Size: 600 X 1200 MM

> Finish: HighGloss









# ENIGMA WHITE

Size: 600 X 1200 MM

> Finish: HighGloss







#### **ENTRO**

Size: 600 X 1200 MM

> Finish: HighGloss











# EPOXY SKY

Size: 600 X 1200 MM

> Finish: HighGloss









# EPRIKA GREY

Size: 600 x 1200 mm

> Finish: HighGloss









#### **ESSENCE**

Size: 600 X 1200 MM

> Finish: HighGloss







# **EXOTIC AZUL**

Size: 600 X 1200 MM

> Finish: HighGloss









# FIRE LAVA

Size: 600 X 1200 MM

> Finish: HighG