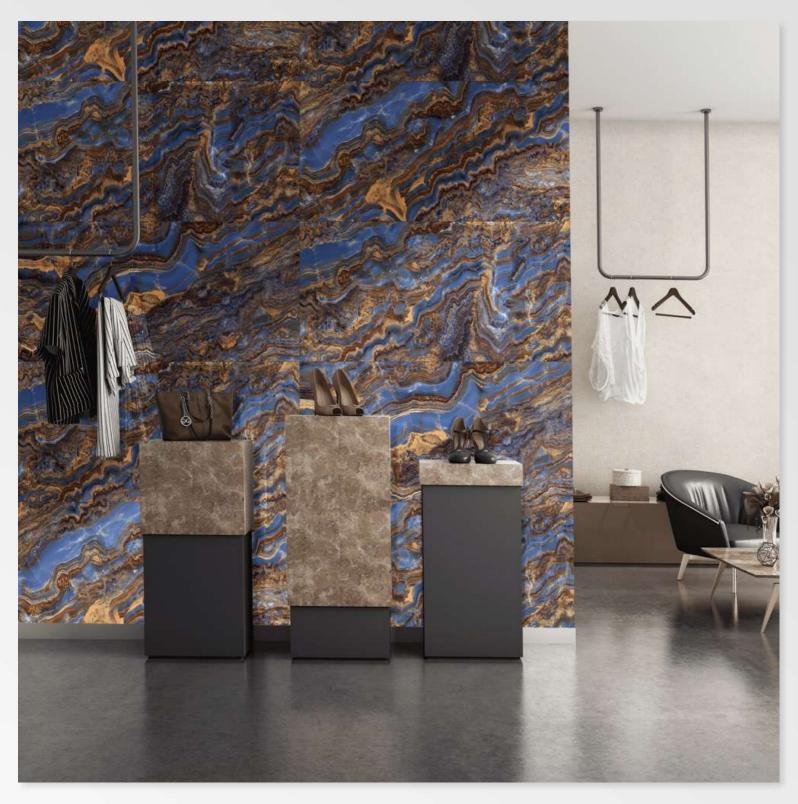

### KASHMIR BLUE

Size: 600 X 1200 MM

> Finish: HighGloss

G:ESP-RCEL-N

### LAPIZ BLUE

Size: 600 x 1200 mm

> Finish: HighGloss