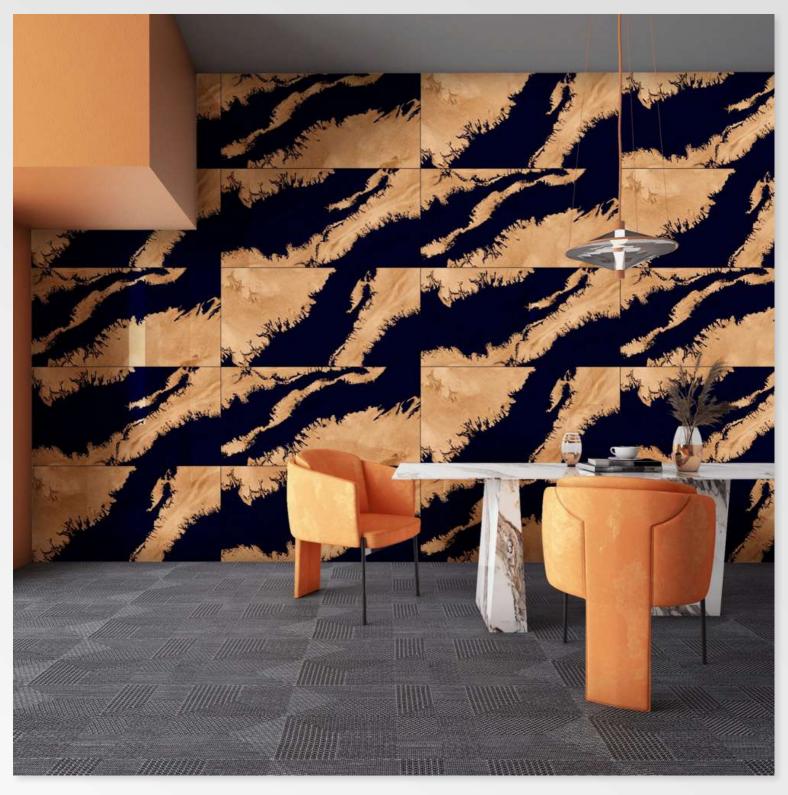

### TIGER AZUL

Size: 600 x 1200 mm

> Finish: HighGloss

G:ESP•RCEL:N

### TIGER BROWN

Size: 600 X 1200 MM

> Finish: HighGloss

G:ESP•RCEL:N