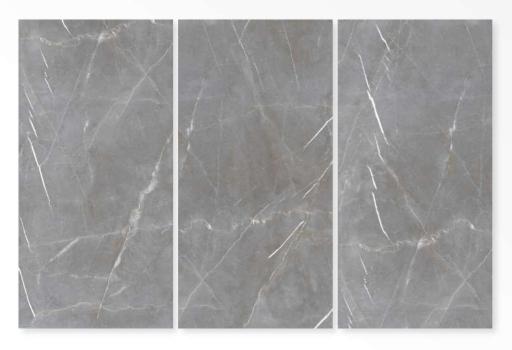

## INDUS BLACK

Size: 600 X 1200 MM

> Finish: HighGloss



### G:ESP-RCEL:N



### INDUS BULE

Size: 600 X 1200 MM

> Finish: HighGloss









### KASHMIR BLUE

Size: 600 X 1200 MM

> Finish: HighGloss





G:ESP-RCEL-N



### LAPIZ BLUE

Size: 600 x 1200 mm

> Finish: HighGloss









### LUMINA STONE

Size: 600 X 1200 MM

> Finish: HighGloss





G:ESP•RCEL:N

# LUPIN WHITE

Size: 600 X 1200 MM

> Finish: HighGloss









### MACAEL BLACK

Size: 600 X 1200 MM

> Finish: HighGloss





G:ESP-RCELAN



# MAGIC PIETRA BLUE

Size: 600 X 1200 MM

> Finish: HighGloss









# MAGIC PIETRA BROWN

Size: 600 X 1200 MM

> Finish: HighGloss









### MAGIC PIETRA GRIS

Size: 600 x 1200 mm

> Finish: HighGloss









# MAGIC PIETRA RUST

Size: 600 X 1200 MM

> Finish: HighGloss









### MAGIC PIETRA STEEL

Size: 600 x 1200 mm

> Finish: HighGloss









### MONTREAL WAVES

Size: 600 X 1200 MM

> Finish: HighGloss









### **NAVY BLACK**

Size: 600 X 1200 MM

> Finish: HighGloss





G:ESP-RCEL:N



### NEXA AZUL

Size: 600 x 1200 mm

> Finish: HighGloss









### NEXA CARAMEL

Size: 600 X 1200 MM

> Finish: HighGloss









# NEXA DENIM

Size: 600 X 1200 MM

> Finish: HighGloss





G:ESP•RCEL:N



### NEXA GOLD

Size: 600 X 1200 MM

> Finish: HighGloss









### NEXA NATURAL

Size: 600 X 1200 MM

> Finish: HighGloss





G:ESP-RCEL-N



### ONYX GRAAVA

Size: 600 x 1200 mm

> Finish: HighGloss









# PANDA

Size: 600 X 1200 MM

> Finish: HighGloss





G:ESP-RCEL-N



### RUMBLE CHARCOL

Size: 600 X 1200 MM

> Finish: HighGloss





# G:ESP•RCEL:N