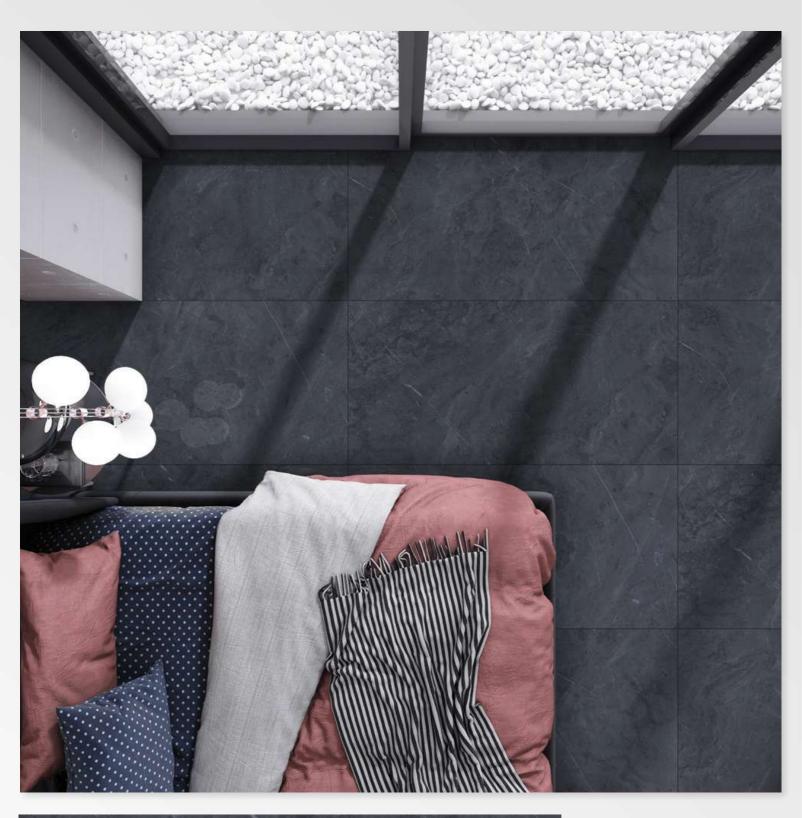

### SHAWL BROWN

Size: 600 X 1200 MM

> Finish: HighGloss





G:ESP-RCEL:N



### SLATE

Size: 600 X 1200 MM

> Finish: HighGloss







# STICK WHITE

Size: 600 X 1200 MM

> Finish: HighGloss









### SURPRISE BROWN

Size: 600 x 1200 mm

> Finish: HighGloss













### SURPRISE LIGHT GREY

Size: 600 X 1200 MM

> Finish: HighGloss





G:ESP-RCEL-N



### SURPRISE PURPLE

Size: 600 X 1200 MM

> Finish: HighGloss









### TIGER AZUL

Size: 600 x 1200 mm

> Finish: HighGloss





G:ESP•RCEL:N



### TIGER BROWN

Size: 600 X 1200 MM

> Finish: HighGloss





G:ESP•RCEL:N



### TRANCO BROWN

Size: 600 X 1200 MM

> Finish: HighGloss









### TRAVERTINO COPPER

Size: 600 x 1200 mm

> Finish: HighGloss









### TRAVERTINO GREY

Size: 600 X 1200 MM

> Finish: HighGloss









### TRIVIA

Size: 600 X 1200 MM

> Finish: HighGloss









### UBIK GOLD

Size: 600 X 1200 MM

> Finish: HighGloss









### **UBIK GREY**

Size: 600 x 1200 mm

> Finish: HighGloss