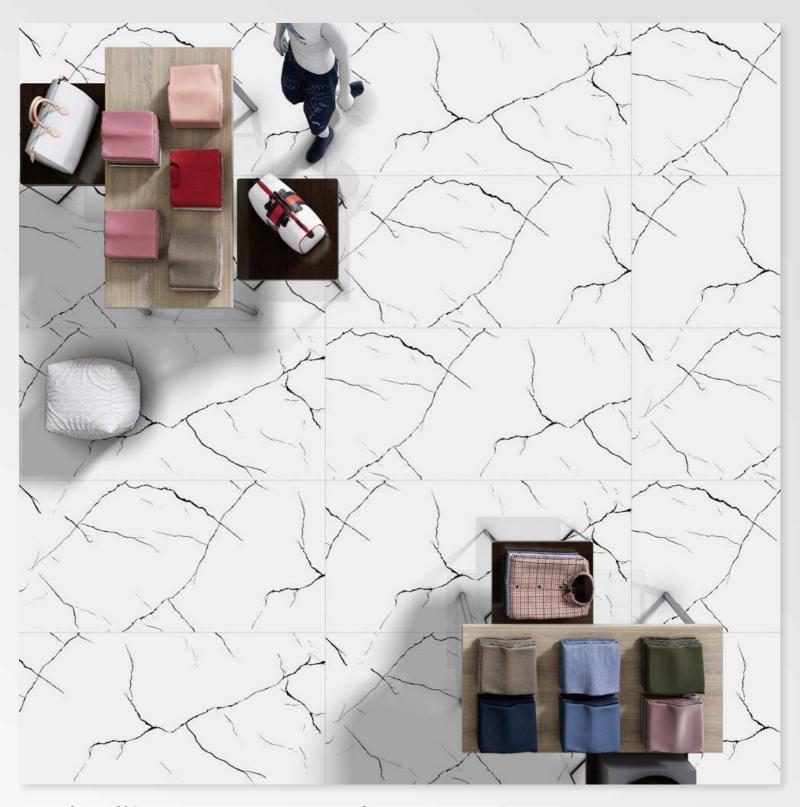

OCO

Size: 600 X 1200 MM

> Finish: HighGloss









# **BURBERRY MINK**

Size: 600 X 1200 MM

> Finish: HighGloss







## CALICO EMPRADOR

Size: 600 X 1200 MM

> Finish: HighGloss







# CALICO EMPRADOR AZUL

Size: 600 X 1200 MM

> Finish: HighGloss







## CREK BLUE

Size: 600 X 1200 MM

> Finish: HighGloss







## DARK EMPERADOR

Size: 600 X 1200 MM

> Finish: HighGloss









# DOLCE BROWN

Size: 600 X 1200 MM

> Finish: HighGloss







G:ESP-RCEL-N



# **EARTHARO**

Size: 600 X 1200 MM

> Finish: HighGloss









# ELENZA BLACK

Size: 600 X 1200 MM

> Finish: HighGloss









# ELENZA BROWN

Size: 600 X 1200 MM

> Finish: HighGloss









# ELOISE BLACK

Size: 600 X 1200 MM

> Finish: HighGloss









## ${\sf EMBRACE}$

Size: 600 X 1200 MM

> Finish: HighGloss









# ENIGMA WHITE

Size: 600 X 1200 MM

> Finish: HighGloss







#### **ENTRO**

Size: 600 X 1200 MM

> Finish: HighGloss











# EPOXY SKY

Size: 600 X 1200 MM

> Finish: HighGloss









# EPRIKA GREY

Size: 600 x 1200 mm

> Finish: HighGloss









#### **ESSENCE**

Size: 600 X 1200 MM

> Finish: HighGloss







# **EXOTIC AZUL**

Size: 600 X 1200 MM

> Finish: HighGloss









# FIRE LAVA

Size: 600 X 1200 MM

> Finish: HighGloss







## GARNET

Size: 600 X 1200 MM

> Finish: HighGloss









# GRAIN BROWN

Size: 600 x 1200 mm

> Finish: HighGloss









# GRANITE BROWN

Size: 600 X 1200 MM

> Finish: HighGloss





G:ESP-RCEL-N



# I-AMOR AZUL

Size: 600 X 1200 MM

> Finish: HighGloss









## I-DIAMANTI

Size: 600 x 1200 mm

> Finish: HighGloss



### G:E