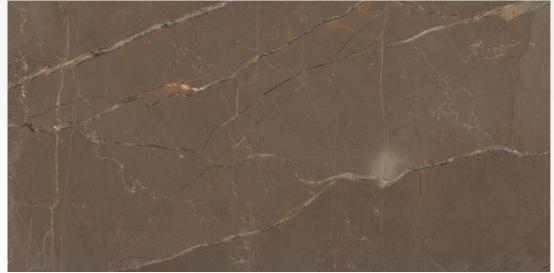

# BURBERRY CHOCO

Size: 600 X 1200 MM

> Finish: HighGloss

# **BURBERRY MINK**

Size: 600 X 1200 MM

> Finish: HighGloss