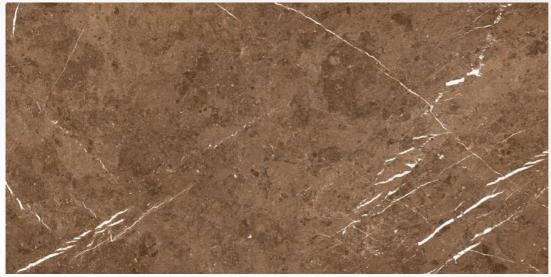

The size of the presented GVT is unique yet flexible as result of which these can adorn any dwelling effortlessly.

Multiple applications, is another benefit these offers, hence playing with theme can be exciting.



Make place With High Gloss Finish

UNCOVER
SPIRIT OF
BEAUTY
AND ELEGANCE



# UNRAVEL THE ENIGMA OF COMPLIANT TILES













# ADORE BROWN

Size: 600 x 1200 mm

> Finish: HighGloss









# ARMANI FLAX

Size: 600 X 1200 MM

> Finish: HighGloss









# **BASICS MULTI**

Size: 600 X 1200 MM

> Finish: HighGloss







## **BLACK WHITE-HL**

Size: 600 X 1200 MM

> Finish: HighGloss







#### **BRASS AZUL**

Size: 600 X 1200 MM

> Finish: HighGloss











## **BRESTIGE BROWN**

Size: 600 X 1200 MM

> Finish: HighGloss







# BURBERRY CHOCO

Size: 600 X 1200 MM

> Finish: HighGloss









# **BURBERRY MINK**

Size: 600 X 1200 MM

> Finish: HighGloss







## CALICO EMPRADOR

Size: 600 X 1200 MM

> Finish: HighGloss







# CALICO EMPRADOR AZUL

Size: 600 X 1200 MM

> Finish: HighGloss







## CREK BLUE

Size: 600 X 1200 MM

> Finish: HighGloss







## DARK EMPERADOR

Size: 600 X 1200 MM

>