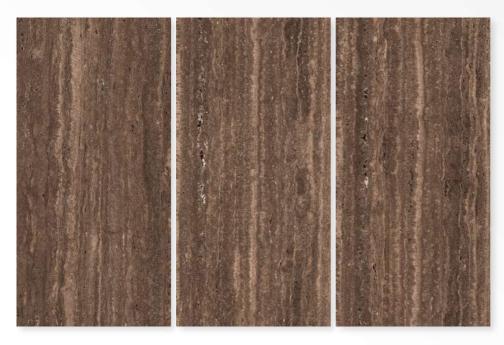

# SELINA GREY

Size: 600 X 1200 MM

> Finish: HighGloss













### SHAWL BLACK

Size: 600 X 1200 MM

> Finish: HighGloss













### SHAWL BROWN

Size: 600 X 1200 MM

> Finish: HighGloss





G:ESP-RCEL:N



### SLATE

Size: 600 X 1200 MM

> Finish: HighGloss







# STICK WHITE

Size: 600 X 1200 MM

> Finish: HighGloss









### SURPRISE BROWN

Size: 600 x 1200 mm

> Finish: HighGloss













### SURPRISE LIGHT GREY

Size: 600 X 1200 MM

> Finish: HighGloss





G:ESP-RCEL-N



### SURPRISE PURPLE

Size: 600 X 1200 MM

> Finish: HighGloss









### TIGER AZUL

Size: 600 x 1200 mm

> Finish: HighGloss





G:ESP•RCEL:N



### TIGER BROWN

Size: 600 X 1200 MM

> Finish: HighGloss





G:ESP•RCEL:N



### TRANCO BROWN

Size: 600 X 1200 MM

> Finish: HighGloss









### TRAVERTINO COPPER

Size: 600 x 1200 mm

> Finish: HighGloss









### TRAVERTINO GREY

Size: 600 X 1200 MM

> Finish: HighGloss









### TRIVIA

Size: 600 X 1200 MM

> Finish: HighGloss









### UBIK GOLD

Size: 600 X 1200 MM

> Finish: HighGloss









### **UBIK GREY**

Size: 600 x 1200 mm

> Finish: HighGloss