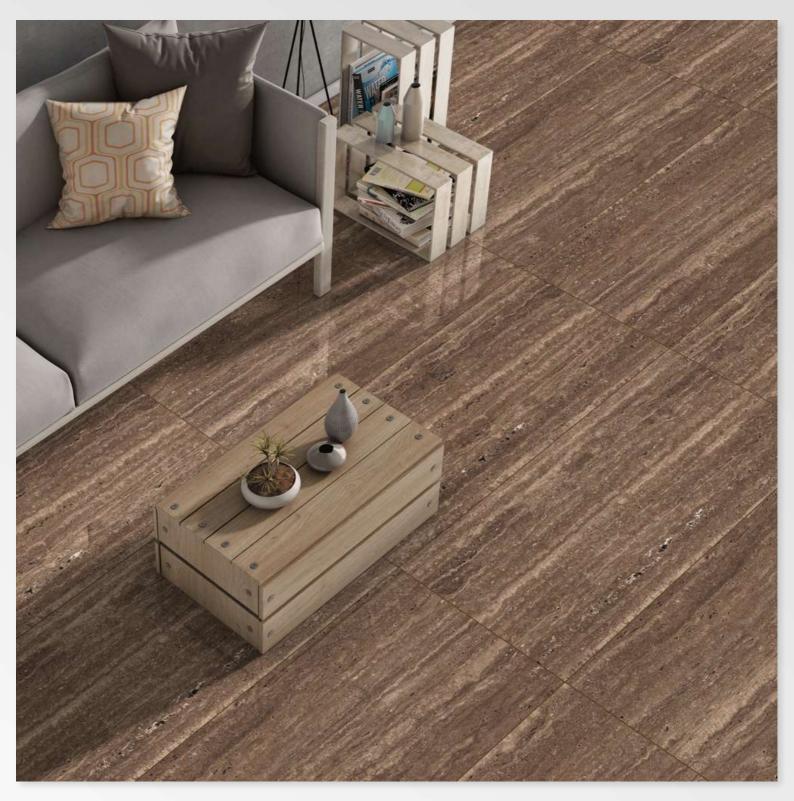

# SELINA GREY

Size: 600 X 1200 MM

> Finish: HighGloss













### SHAWL BLACK

Size: 600 X 1200 MM

> Finish: HighGloss













### SHAWL BROWN

Size: 600 X 1200 MM

> Finish: HighGloss





G:ESP-RCEL:N



### SLATE

Size: 600 X 1200 MM

> Finish: HighGloss







# STICK WHITE

Size: 600 X 1200 MM

> Finish: HighGloss









### SURPRISE BROWN

Size: 600 x 1200 mm

> Finish: HighGloss













### SURPRISE LIGHT GREY

Size: 600 X 1200 MM

> Finish: HighGloss





G:ESP-RCEL-N



### SURPRISE PURPLE

Size: 600 X 1200 MM

> Finish: HighGloss









### TIGER AZUL

Size: 600 x 1200 mm

> Finish: HighGloss





G:ESP•RCEL:N



### TIGER BROWN

Size: 600 X 1200 MM

> Finish: HighGloss





G:ESP•RCEL:N



### TRANCO BROWN

Size: 600 X 1200 MM

> Finish: HighGloss









### TRAVERTINO COPPER

Size: 600 x 1200 mm

> Finish: HighGloss









### TRAVERTINO GREY

Size: 600 X 1200 MM

> Finish: HighGloss









### TRIVIA

Size: 600 X 1200 MM

> Finish: HighGloss









### UBIK GOLD

Size: 600 X 1200 MM

> Finish: HighGloss









### **UBIK GREY**

Size: 600 x 1200 mm

> Finish: HighGloss