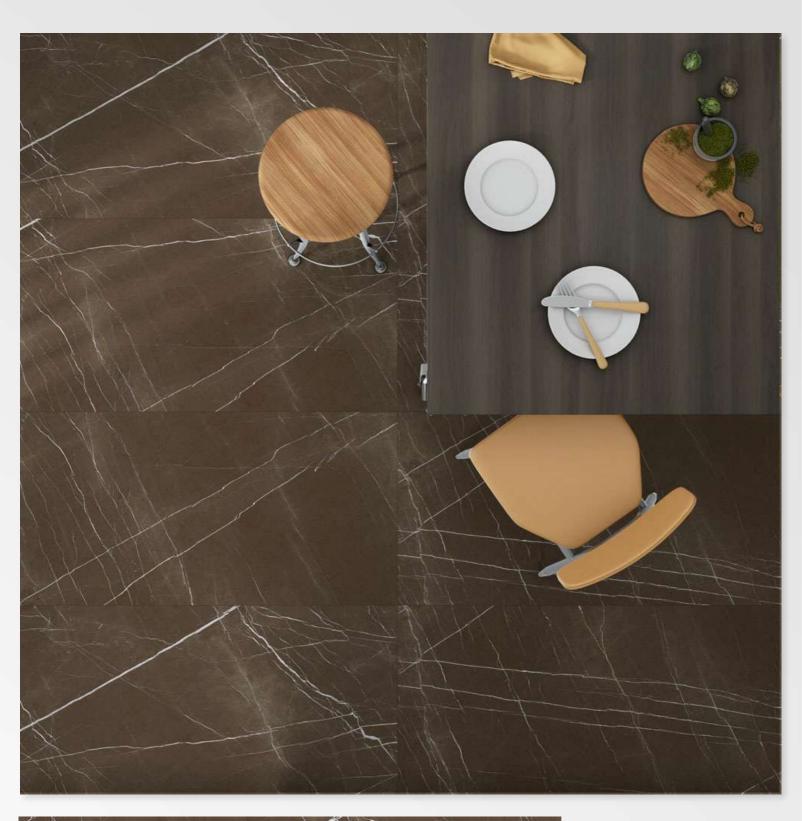

### LUMINA STONE

Size: 600 X 1200 MM

> Finish: HighGloss





G:ESP•RCEL:N

# LUPIN WHITE

Size: 600 X 1200 MM

> Finish: HighGloss









### MACAEL BLACK

Size: 600 X 1200 MM

> Finish: HighGloss





G:ESP-RCELAN



# MAGIC PIETRA BLUE

Size: 600 X 1200 MM

> Finish: HighGloss









# MAGIC PIETRA BROWN

Size: 600 X 1200 MM

> Finish: HighGloss









### MAGIC PIETRA GRIS

Size: 600 x 1200 mm

> Finish: HighGloss









# MAGIC PIETRA RUST

Size: 600 X 1200 MM

> Finish: HighGloss









### MAGIC PIETRA STEEL

Size: 600 x 1200 mm

> Finish: HighGloss









### MONTREAL WAVES

Size: 600 X 1200 MM

> Finish: HighGloss









### **NAVY BLACK**

Size: 600 X 1200 MM

> Finish: HighGloss





G:ESP-RCEL:N



### NEXA AZUL

Size: 600 x 1200 mm

> Finish: HighGloss









### NEXA CARAMEL

Size: 600 X 1200 MM

> Finish: HighGloss









# NEXA DENIM

Size: 600 X 1200 MM

> Finish: HighGloss





G:ESP•RCEL:N



### NEXA GOLD

Size: 600 X 1200 MM

> Finish: HighGloss









### NEXA NATURAL

Size: 600 X 1200 MM

> Finish: HighGloss





G:ESP-RCEL-N



### ONYX GRAAVA

Size: 600 x 1200 mm

> Finish: HighGloss









# PANDA

Size: 600 X 1200 MM

> Finish: HighGloss





G:ESP-RCEL-N



### RUMBLE CHARCOL

Size: 600 X 1200 MM

> Finish: HighGloss





# G:ESP•RCEL:N

# SCOP WHITE

Size: 600 X 1200 MM

> Finish: HighGloss











### SELINA BIEGE

Size: 600 X 1200 MM

> Finish: HighGloss









### SELINA BRONZ

Size: 600 X 1200 MM

> Finish: HighGloss





G:ESP-RCEL:N



### SELINA BROWN

Size: 600 X 1200 MM

> Finish: HighGloss









#